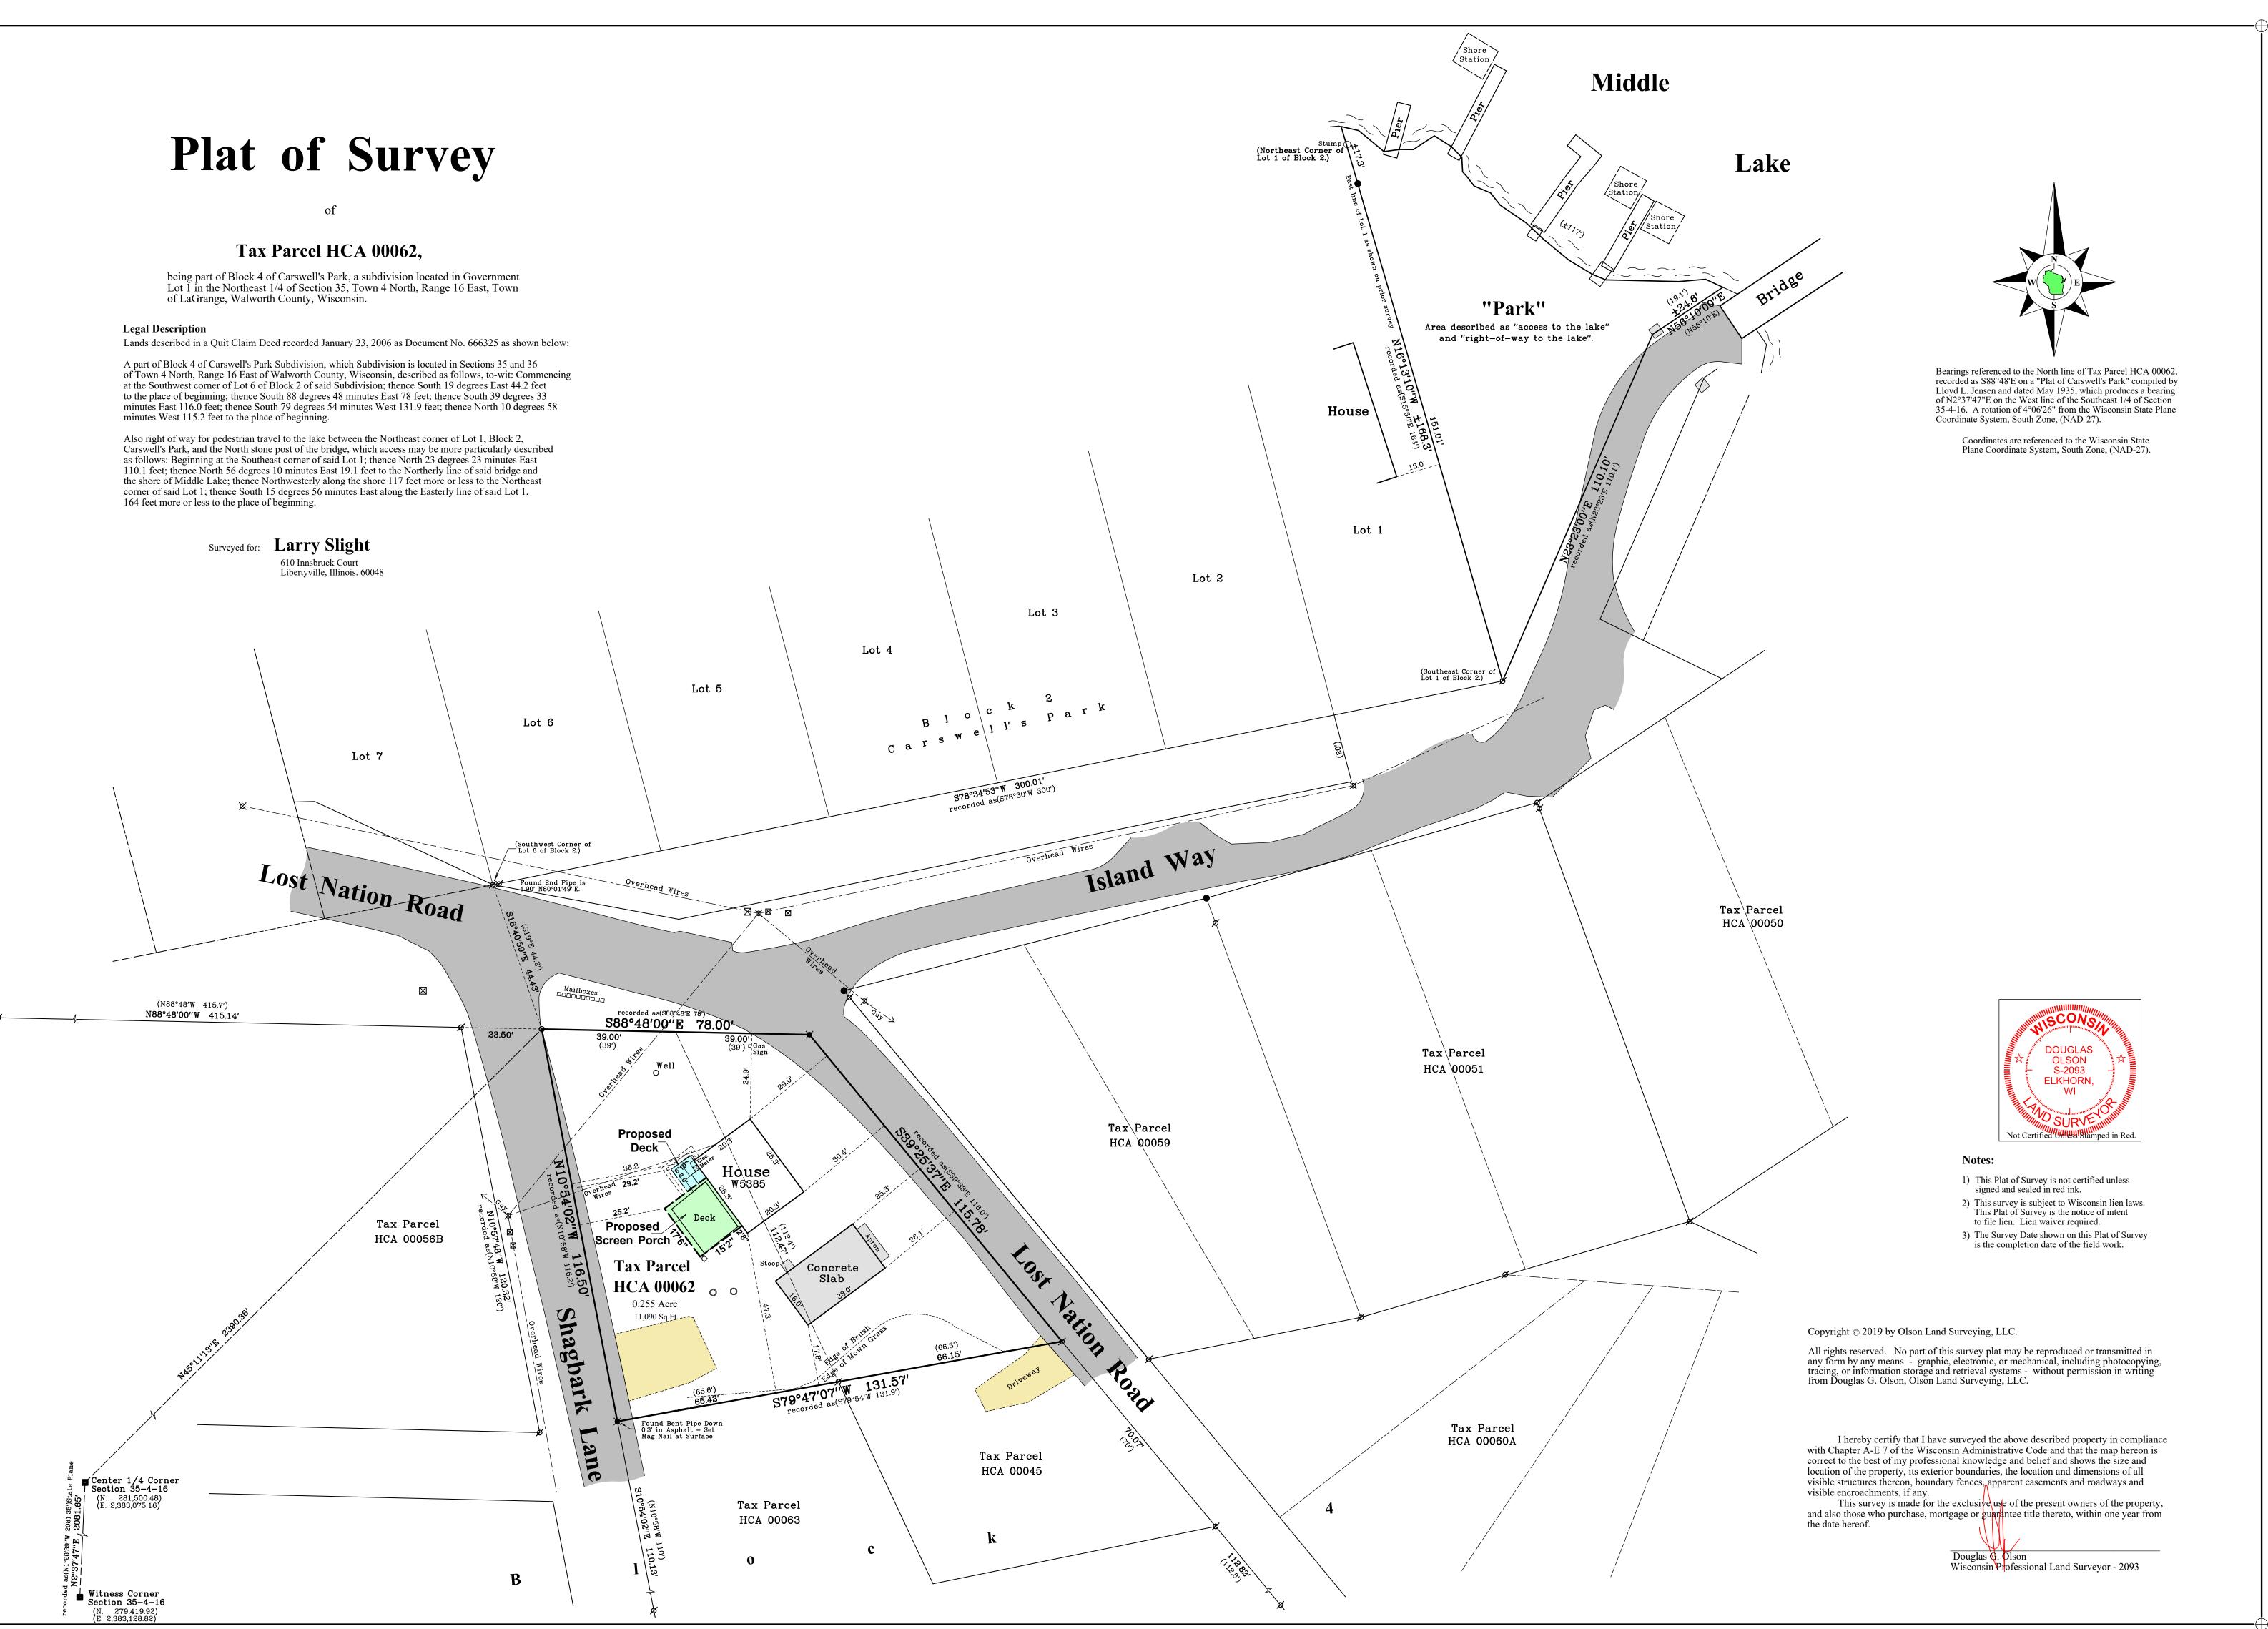

ate: April 29, 2019.

No. 1 - Misc.

No. 2 - Proposed Garage,

April 2022

No. 3 - Proposed Screen Porch

Deck & Steps April 202

No. 4 - Garage Concrete As-bu

Revisions: No. 1 - Misc.
No. 2 - Propo
April
No. 3 - Propo
April

1" = 20' 10' = 20' 40'

Elkhorn, Wisconsin. 53121 Telephone: (262) 723-3434 Facsimile: (262) 723-8044 Smail: doug@olsonsurveying.com

LAND SURVEYING, LLC
Rural | Residential | Commercial

W West
In Bearings
Degrees
Minutes
Seconds
In Distances
" Feet
" Inches
No. Number

Pipe
Rod
nformation
Set Wood Stake
estal April 2022
trface

Found County Section Co

Ø Found Iron Pipe

Found Iron Rod

O Set Iron Pipe, 1" dia. 

() Recorded Information

Ø Utility Pole

Ø Utility Pedestal

Ø Concrete Cover

Septic Vent

Asphalt Surface

Concrete Surface

Job Reference Number

2022.048