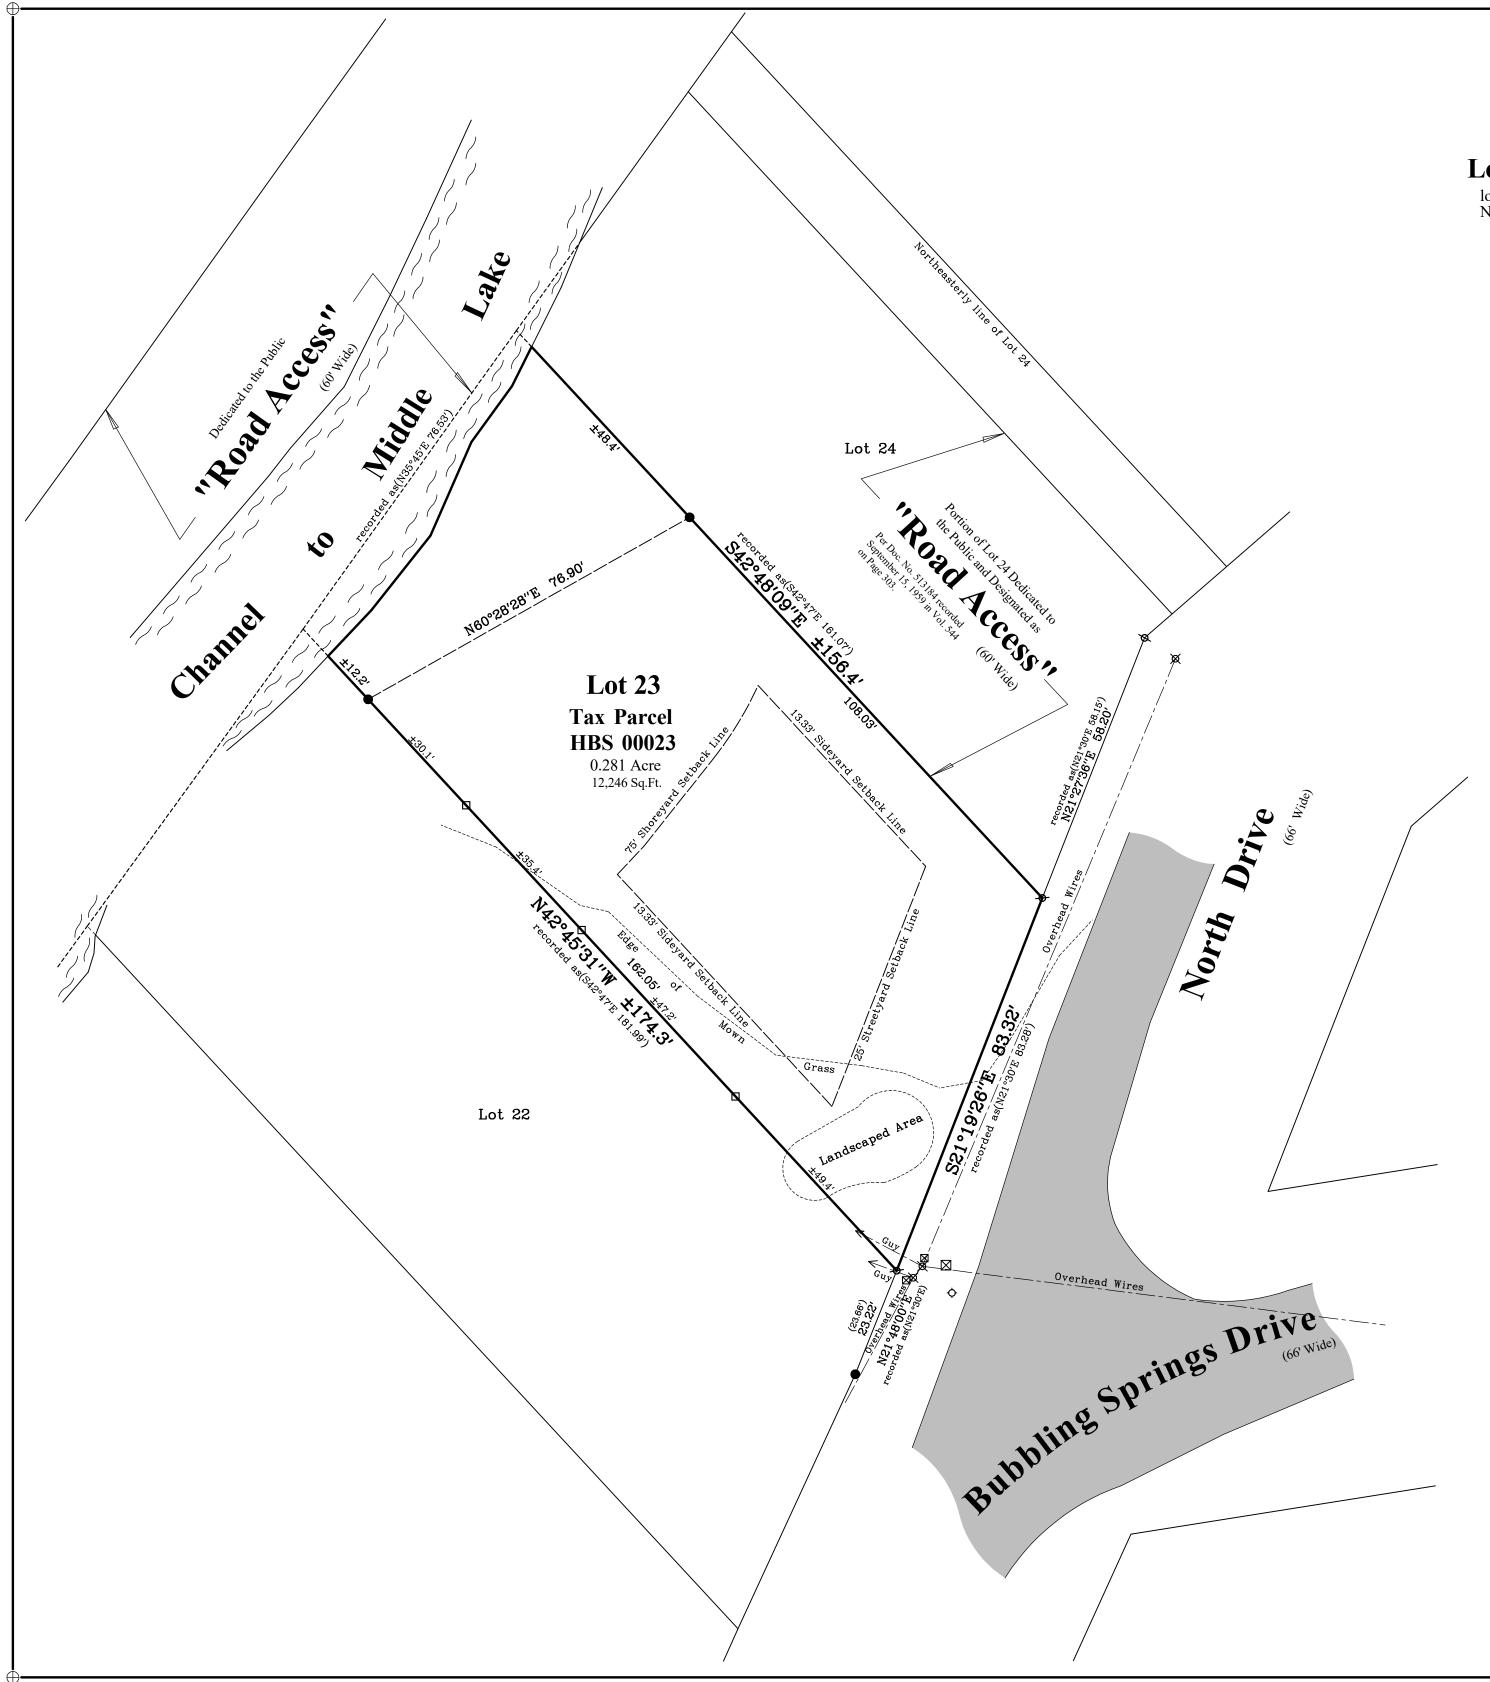

## **Plat of Survey**

located in the Northwest 1/4 of the Southeast 1/4 of Section 34, Town 4 North, Range 16 East, Town of LaGrange, Walworth County, Wisconsin.

Surveyed for: Watts Investments, LLC

P.O. Box 545 Williams Bay, Wisconsin. 53191

Bearings referenced to the Southwesterly line of Lot 22 as shown on prior surveys of record, recorded as N42° 47'W on the plat of Bubbling Springs Subdivision.