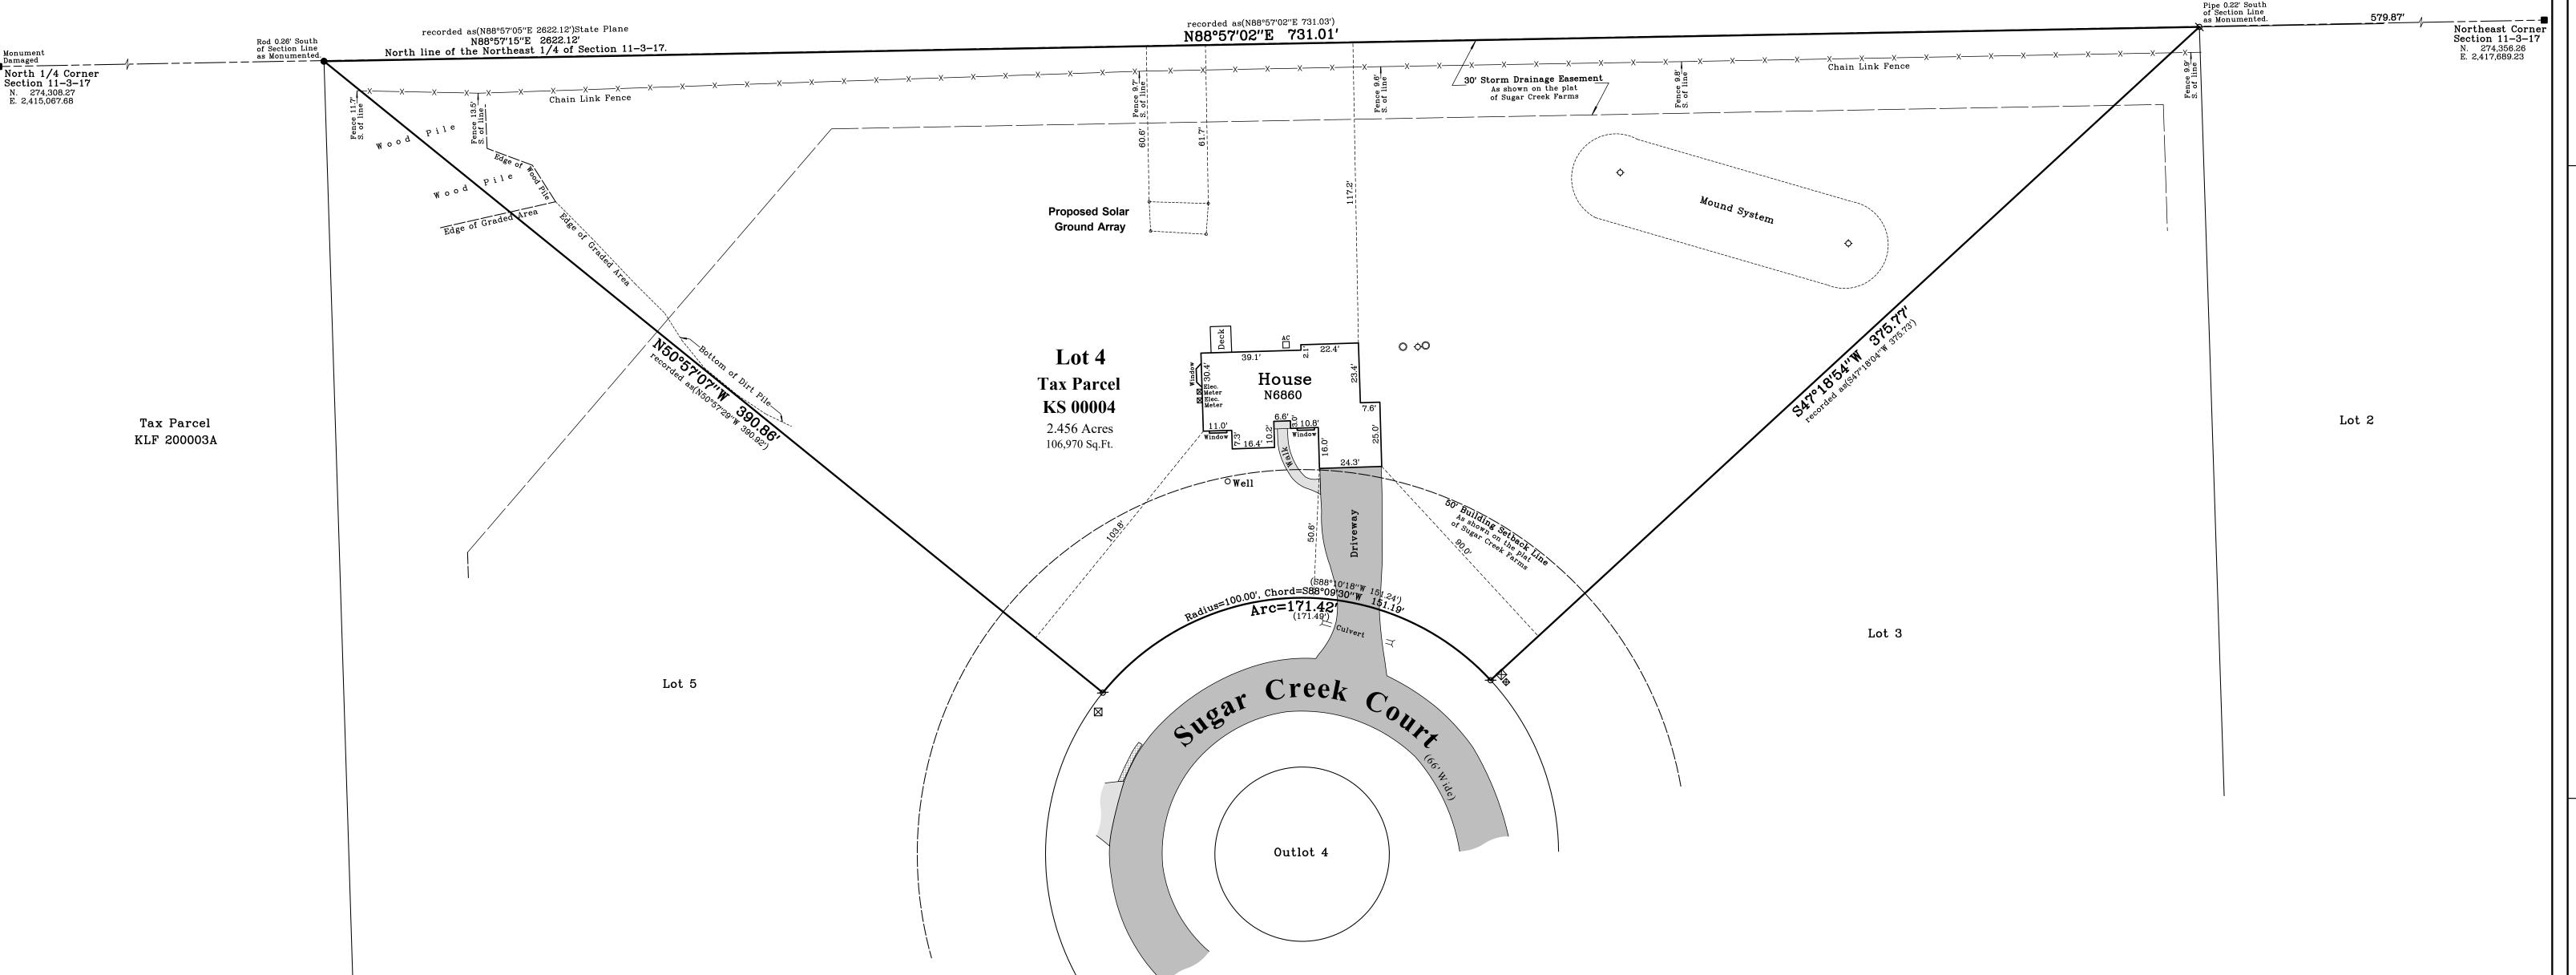

## Lot 4 of Sugar Creek Farms,

a subdivision recorded November 9, 1979 in Cab. B of Plats of Walworth County on Slide 39 as Document Number 53330 and located in the Northeast 1/4 of the Northeast 1/4 of Section 11, Town 3 North, Range 17 East, Town of LaFayette, Walworth County, Wisconsin.

Surveyed for: Susan Kapanke

N6860 Sugar Creek Court Elkhorn, Wisconsin. 53121

Bearings referenced to the North line of Sugar Creek Farms, recorded as N88°57'02"E, a rotation of 0°00'10" from the Wisconsin State Plane Coordinate System, South Zone, (NAD-27).

Coordinates are referenced to the Wisconsin State Plane Coordinate System, South Zone, (NAD-27).

Tax Parcel KLF 200009A

## **Notes:**

1) This Plat of Survey is not certified unless signed and sealed in red ink.

2) This survey is subject to Wisconsin lien laws.
This Plat of Survey is the notice of intent

to file lien. Lien waiver required. 3) The Survey Date shown on this Plat of Survey is the completion date of the field work.