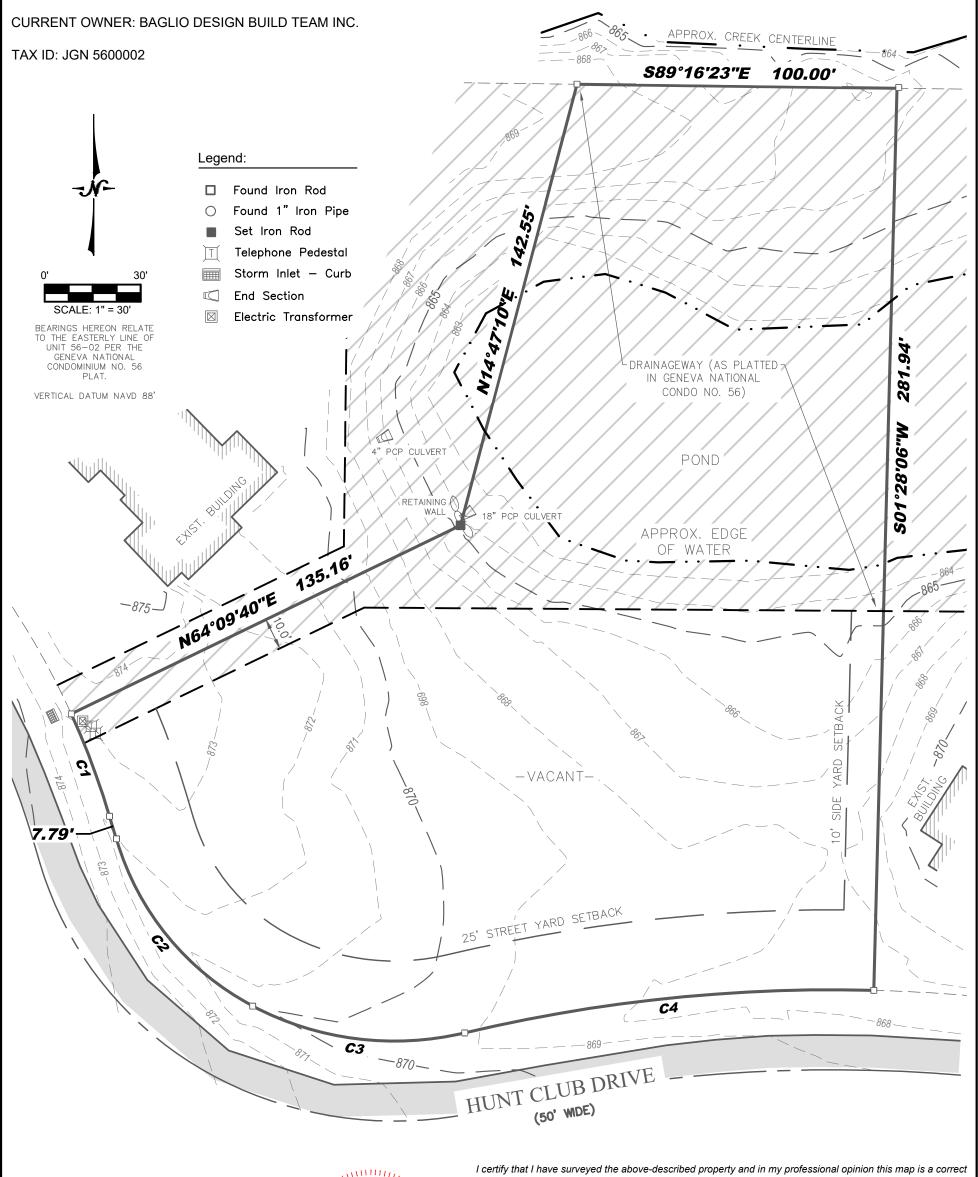

## **PLAT OF SURVEY**

LOCATION: 755 HUNT CLUB DRIVE, LAKE GENEVA, WI 53147

PREPARED FOR: MICHAEL BAGLIO - BAGLIO DESIGN BUILD TEAM INC.

PROPERTY DESCRIPTION:

GENEVA NATIONAL CONDOMINIUM NO. 56, UNIT 56-02

LOCATED IN PART OF THE SOUTHWEST 1/4 & SOUTHEAST 1/4 OF THE NORTHEAST 1/4 OF SECTION 31, TOWN 2 NORTH, RANGE 17 EAST,

WALWORTH COUNTY, WISCONSIN.

(262) 402-5040

rectify that I have surveyed the above-described property and in my professional opinion this map is a correct representation thereof and is made in accordance with the records of the register of deeds as nearly as practical and that this survey complies with Wisconsin Administrative code AE-7 except for those items waived, if any, and is bound by Wisconsin State Statute 893.37 that defines statute of limitations in regard to surveys. This survey was prepared for the exclusive use of the client and present owners of the property.

No title policy has been provided to the surveyor regarding the property identified on this map. Therefore this plat of survey does not guarantee the existence, size and location of any easements, encumbrances, restrictions or other facts that could otherwise be disclosed in an ALTA/NSPS survey.

COMPLETION DATE OF FIELD WORK: 4/14/2025