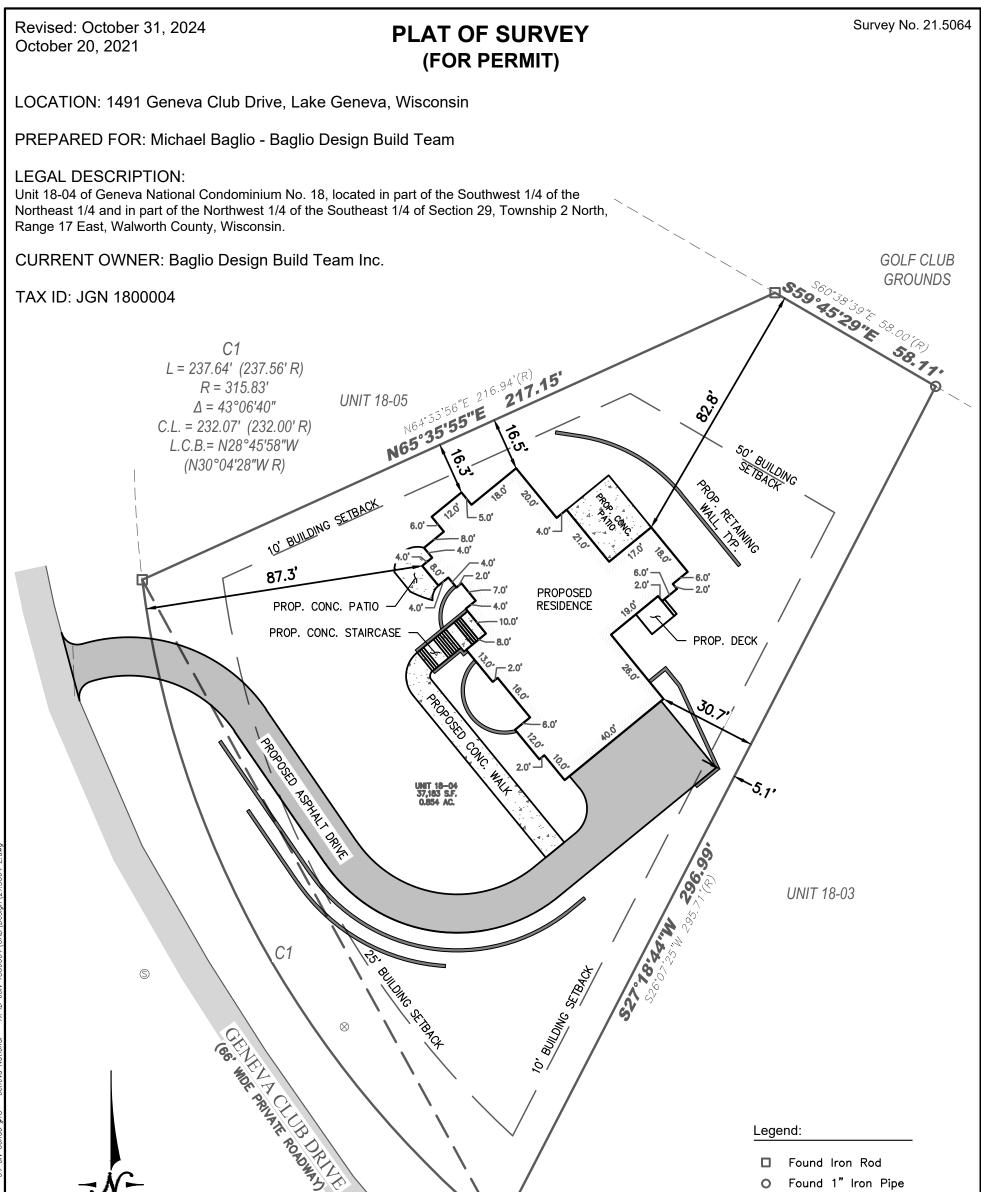

Found 1" Iron Pipe 0

Sanitary Manhole  $\bigcirc$ 

 $\otimes$ Water Main Valve

NOTE: This plat depicts the proposed buildings and structures. This map is an update to the plat prepared on 10/21/2021by this office under separate seal. Additional boundary work was not performed.

I certify that I have surveyed the above-described property and in my professional opinion this map is a true representation thereof and is made in accordance with the records of the register of deeds as nearly as practical and that this survey complies with Wisconsin Administrative code AE-7 except for those items waived. if any, and is bound by Wisconsin State Statute 893.37 that defines statute of limitations in regard to surveys. This survey was prepared for the exclusive use of the client and present owners of the property.

No title policy has been provided to the surveyor regarding the property identified on this map. Therefore this plat of survey does not guarantee the existence, size and location of any easements, encumbrances, restrictions or other facts that could otherwise be disclosed in an ALTA/NSPS survey.