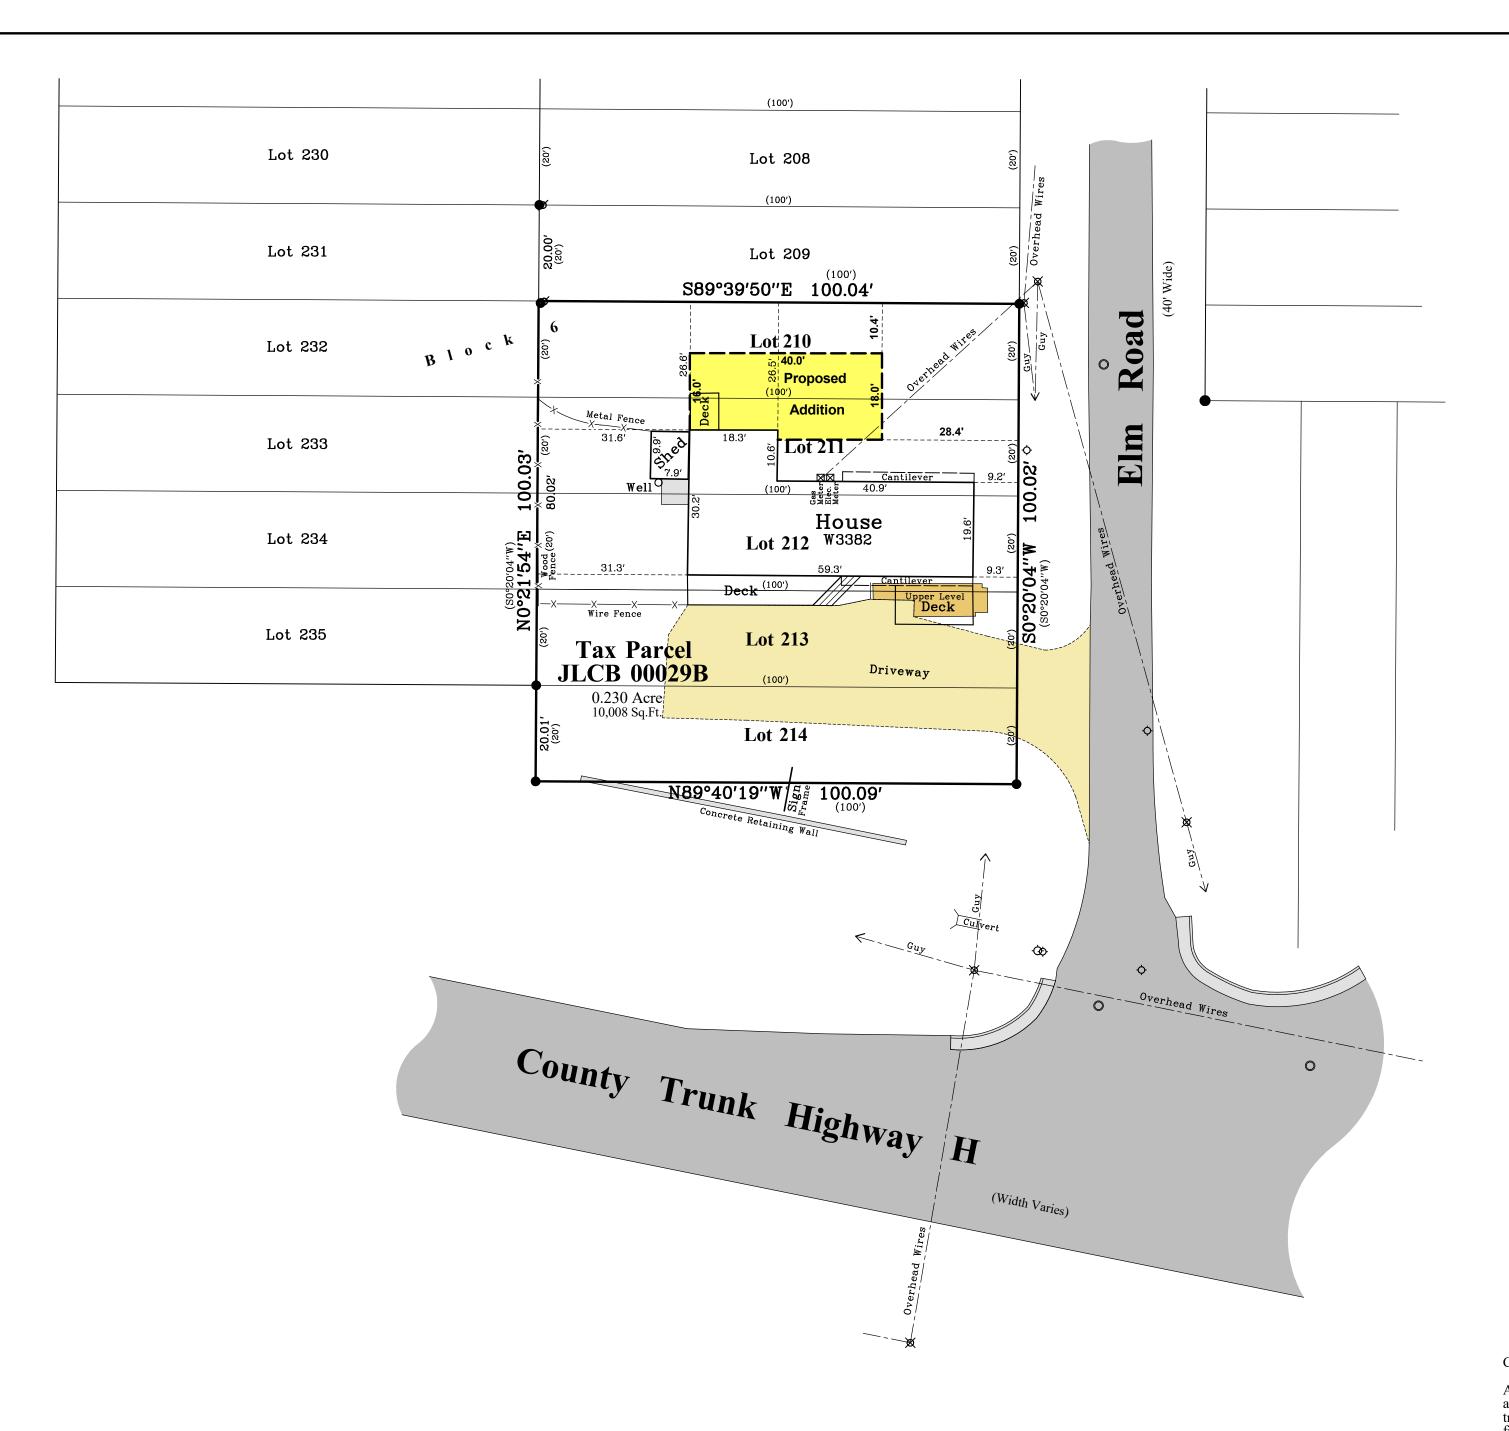

## Plat of Survey

## Lots 210 through 214 in Block 6 of the Third Map of Lake Como Beach,

a subdivision located in the Southeast 1/4 of the Southeast 1/4 of Section 22, Town 2 North, Range 17 East, Town of Geneva, Walworth County, Wisconsin.

**Kurt & Alissa Jennison** 

W3382 County Road H Lake Geneva, Wisconsin. 53147

Bearings referenced to the West line of Elm Road, recorded as N0°20'04"E on the plat of the Third Map of Lake Como Beach.

## **Notes:**

- 1) This Plat of Survey is not certified unless signed and sealed in red ink
- 2) This survey is subject to Wisconsin lien laws. This Plat of Survey is the notice of intent to file lien. Lien waiver required.
- 3) The Survey Date shown on this Plat of Survey is the completion date of the field work.

I hereby certify that I have surveyed the above described property in compliance with Chapter A-E 7 of the Wisconsin Administrative Code and that the map hereon is correct to the best of my professional knowledge and belief and shows the size and location of the property, its exterior boundaries, the location and dimensions of all visible structures thereon, boundary fences, apparent easements and roadways and

visible encroachments, if any.

This survey is made for the exclusive use of the present owners of the property, and also those who purchase, mortgage or guarantee title thereto, within one year from

Douglas G. Olson

Wisconsin Professional Land Surveyor - 2093

Survey Date:

North South East West Degrees Minutes Seconds xwm≽t,°′; t.

Legend of Symbols & Abbreviat
Found County Section Corner
Found Iron Pipe
Found Iron Pipe
O Set Iron Pipe, 1" dia.
() Recorded Information