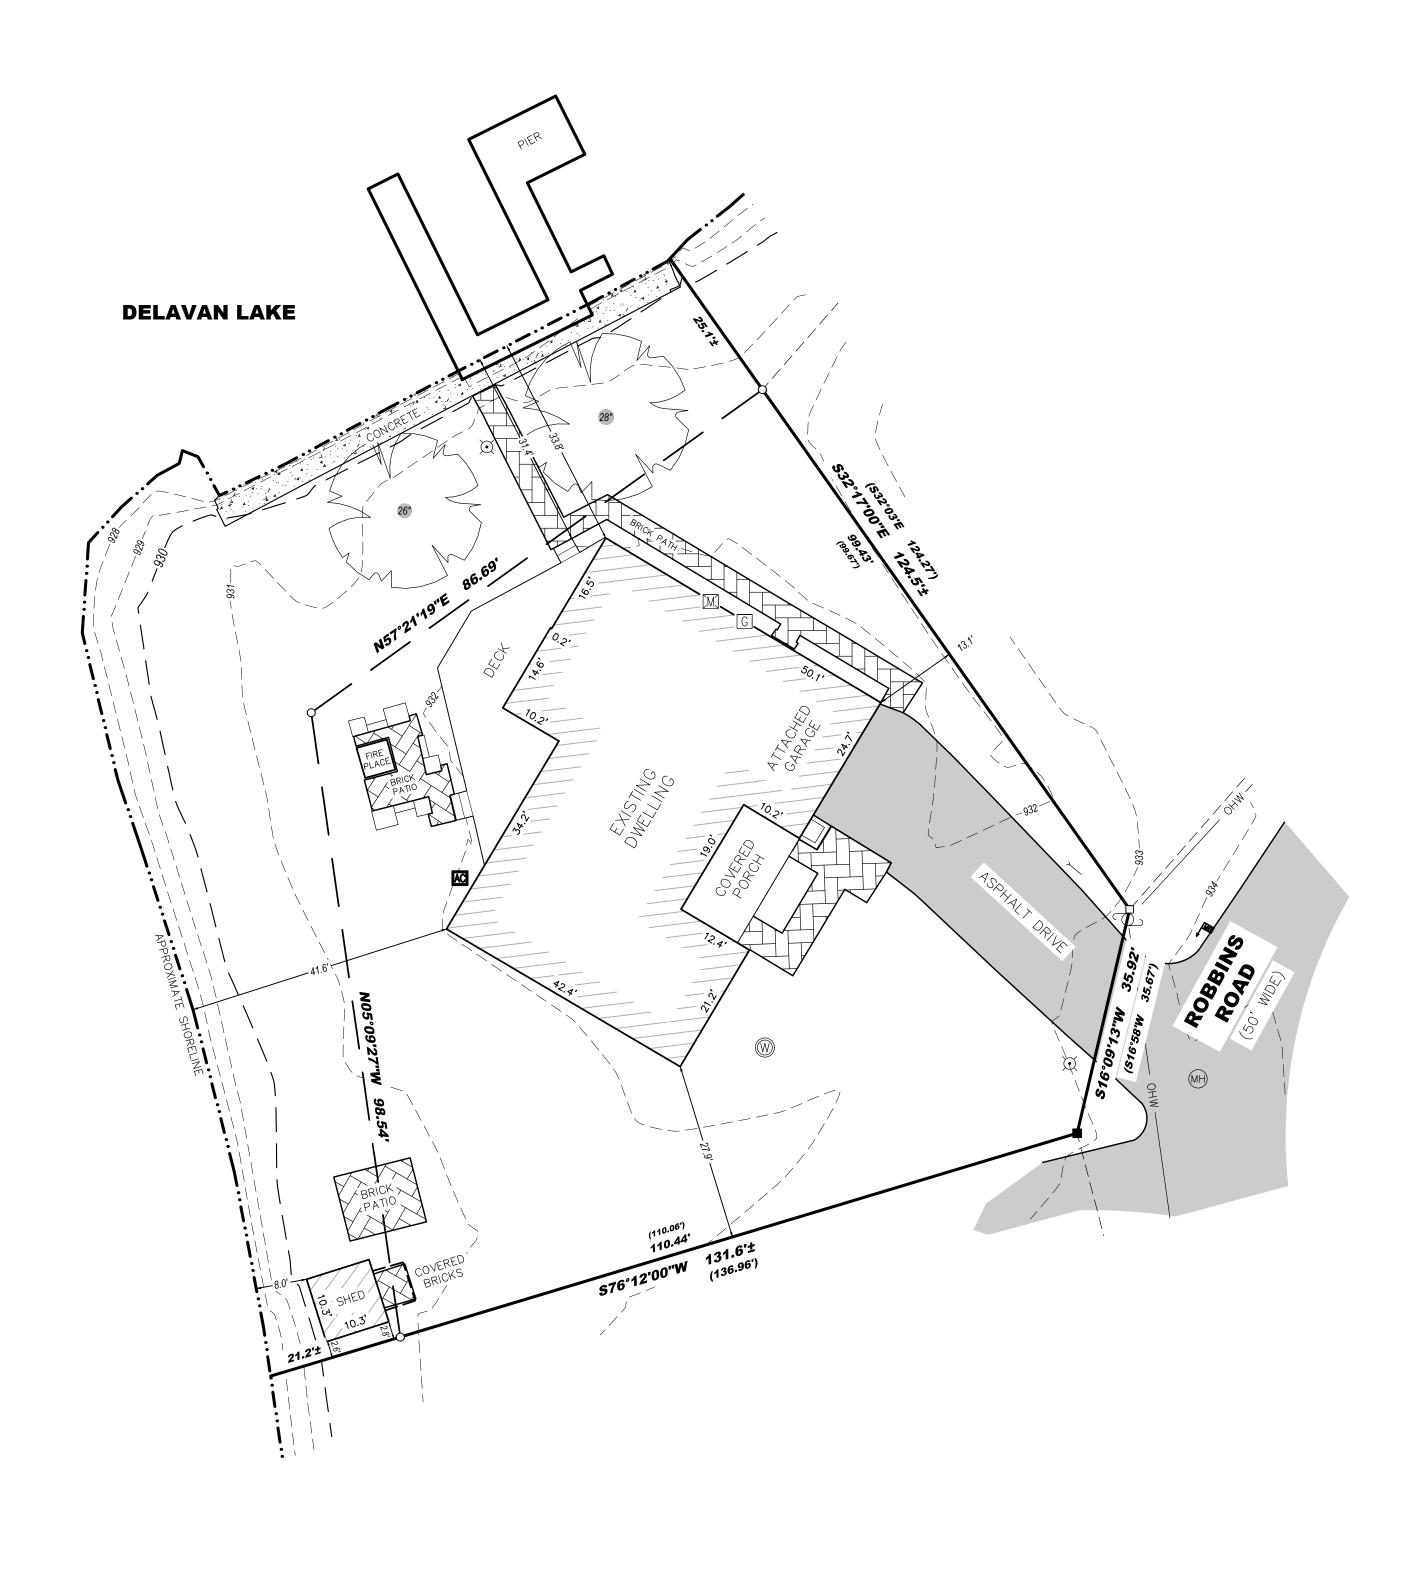

**LOCATION:** 4415 ROBBINS ROAD DELAVAN, WI 53115

PREPARED FOR: JOHN MATUSTIK - MATUSTIK BUILDERS

PROPERTY DESCRIPTION:
LOT 12 OF BLOCK 1, SUNNY DEL SUBDIVISION, LOCATED IN THE SOUTHEAST FRACTIONAL 1/4, SECTION 32, TOWN 2 NORTH, RANGE 16, EAST, WALWORTH COUNTY, WISCONSIN.

**CURRENT OWNER:** ANDREW & MARICA IPPOLITE

TAX ID: FSU 00012

☐ Found Iron Rod

Found Iron Pipe Set ¾" Iron Rod

Utility Pole

Light Pole M Electric Meter

Air Conditioner

TV Pedestal

MH Manhole

 $\bigcirc$ Gas Meter

Mail Box

Deciduous Tree Well

SOUTH 76°12' WEST.

APPROXIMATE ORDINARY HIGH WATER MARK - FOR REFERENCE ONLY PER STATE STATUTE 236.025.

"ANY LAND BELOW THE ORDINARY HIGH WATER MARK OF A LAKE OF A NAVIGABLE STREAM IS SUBJECT TO THE PUBLIC TRUST IN NAVIGABLE WATERS THAT IS ESTABLISHED UNDER ARTICLE IX, SECTION 1, OF THE STATE CONSTITUTION."

I certify that I have surveyed the above-described property and in my professional opinion this map is a true representation thereof and is made in accordance with the records of the register of deeds as nearly as practical and that this survey complies with Wisconsin Administrative code AE-7 except for those items waived, if any, and is bound by Wisconsin State Statute 893.37 that defines statute of limitations in regard to surveys. This survey was prepared for the exclusive use of the client and present owners of the property.