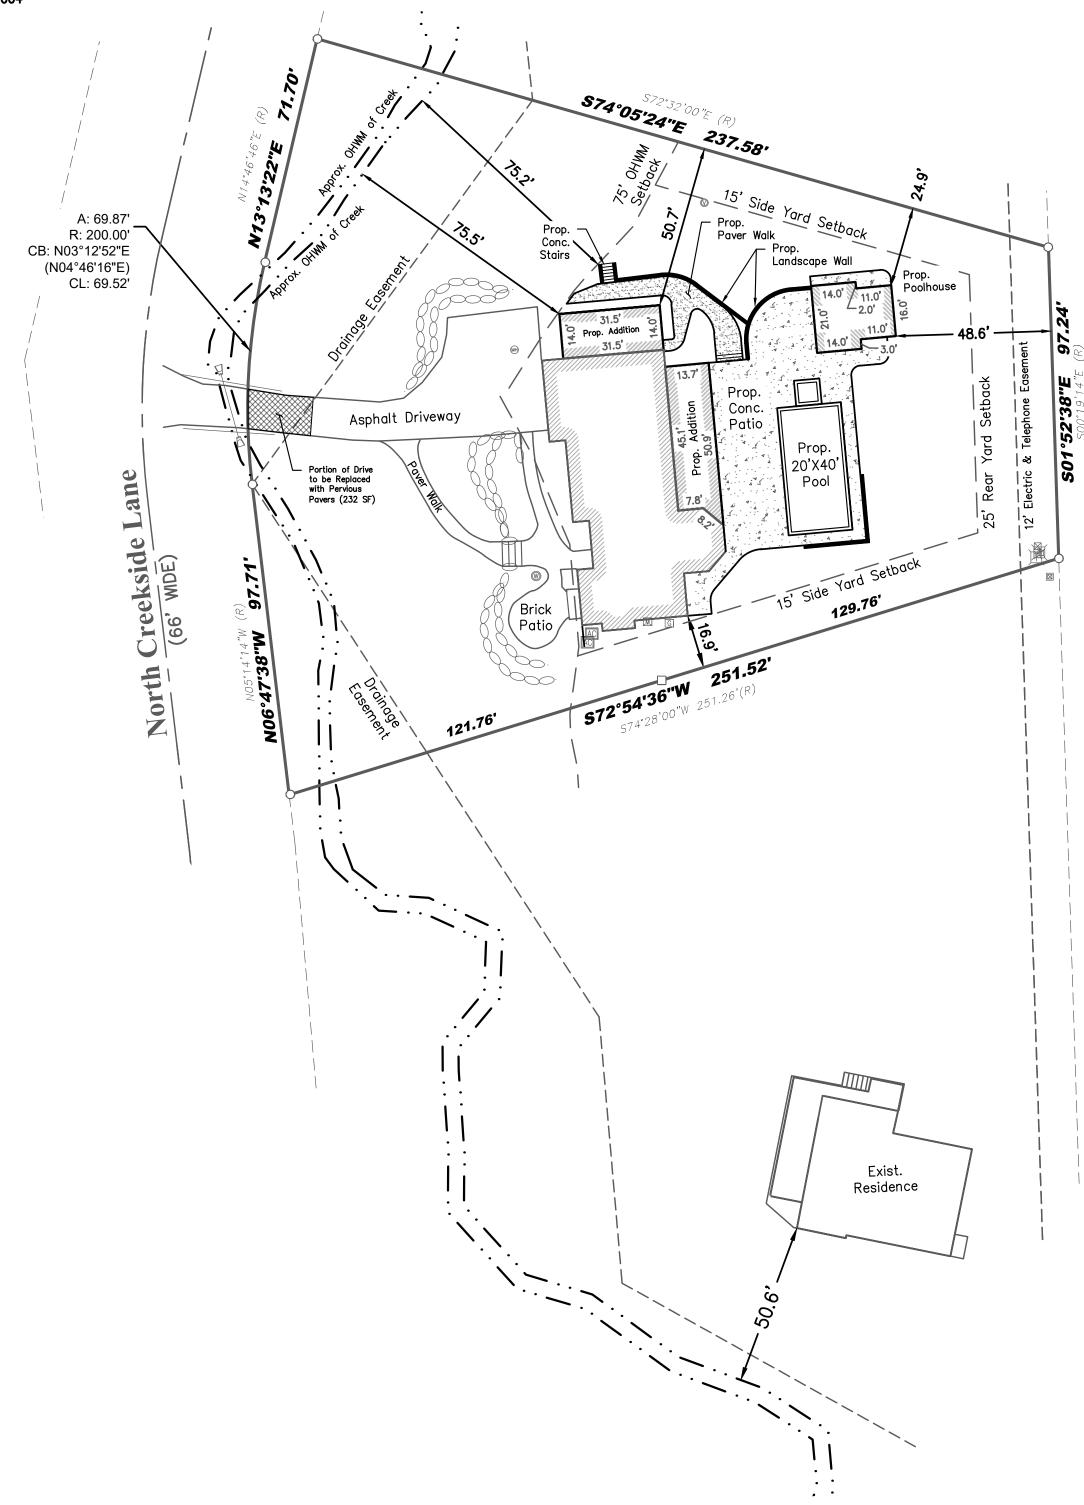

June 27, 2024 LOCATION: N1558 N. Creekside Lane, Lake Geneva, WI 53147

PREPARED FOR: Addis Architecture

## PROPERTY DESCRIPTION:

Lot 4, Academy Estates, being a part of the Northeast fractional 1 and part of the Southeast 1 of Section 18, Township 1 North, Range 17 East, Town of Linn, Walworth County, Wisconsin

**CURRENT OWNER:** Steve Schwefel

<u>TAX ID:</u> **IAE 00004** 

## Legend:

- ☐ Found Iron Rod
- Found Iron Pipe
- Electric Transformer Electric Meter
- AC Air Conditioner
- Telephone Pedestal
- Utility Pedestal
- Utility Manhole W
- 42" CMP End Section
- Mail Box
- Septic Vent

Bearings hereon relate to the Wisconsin State Plane Coordinate System, NAD 83, South Zone.

I certify that I have surveyed the above-described property and in my professional opinion this map is a correct representation thereof and is made in accordance with the records of the register of deeds as nearly as practical and that this survey complies with Wisconsin Administrative code AE-7 except for those items waived, if any, and is bound by Wisconsin State Statute 893.37 that defines statute of limitations in regard to surveys. This survey was prepared for the exclusive use of the client and present owners of the property.

No title policy has been provided to the surveyor regarding the property identified on this map. Therefore this plat of survey does not guarantee the existence, size and location of any easements, encumbrances, restrictions or other facts that could otherwise be disclosed in an ALTA/NSPS survey.

Ritchie P. Wenzel, Professional Land Surveyor, S-4027

NOTE: ALL EASEMENTS SHOWN PER ACADEMY ESTATES SUBDIVISION PLAT.

NOTE: APPROXIMATE ORDINARY HIGH WATER MARK — FOR REFERENCE ONLY PER STATE STATUTE 236.025.

"ANY LAND BELOW THE ORDINARY HIGH WATER MARK OF A LAKE OF A NAVIGABLE STREAM IS SUBJECT TO THE PUBLIC TRUST IN NAVIGABLE WATERS THAT IS ESTABLISHED UNDER ARTICLE IX, SECTION 1, OF THE STATE CONSTITUTION."