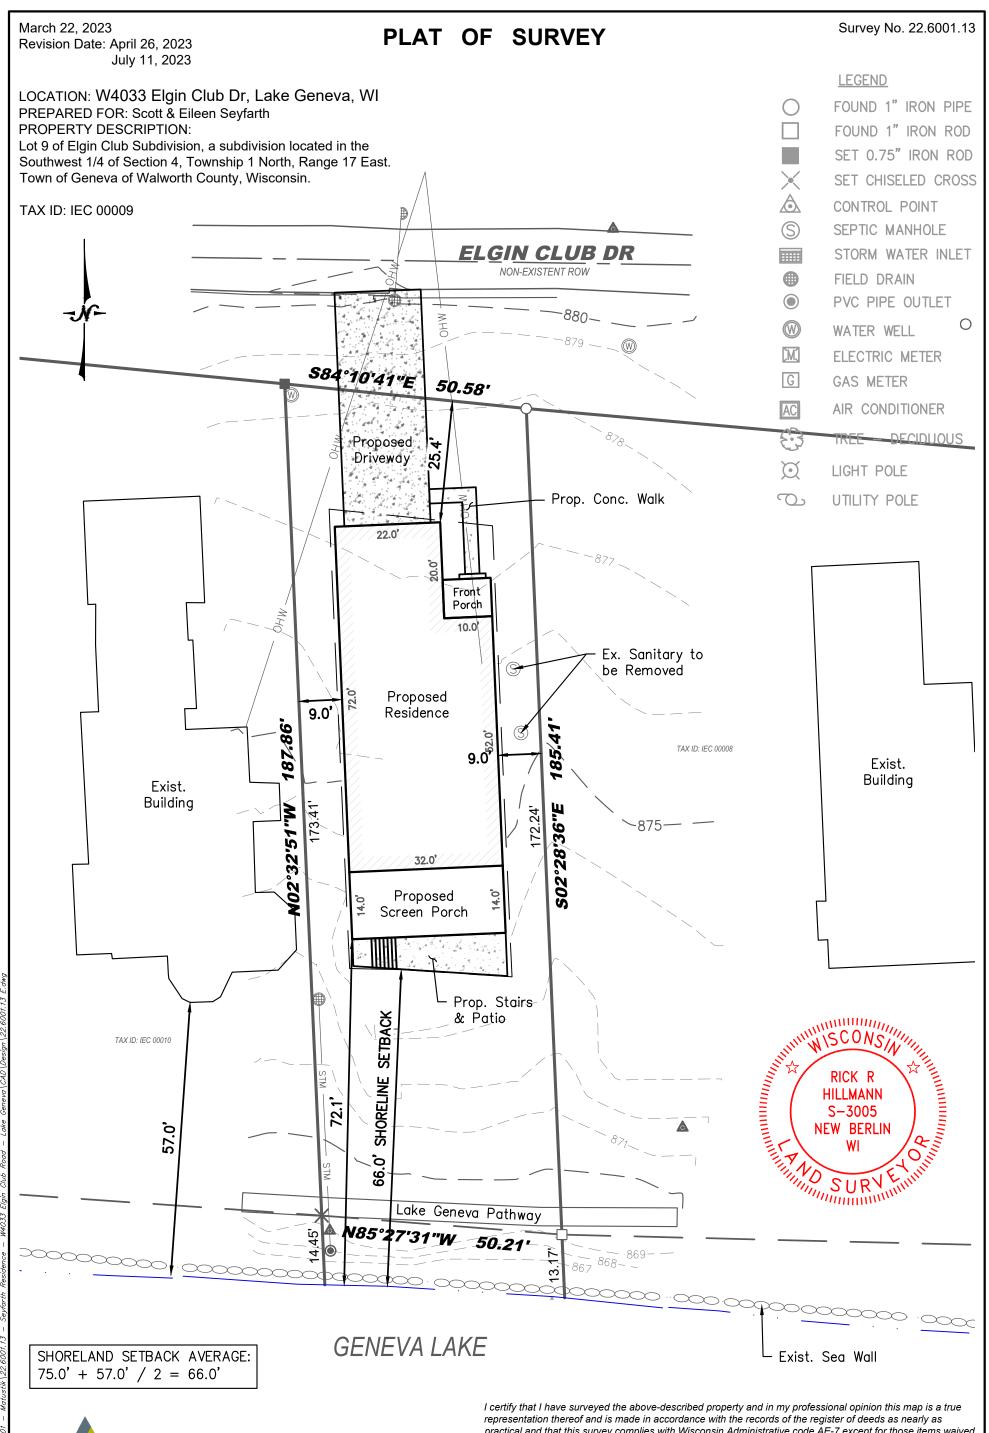

LYNCH & ASSOCIATES

5482 S. WESTRIDGE DRIVE NEW BERLIN, WI 53151

440 MILWAUKEE AVENUE BURLINGTON, WI 53105

(262) 402-5040

GINEERING CONSULTANTS, LLC

20

SCALE: 1" = 20'

Rick R. Hillmann, Professional Land Surveyor, S-3005