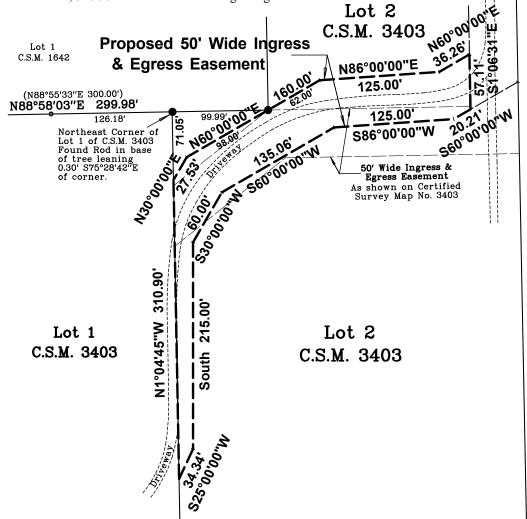

Part of Lot 2 of Certified Survey Map No. 3403, recorded in Vol. 19 of Certified Survey Maps of Walworth County on Page 241 as Doc. No 498855 and located in the Southwest 1/4 of the Northeast 1/4 of Section 25, Town 1 North, Range 16 East, Town of Walworth, Walworth County, Wisconsin, described as follows: Commencing at the Northeast corner of Lot 1 of said Certified Survey Map No. 3403; thence South 1°04'45" East, along the West line of said Lot 2, 71.05 feet to the Point of Beginning; thence North 30°00'00" East 27.53 feet; thence North 60°00'00" East 160.00 feet; thence North 86°00'00" East 125.00 feet; thence North 60°00'00" East 36.26 feet; thence South 1°06'31" East 57.11 feet; thence South 60°00'00" West 20.21 feet; thence South 86°00'00" West 125.00 feet; thence South 60°00'00" West 135.06 feet; thence South 30°00'00" West 60.00 feet; thence South 215.00 feet; thence South 25°00'00" West 34.34 feet to a point on the West line of said Lot 2; thence North 1°04'45" West, along said West line, 310.90 feet to the Point of Beginning.

Bearings referenced to the Wisconsin State Plane Coordinate System, South Zone, (NAD-27), as shown on Certified Survey Map No. 3403.

Job reference no. 2023.033