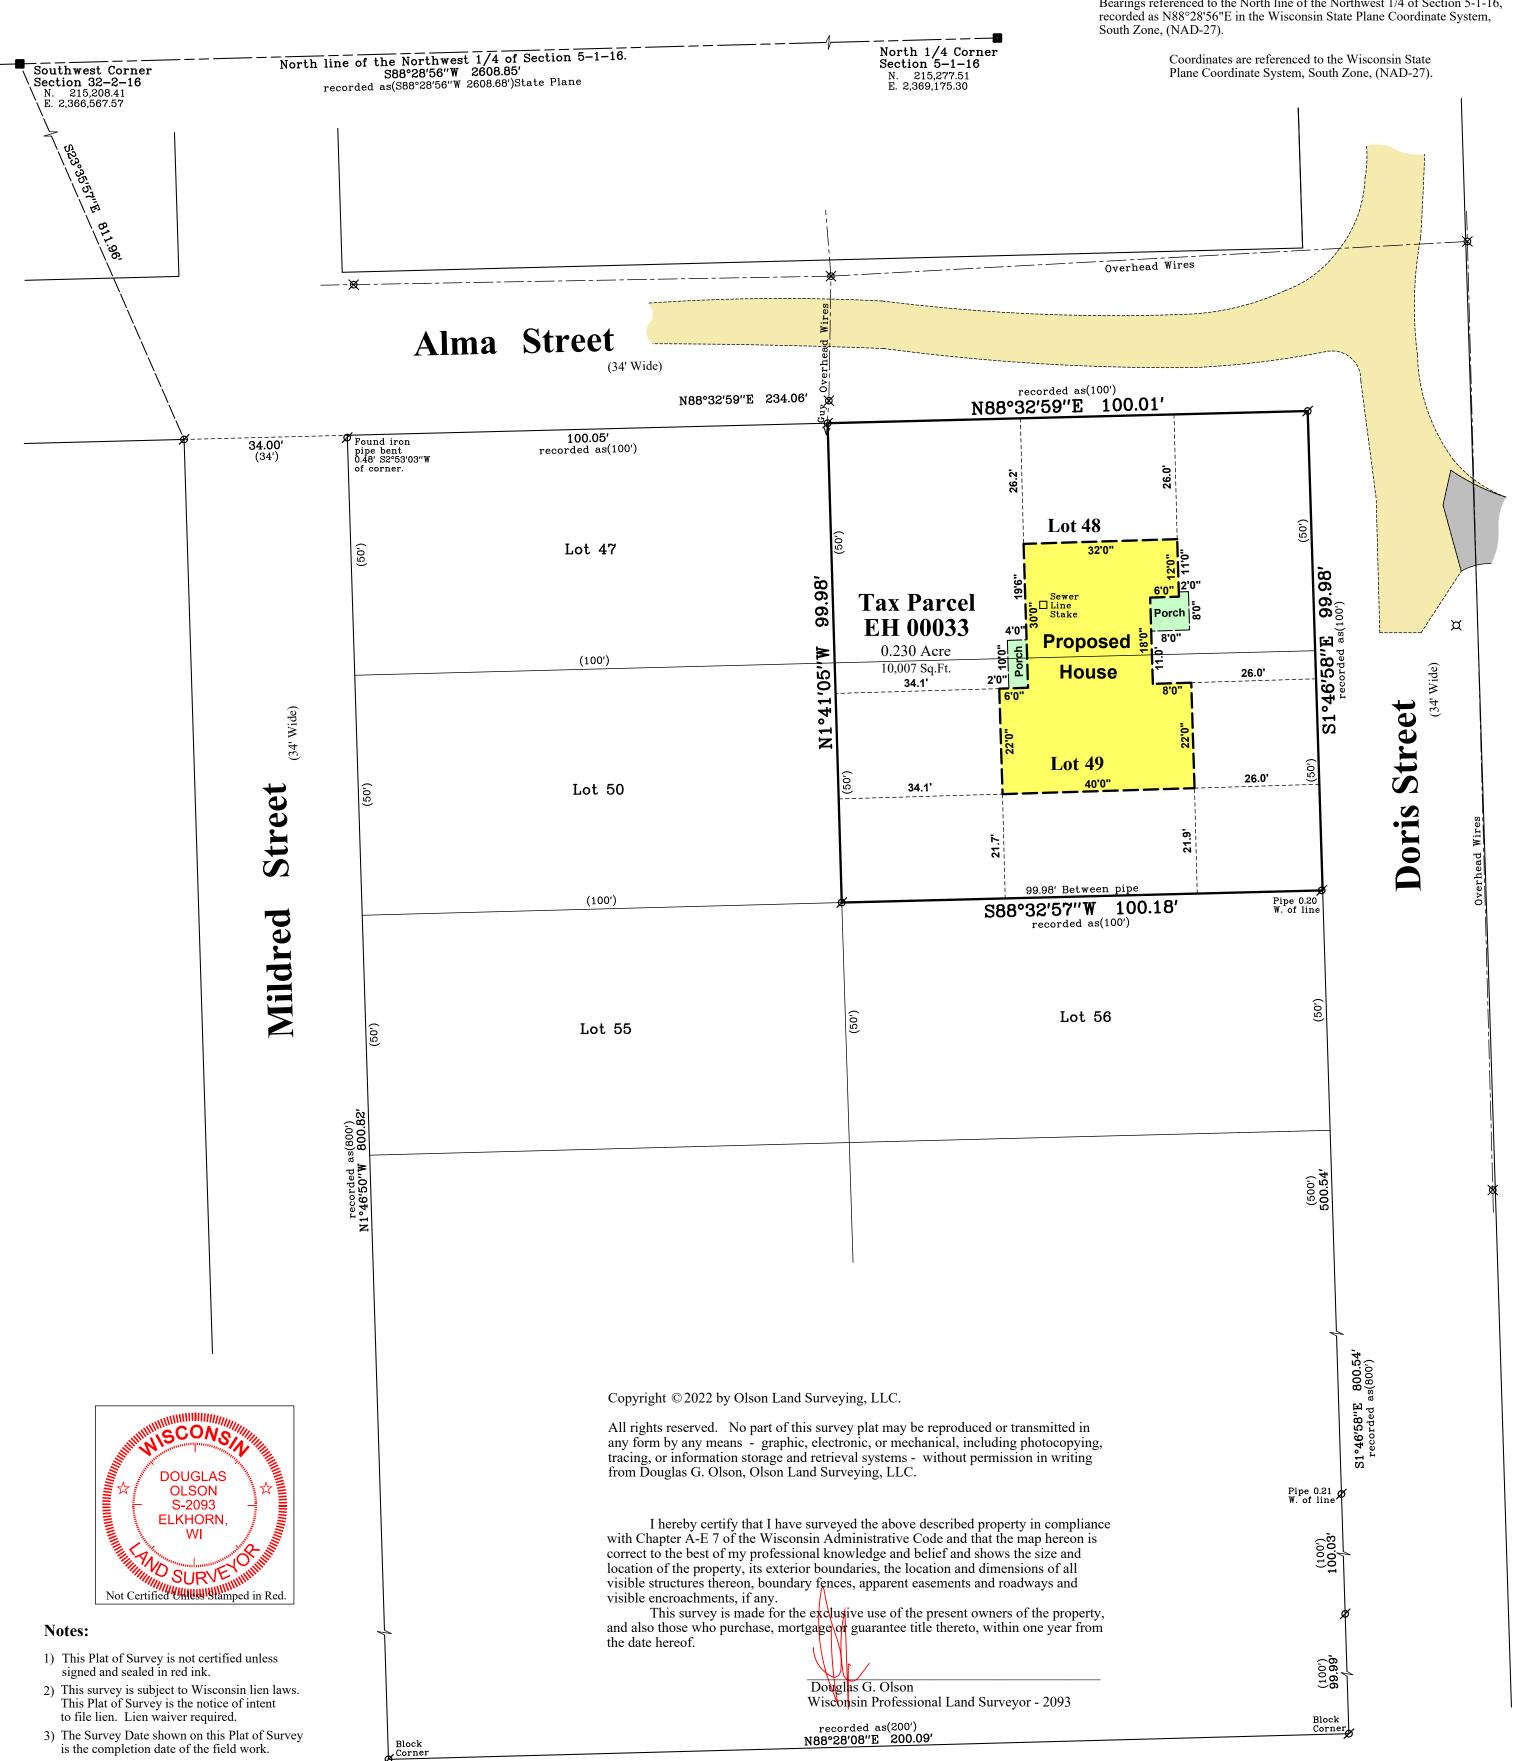

## Plat of Survey

## Lots 48 & 49 of Hillside,

a subdivision located in the Northwest 1/4 of the Northwest 1/4 of Section 5, Town 1 North, Range 16 East, Town of Walworth, Walworth County, Wisconsin.

Surveyed for:

**Gerald Julius** 

808 S. Evergreen Avenue Arlington Heights, Illinois. 60005

Bearings referenced to the North line of the Northwest 1/4 of Section 5-1-16,

Sheet 1 of 1 Sheets 2022.117

Job Reference Number 2022.117

Drawing Name:

is the completion date of the field work.

**Legend** of Symbols & Abbreviations

Found County Section Corner Found Iron Pipe Found from Fipe
() Recorded Information
⋈ Utility Pole
⋈ Utility Pedestal
○ Concrete Cover
◆ Septic Vent
☐ Asphalt Surface
☐ Gravel Surface XGas Sign

S South
E East
W West
In Bearings
Degrees
Minutes LAND SURVEYING, LLC " Seconds In Distances Rural | Residential | Commercial

45 South Wisconsin Street | P.O. Box 322 Elkhorn, Wisconsin. 53121 Telephone: (262) 723-3434 Facsimile: (262) 723-8044 Email: doug@olsonsurveying.com Website: www.olsonsurveying.com

Survey Date: September 30, 2022. Revisions: No. 1 - Proposed House No. 2 - Revised Proposed House