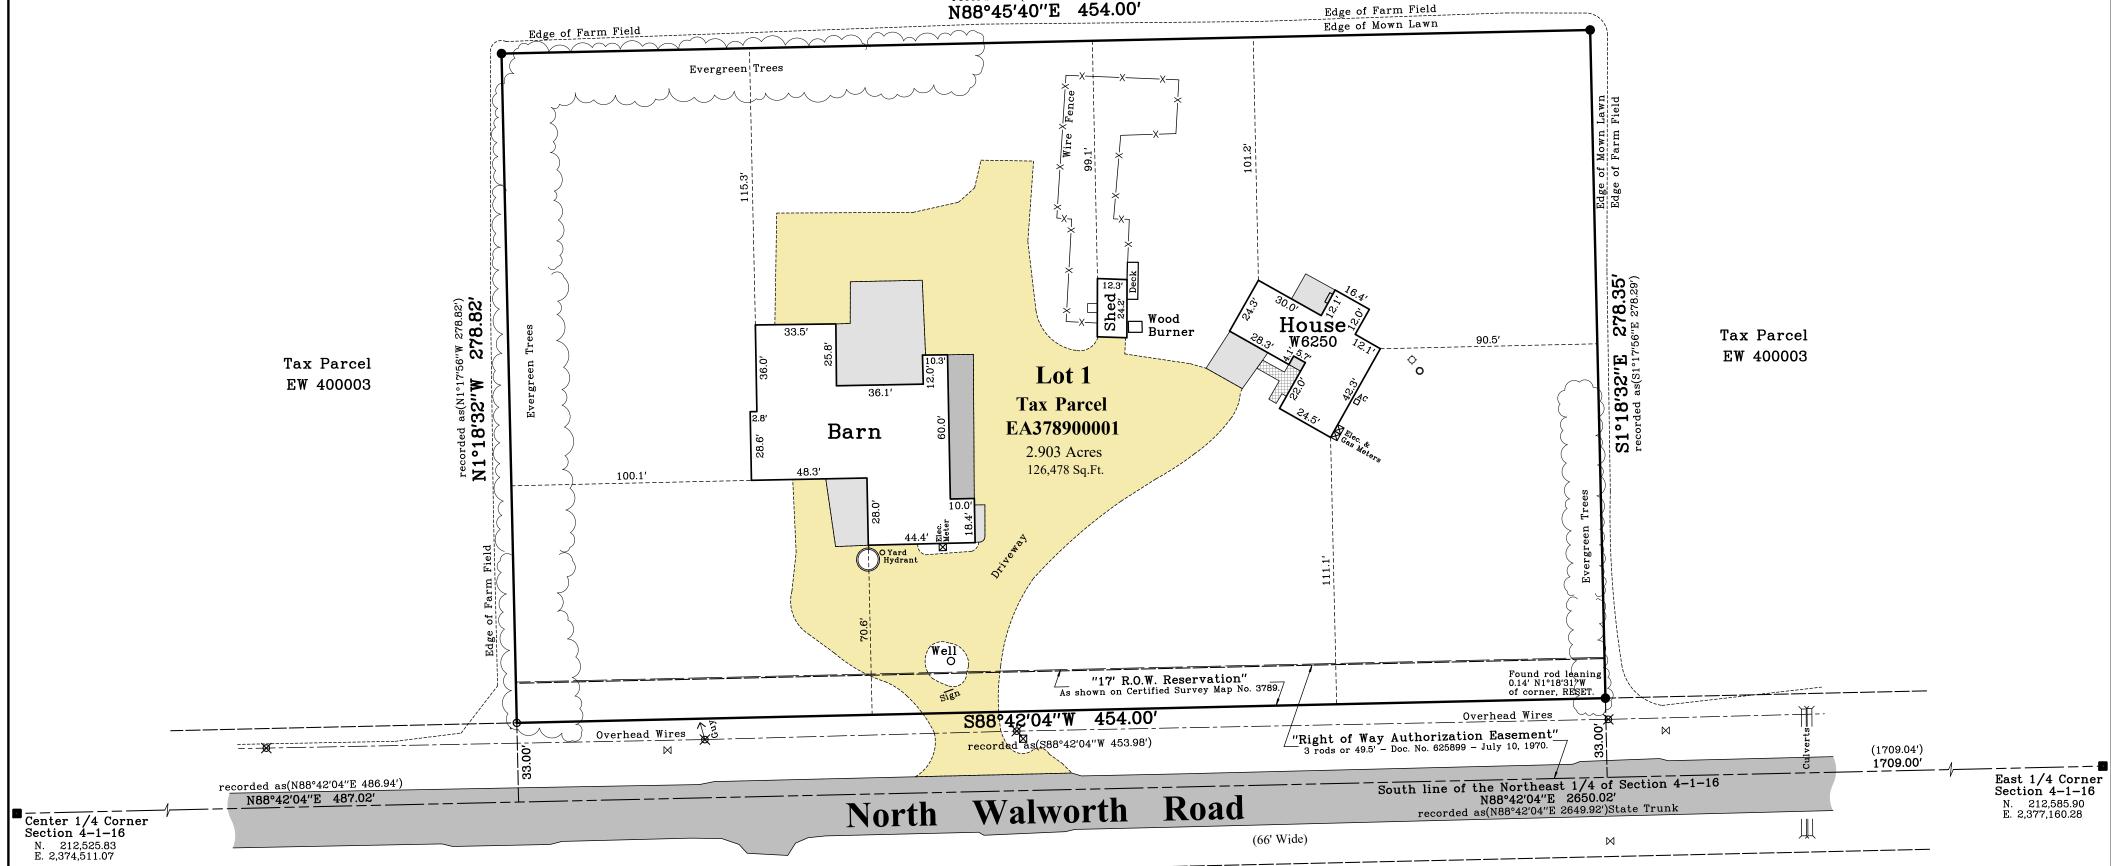

## Plat of Survey

## Lot 1 of Certified Survey Map No. 3789,

recorded in Vol. 23 of Certified Survey Maps of Walworth County on Page 13 and located in the Southwest 1/4 of the Northeast 1/4 of Section 4, Town 1 North, Range 16 East, Town of Walworth, Walworth County, Wisconsin.

## **Shorewest Realtors**

830 East Geneva Street Delavan, Wisconsin. 53115

Tax Parcel EW 400003

recorded as(N88°46'07"E 453.98')

Bearings referenced to the South line of the Northeast 1/4 of Section 4-1-16, recorded as N88°42'04"E in the Wisconsin State Plane Coordinate System, South Zone, (NAD-27).

> Coordinates are referenced to the Wisconsin State Plane Coordinate System, South Zone, (NAD-27).