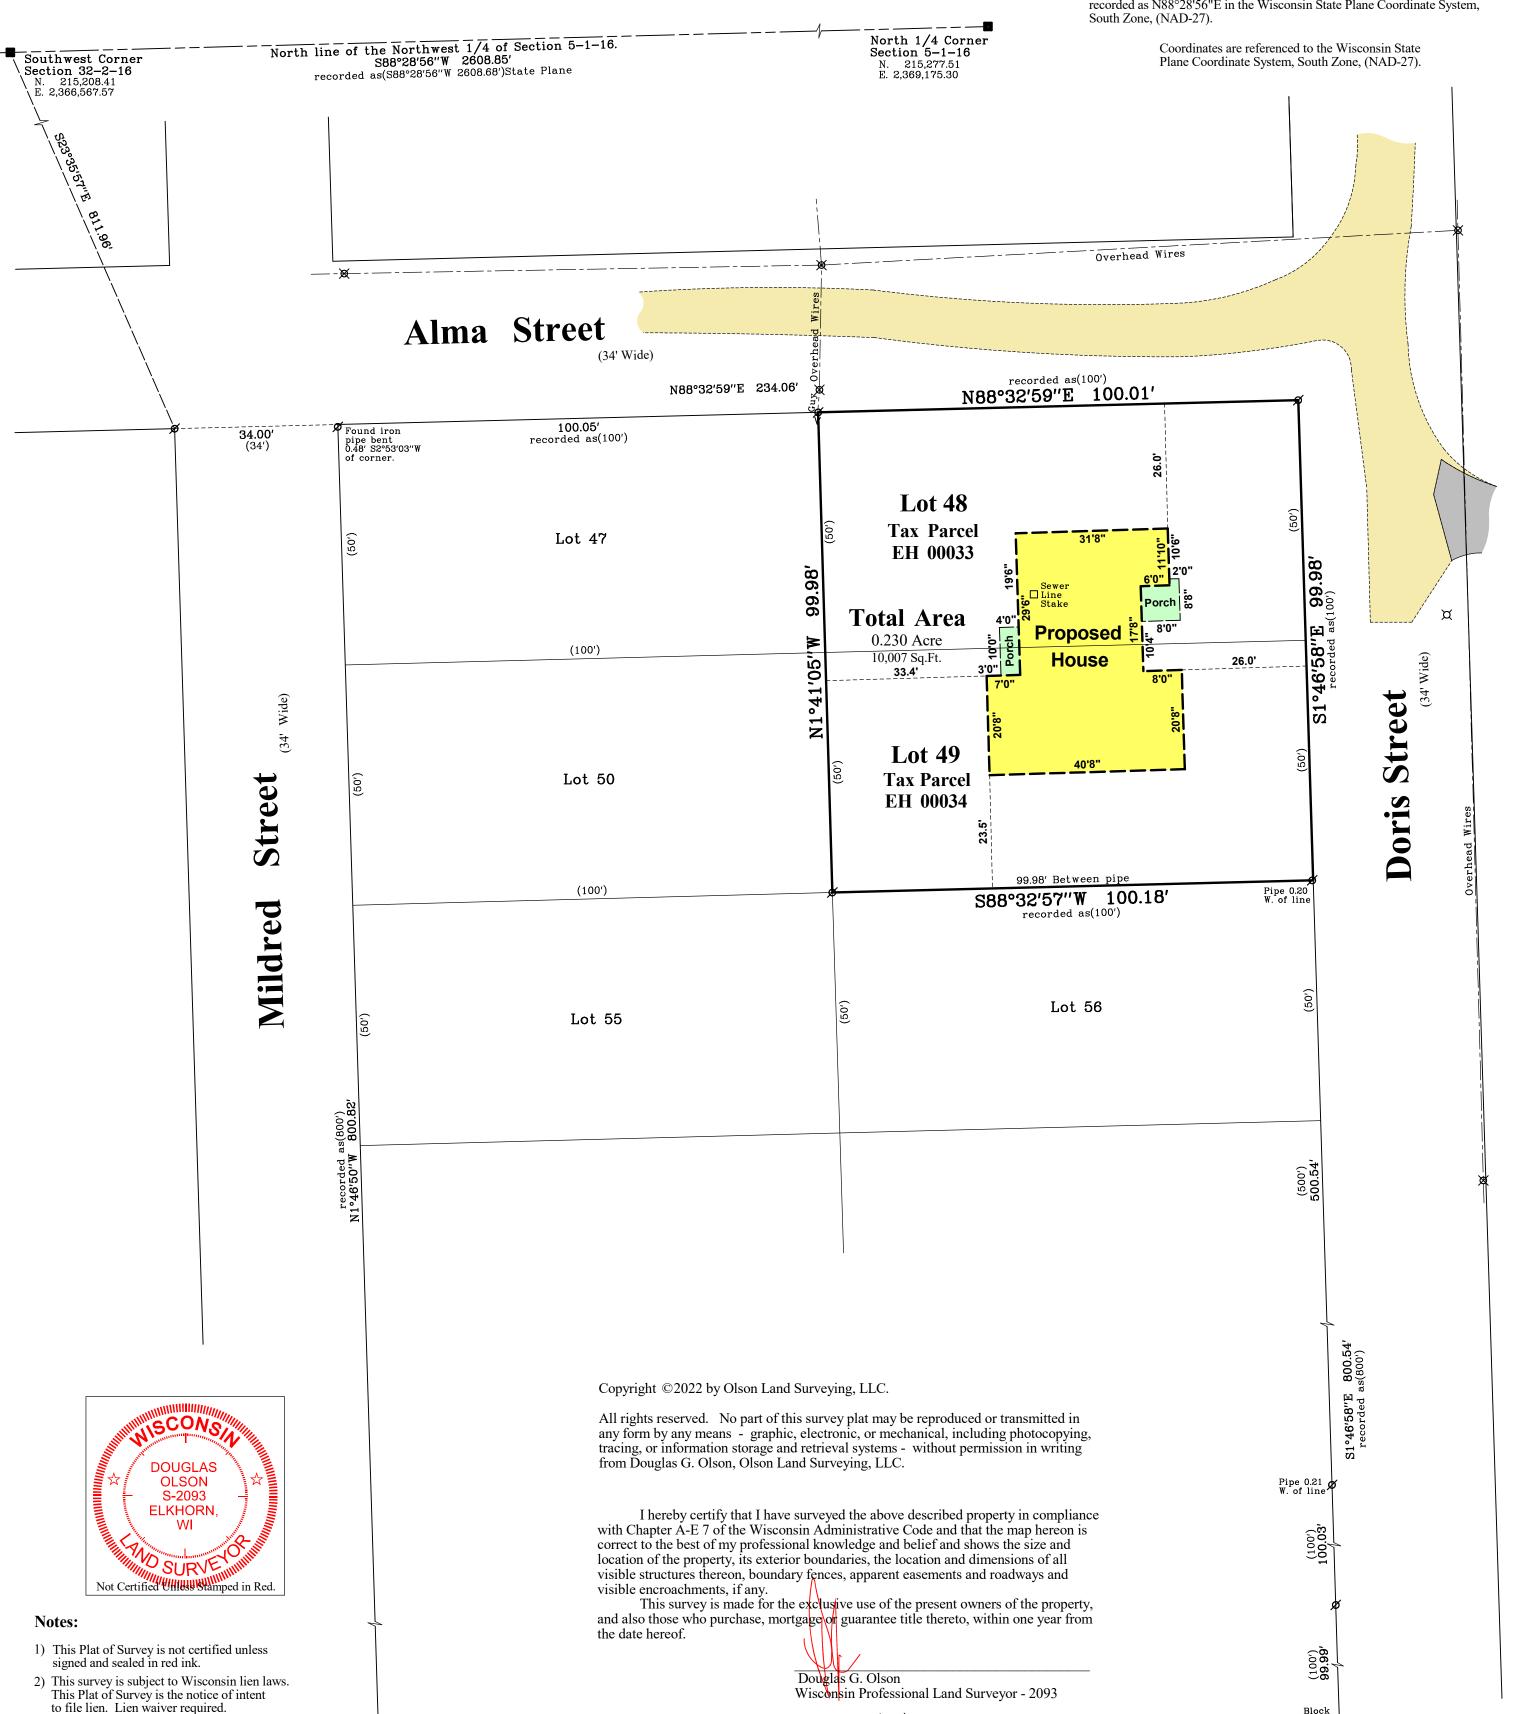

## Plat of Survey

## Lots 48 & 49 of Hillside,

a subdivision located in the Northwest 1/4 of the Northwest 1/4 of Section 5, Town 1 North, Range 16 East, Town of Walworth, Walworth County, Wisconsin.

Surveyed for:

**Gerald Julius** 

808 S. Evergreen Avenue

R & D Builders c/o

3116 Royal Oaks Drive Elkhorn, Wisconsin. 53121

Bearings referenced to the North line of the Northwest 1/4 of Section 5-1-16, recorded as N88°28'56"E in the Wisconsin State Plane Coordinate System,

recorded as(200') N88°28'08''E 200.09'

Survey Date: September 30, 2022. Revisions: No. 1 - Proposed House

Sheet 1 of 1 Sheets