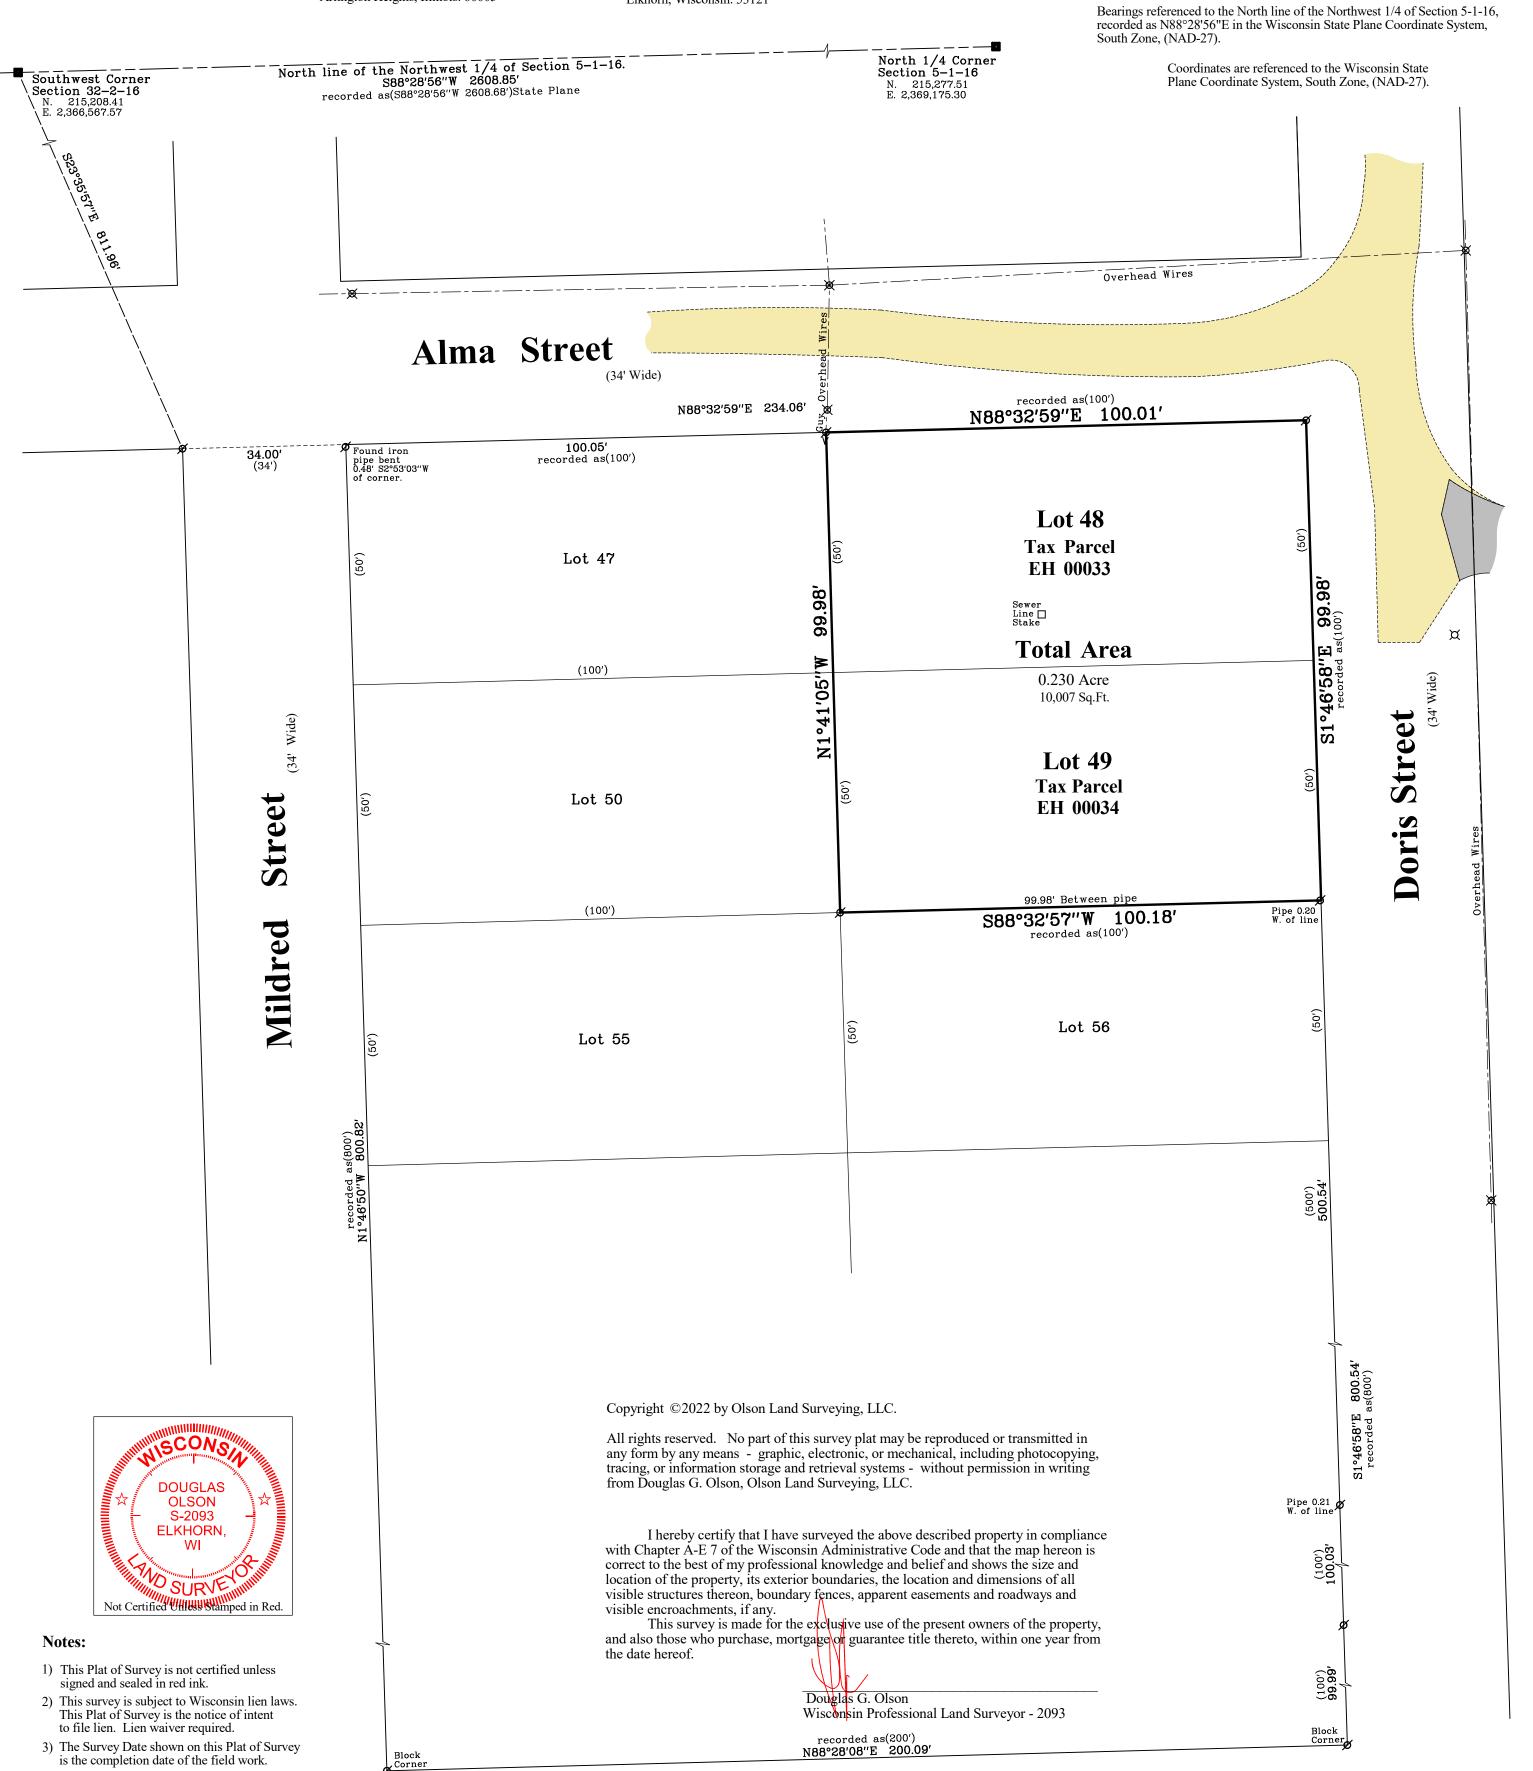

## **Plat of Survey**

## Lots 48 & 49 of Hillside,

a subdivision located in the Northwest 1/4 of the Northwest 1/4 of Section 5, Town 1 North, Range 16 East, Town of Walworth, Walworth County, Wisconsin.

Surveyed for:

**Gerald Julius** 

808 S. Evergreen Avenue Arlington Heights, Illinois. 60005

c/o

R & D Builders

3116 Royal Oaks Drive Elkhorn, Wisconsin. 53121

Sheet 1 of 1 Sheets 2022.117

Drawing Name: Job Reference Number **Legend** of Symbols & Abbreviations

Found County Section Corner Found Iron Pipe
() Recorded Information ₩ Utility Pole
 ₩ Utility Pedestal
 Concrete Cover
 ♦ Septic Vent
 ★ Asphalt Surface

N North
S South
E East
W West
In Bearings
Degrees
Minutes
Seconds
In Distances

45 South Wisconsin Street | P.O. Box 322 Elkhorn, Wisconsin. 53121 Telephone: (262) 723-3434 Facsimile: (262) 723-8044 Email: doug@olsonsurveying.com Website: www.olsonsurveying.com

Survey Date: September 30, 2022.

Revisions: