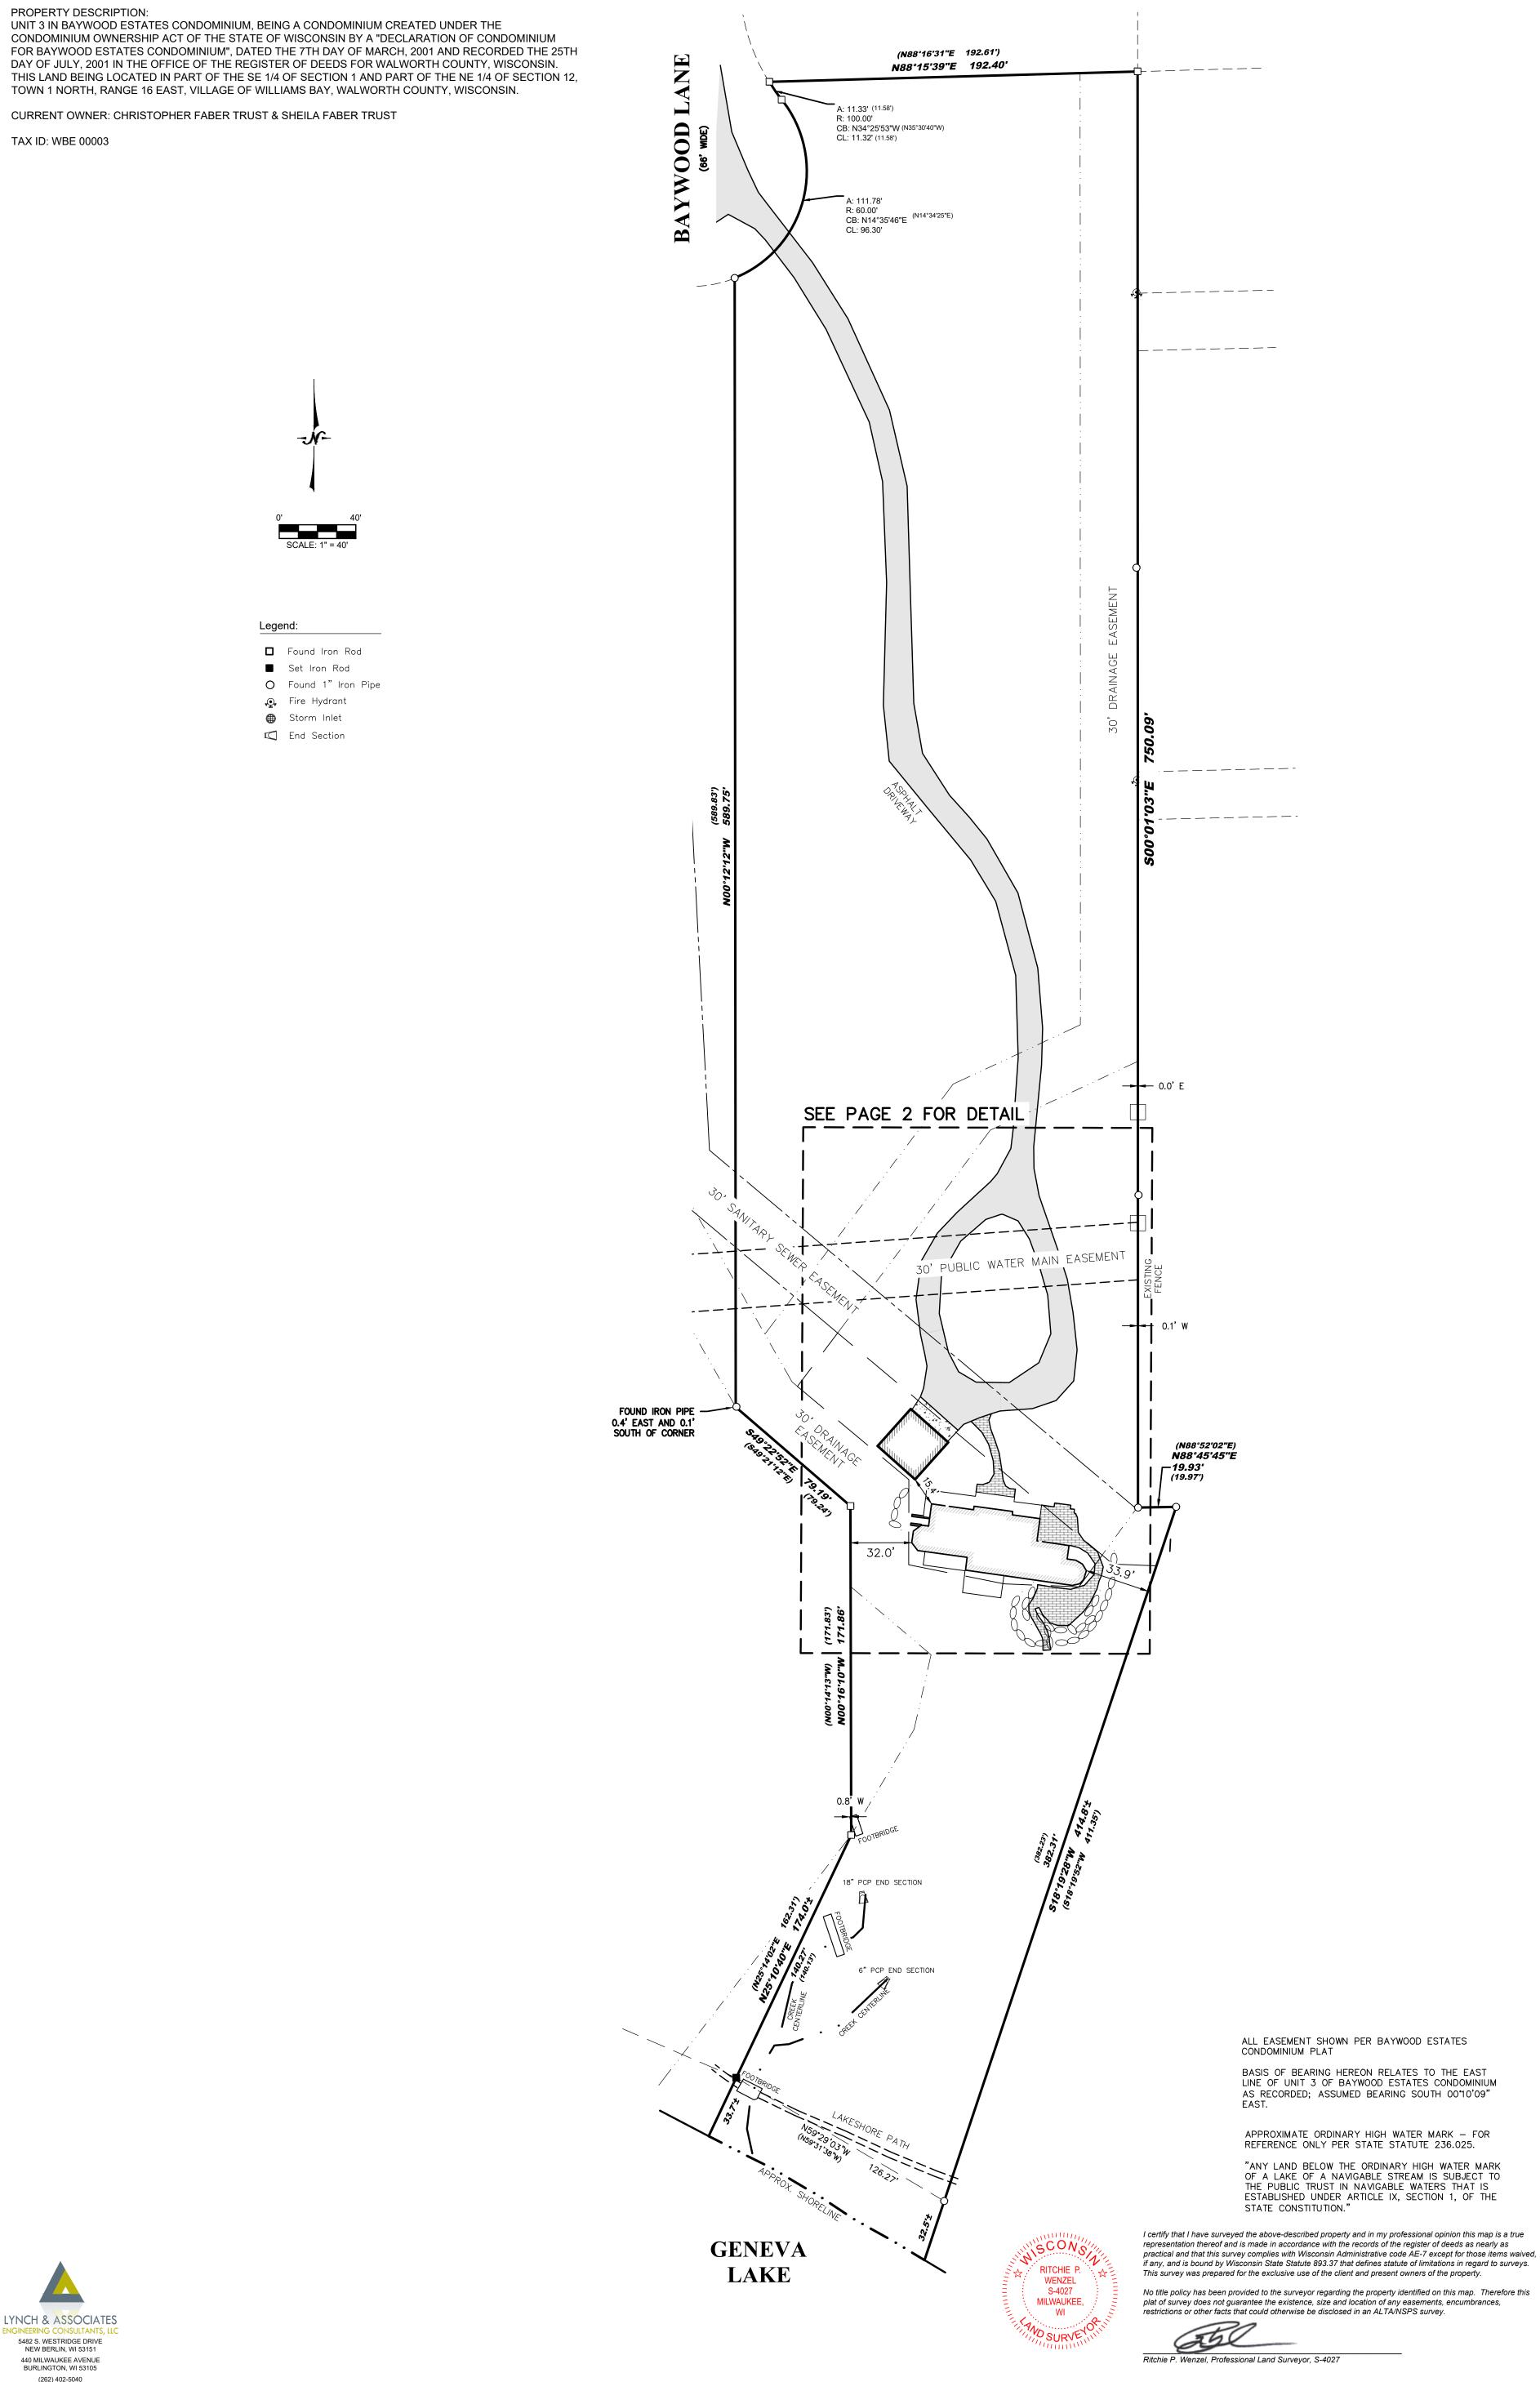

February 28, 2025

PLAT OF SURVEY

Survey No. 25.6009.01 Page 1 of 2

LOCATION: 154-3 WOOD STREET, WILLIAMS BAY, WISCONSIN 53191

PREPARED FOR: STEVE GREENBERG - CANYON DEVELOPMENT

## **PROPERTY DESCRIPTION:**

CONDOMINIUM OWNERSHIP ACT OF THE STATE OF WISCONSIN BY A "DECLARATION OF CONDOMINIUM FOR BAYWOOD ESTATES CONDOMINIUM", DATED THE 7TH DAY OF MARCH, 2001 AND RECORDED THE 25TH DAY OF JULY, 2001 IN THE OFFICE OF THE REGISTER OF DEEDS FOR WALWORTH COUNTY, WISCONSIN. THIS LAND BEING LOCATED IN PART OF THE SE 1/4 OF SECTION 1 AND PART OF THE NE 1/4 OF SECTION 12, TOWN 1 NORTH, RANGE 16 EAST, VILLAGE OF WILLIAMS BAY, WALWORTH COUNTY, WISCONSIN.

CURRENT OWNER: CHRISTOPHER FABER TRUST & SHEILA FABER TRUST

TAX ID: WBE 00003

(262) 402-5040