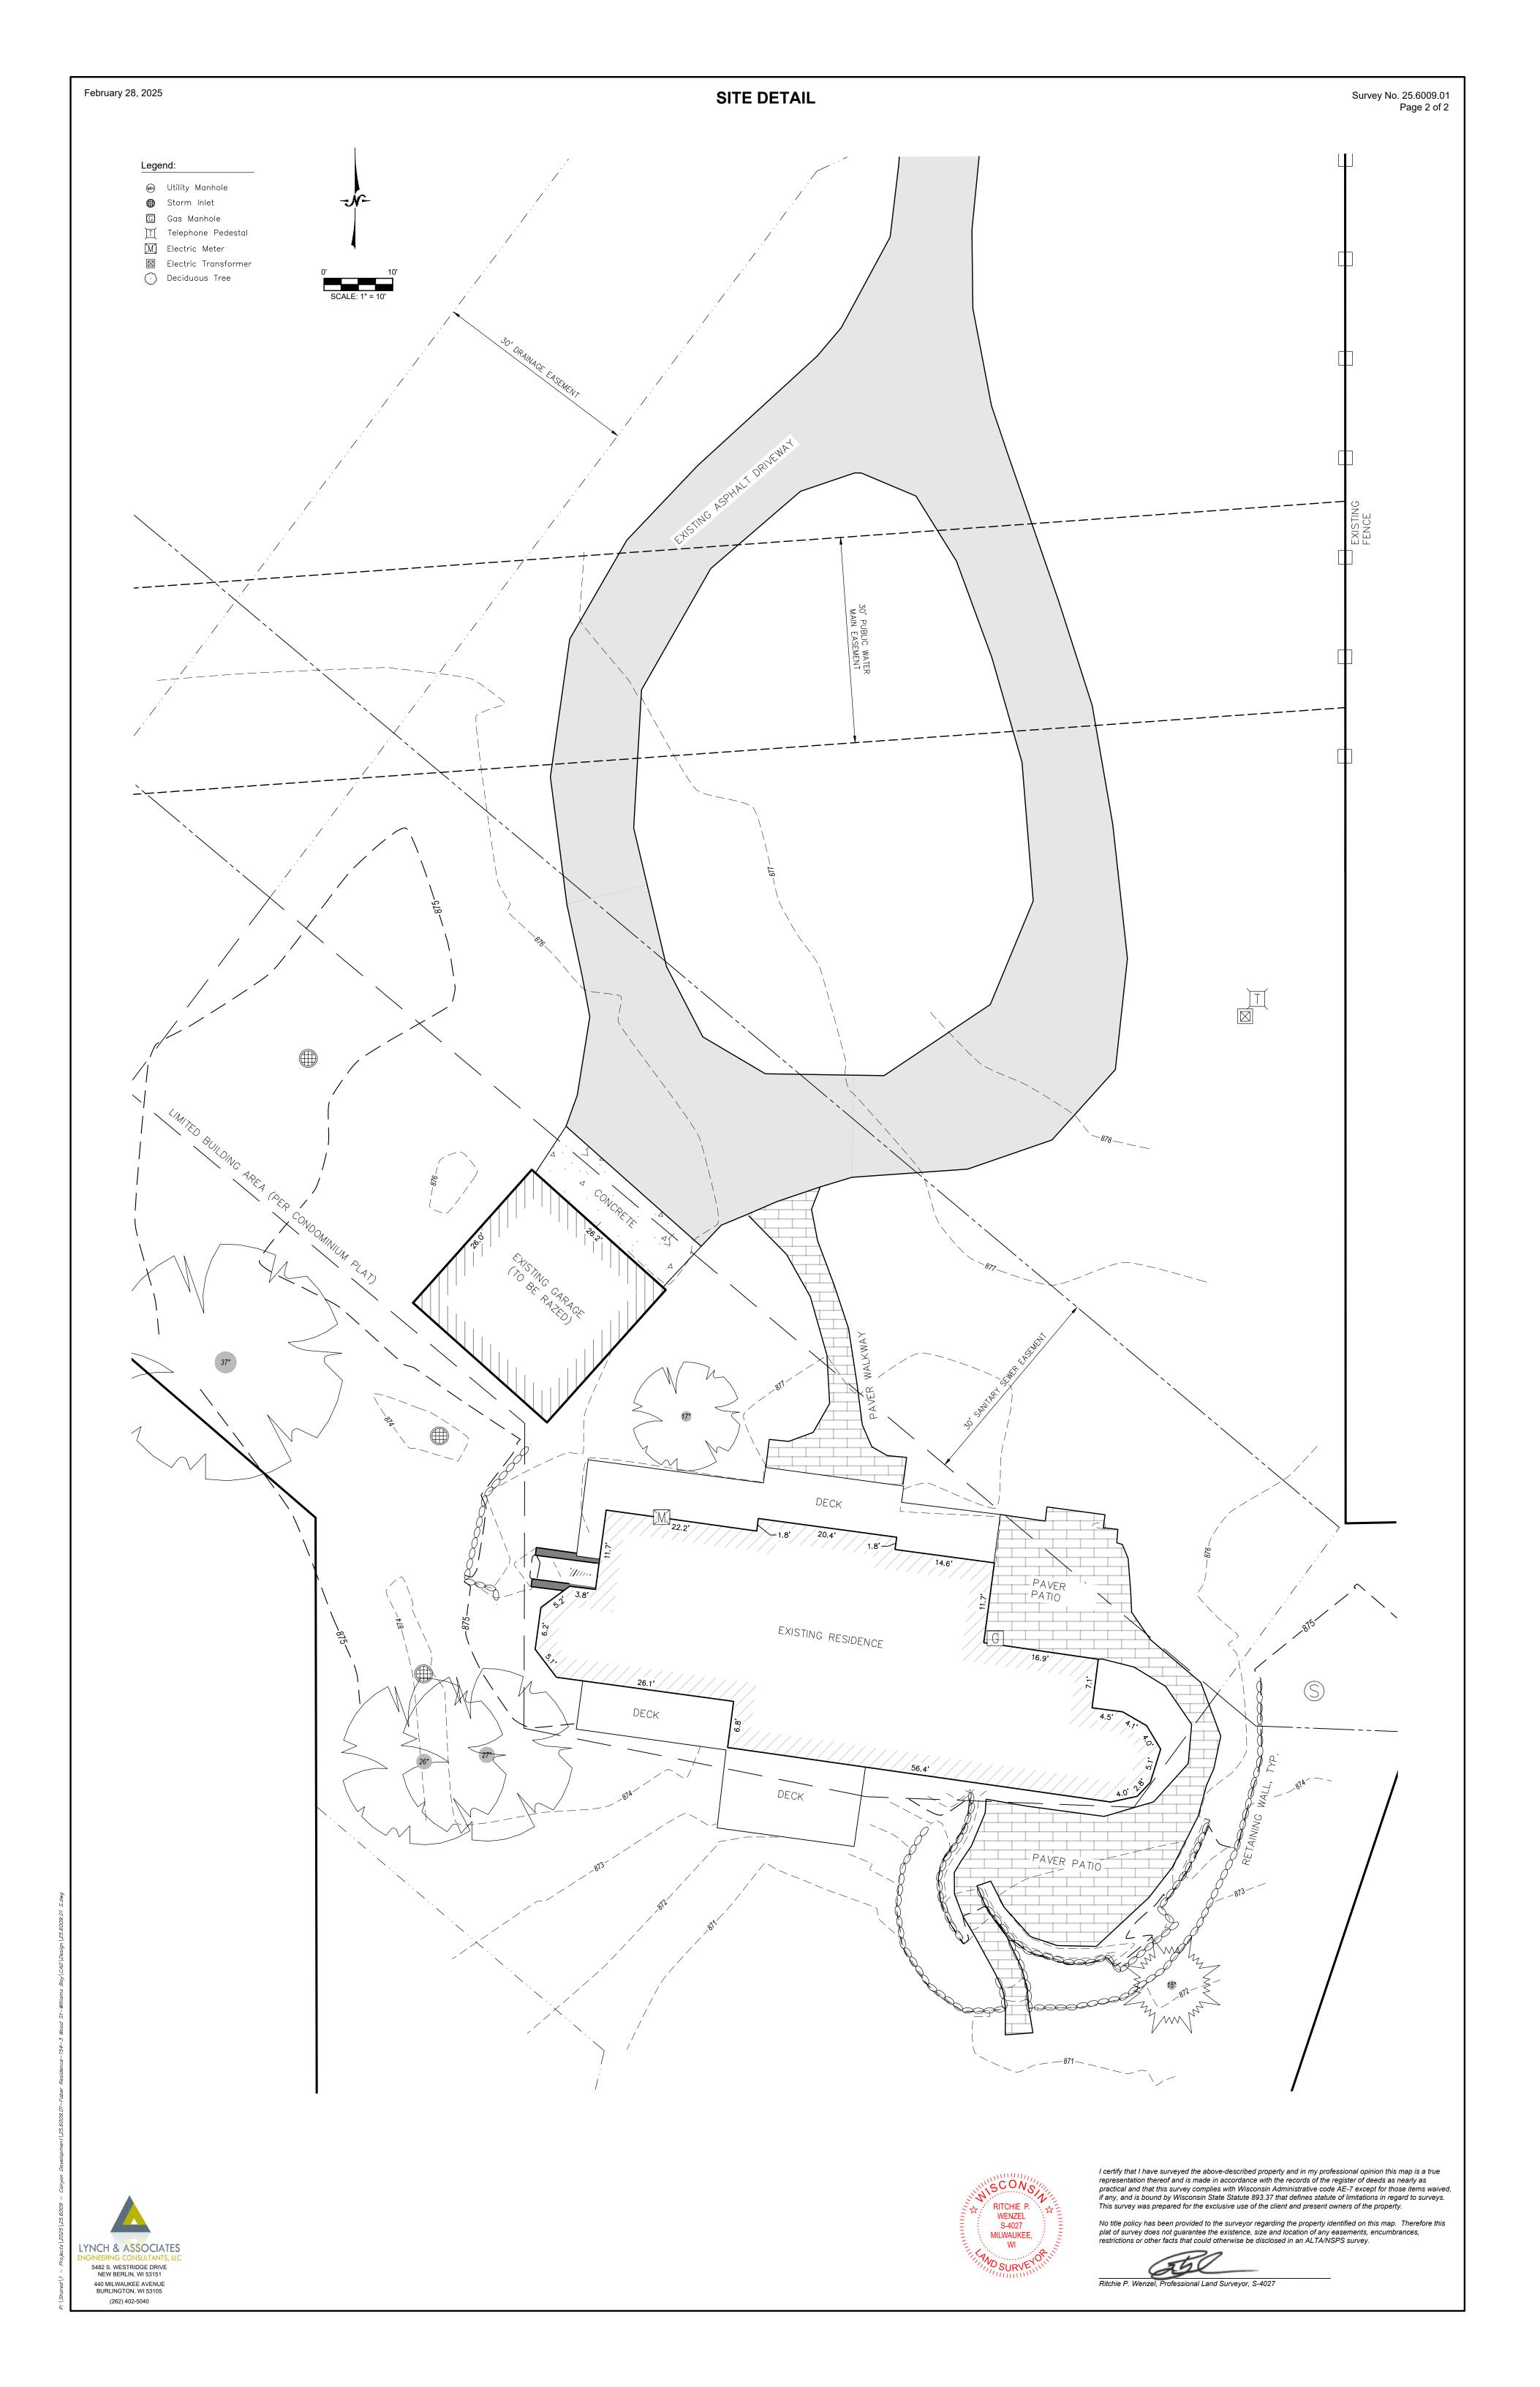

February 28, 2025

PLAT OF SURVEY

Survey No. 25.6009.01 Page 1 of 2

LOCATION: 154-3 WOOD STREET, WILLIAMS BAY, WISCONSIN 53191

PREPARED FOR: STEVE GREENBERG - CANYON DEVELOPMENT