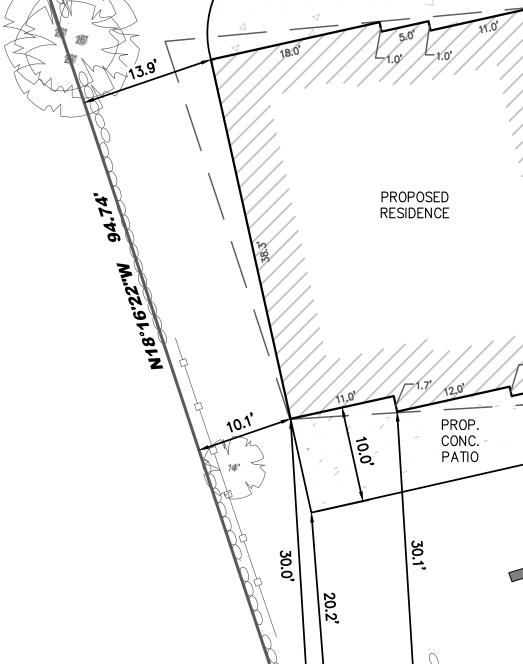

PROPERTY DESCRIPTION: (per Doc. No. 973341) Lot 150 of the Plat of Second Addition to Cedar Point Park, of record in the Office of the Register of Deeds in and for Walworth County, Wisconsin in Volume 9 of plats on page 44. Said land being in the Village of Williams Bay, County of Walworth and state of Wisconsin.

□\_\_\_\_\_

the Southwest Corner of Property

Lot 150

5410 S.F

-N-SCALE: 1" = 10'

DRAWING BY: MRO

08-16-2023