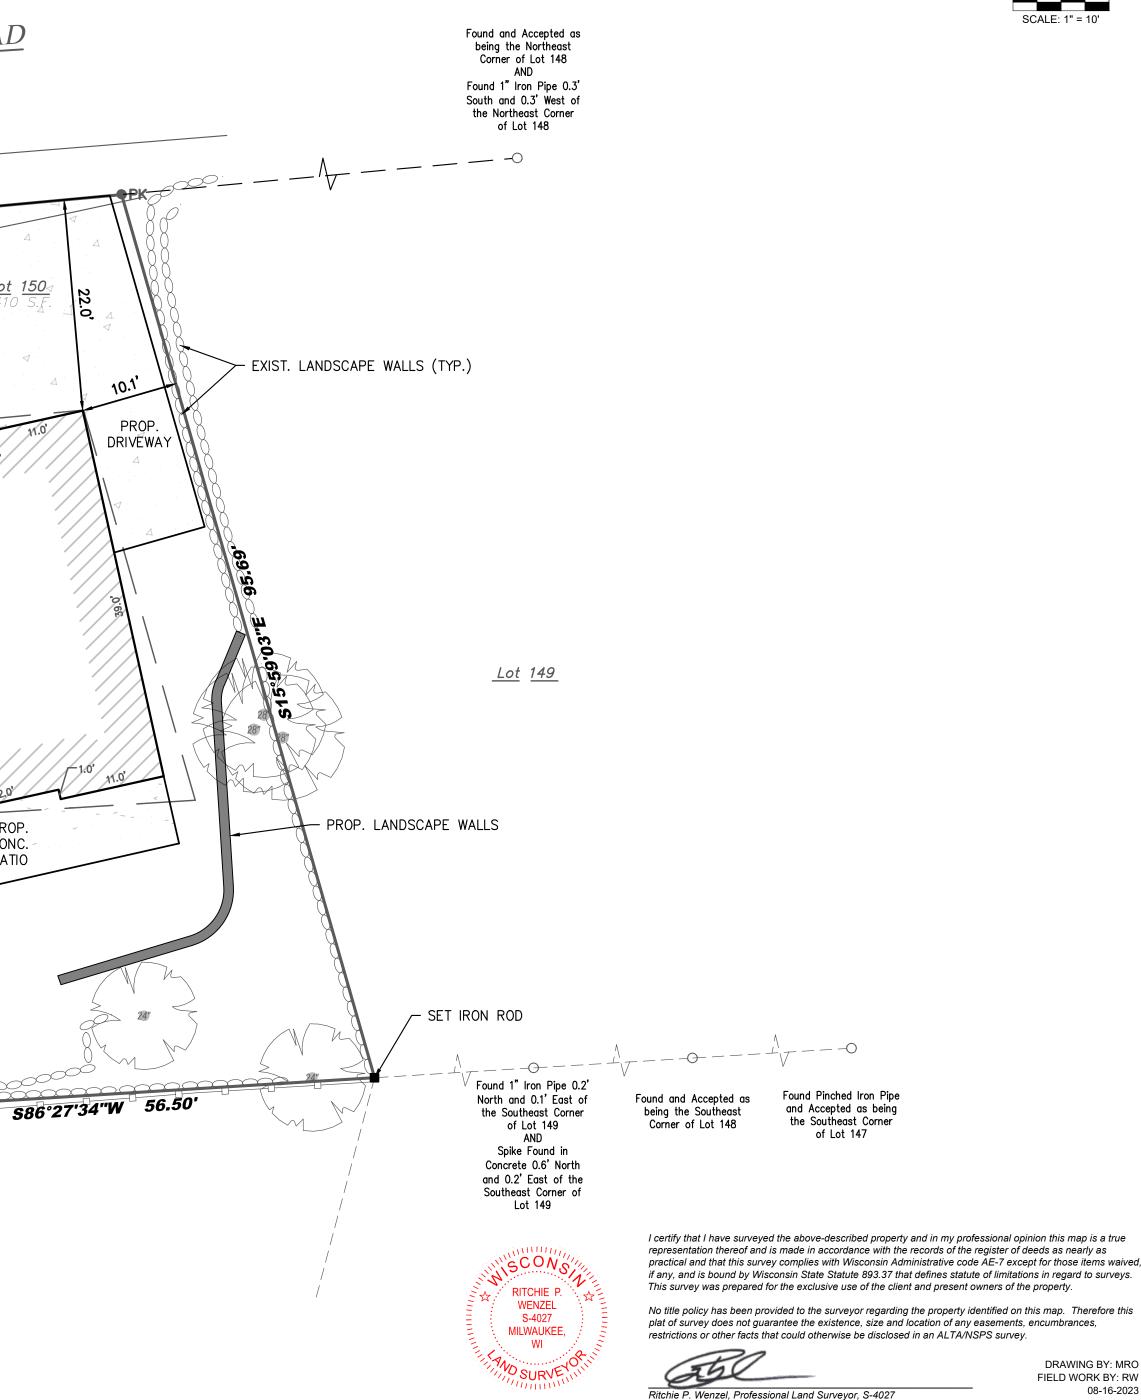

PROPERTY DESCRIPTION: (per Doc. No. 973341) Lot 150 of the Plat of Second Addition to Cedar Point Park, of record in the Office of the Register of Deeds in and for Walworth County, Wisconsin in Volume 9 of plats on page 44. Said land being in the Village of Williams Bay, County of Walworth and state of Wisconsin.

Found Iron Rod 0.9'

North and 0.3' East of the Northwest Corner of Lot 151

┏ — /┳

<u>Lot 151</u>

CURRENT OWNER: Mishell Meyer TAX ID: WCP2 00046

October 30, 2023

Revision Date: August 5, 2024

WILMETTE ROAD (ROW 40')

N84°43'11"E 60.00'

PROP: FRONT

PATIO

10"

Found Iron Rod O Found 1" Iron Pipe •PK Found PK Nail Deciduous Tree Coniferous Tree

Set Iron Rod

Found 0.2' South and 0.9' East of the Southwest Corner of Lot 151 AND Found Iron Rod 0.9' North and 0.2' West of the Southwest Corner of Lot 151

□\_\_\_\_\_

the Southwest Corner of Property

Lot 150

5410 S.F

-N-SCALE: 1" = 10'

DRAWING BY: MRO

08-16-2023