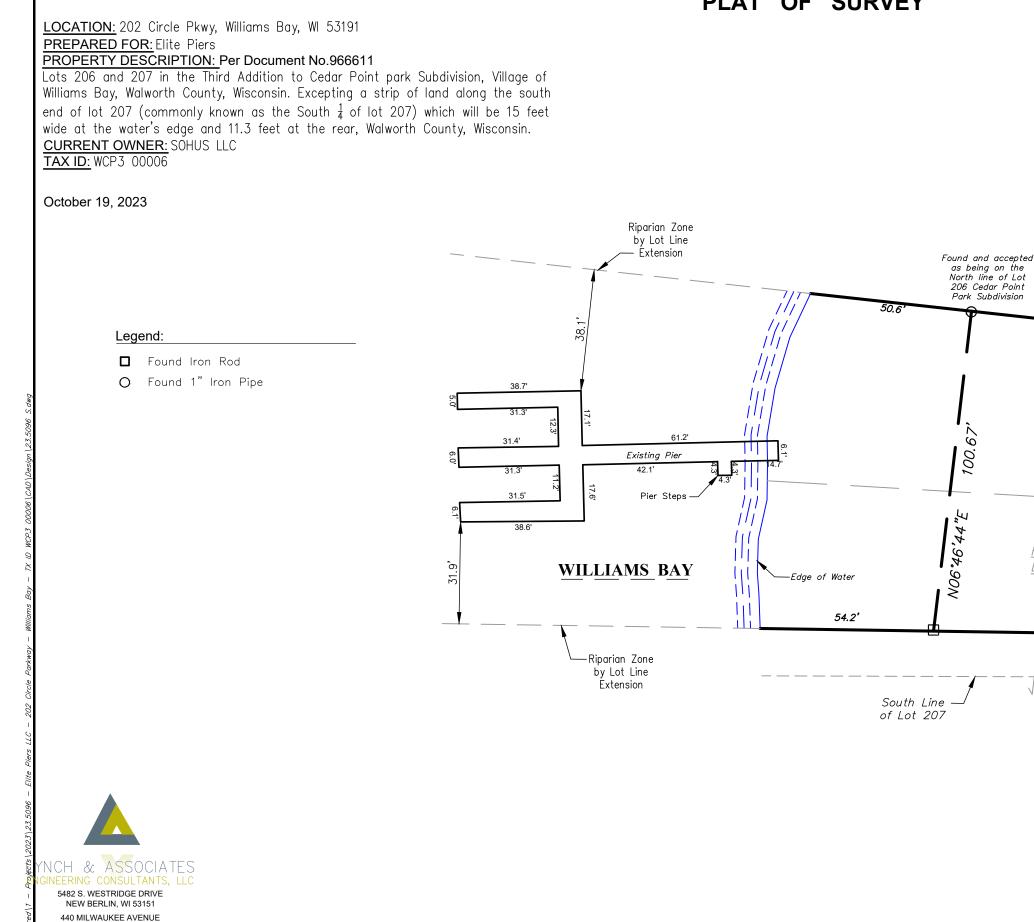

## PLAT OF SURVEY

BURLINGTON, WI 53105

(262) 402-5040

I certify that I have surveyed the above-described property and in my professional opinion this map is a true representation thereof and is made in accordance with the records of the register of deeds as nearly as practical and that this survey complies with Wisconsin Administrative code AE-7 except for those items waived, if any, and is bound by Wisconsin State Statute 893.37 that defines statute of limitations in regard to surveys. This survey was prepared for the exclusive use of the client and present owners of the property.

N82°31'50''W 279.0' +/-(To The Waters Edge )

<u>Lot</u> Area 15,686 S.F.

75.5'

Lot 206

<u>Part\_of</u> <u>Lot\_207</u>

S87°55'58"W 294.7' +/-(To The Waters Edge )

No title policy has been provided to the surveyor regarding the property identified on this map. Therefore this plat of survey does not guarantee the existence, size and location of any easements, encumbrances, restrictions or other facts that could otherwise be disclosed in an ALTA/NSPS survey.