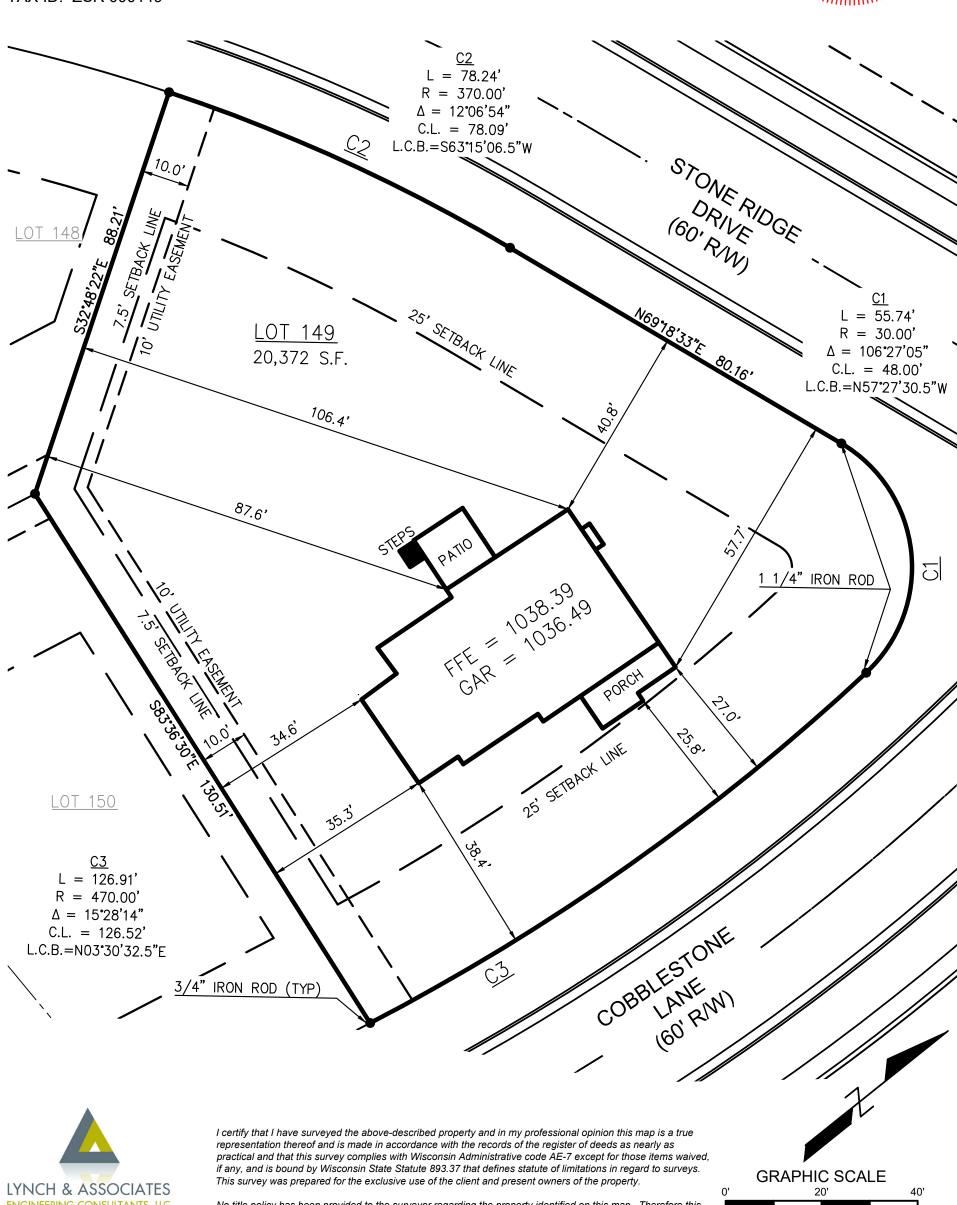

## **ASBUILT SURVEY**

Survey No. 18-0033.149

LOCATION: Lake Geneva, Wisconsin

## LEGAL DESCRIPTION:

Lot 149 of Stone Ridge, a Subdivision, located in part of the Southeast 1/4 of the Southwest 1/4, the Southwest 1/4 and Southeast 1/4 of the Southeast 1/4 of Section 24 and in part of the Northeast 1/4 and Northwest 1/4 of the Northwest 1/4 and Northeast 1/4, Northwest 1/4 Southwest 1/4 and Southeast 1/4 of Section 25, Township 2 North Range 17 East, City of Lake Geneva, Walworth County, Wisconsin.

CURRENT OWNER: Stone Ridge of Lake Geneva

TAX ID: ZSR 000149

ENGINEERING CONSULTANTS, LLC

5482 S. WESTRIDGE DRIVE NEW BERLIN, WI 53151 (262) 402-5040

440 MILWAUKEE AVENUE BURLINGTON, WI 53185 (262) 248-3697

1 INCH = 20 FEET BEARINGS ARE BASED ON THE WEST LINE OF LOT 149 OF STONE RIDGE, WHICH IS ASSUMED TO BEAR S 32°48'22" E