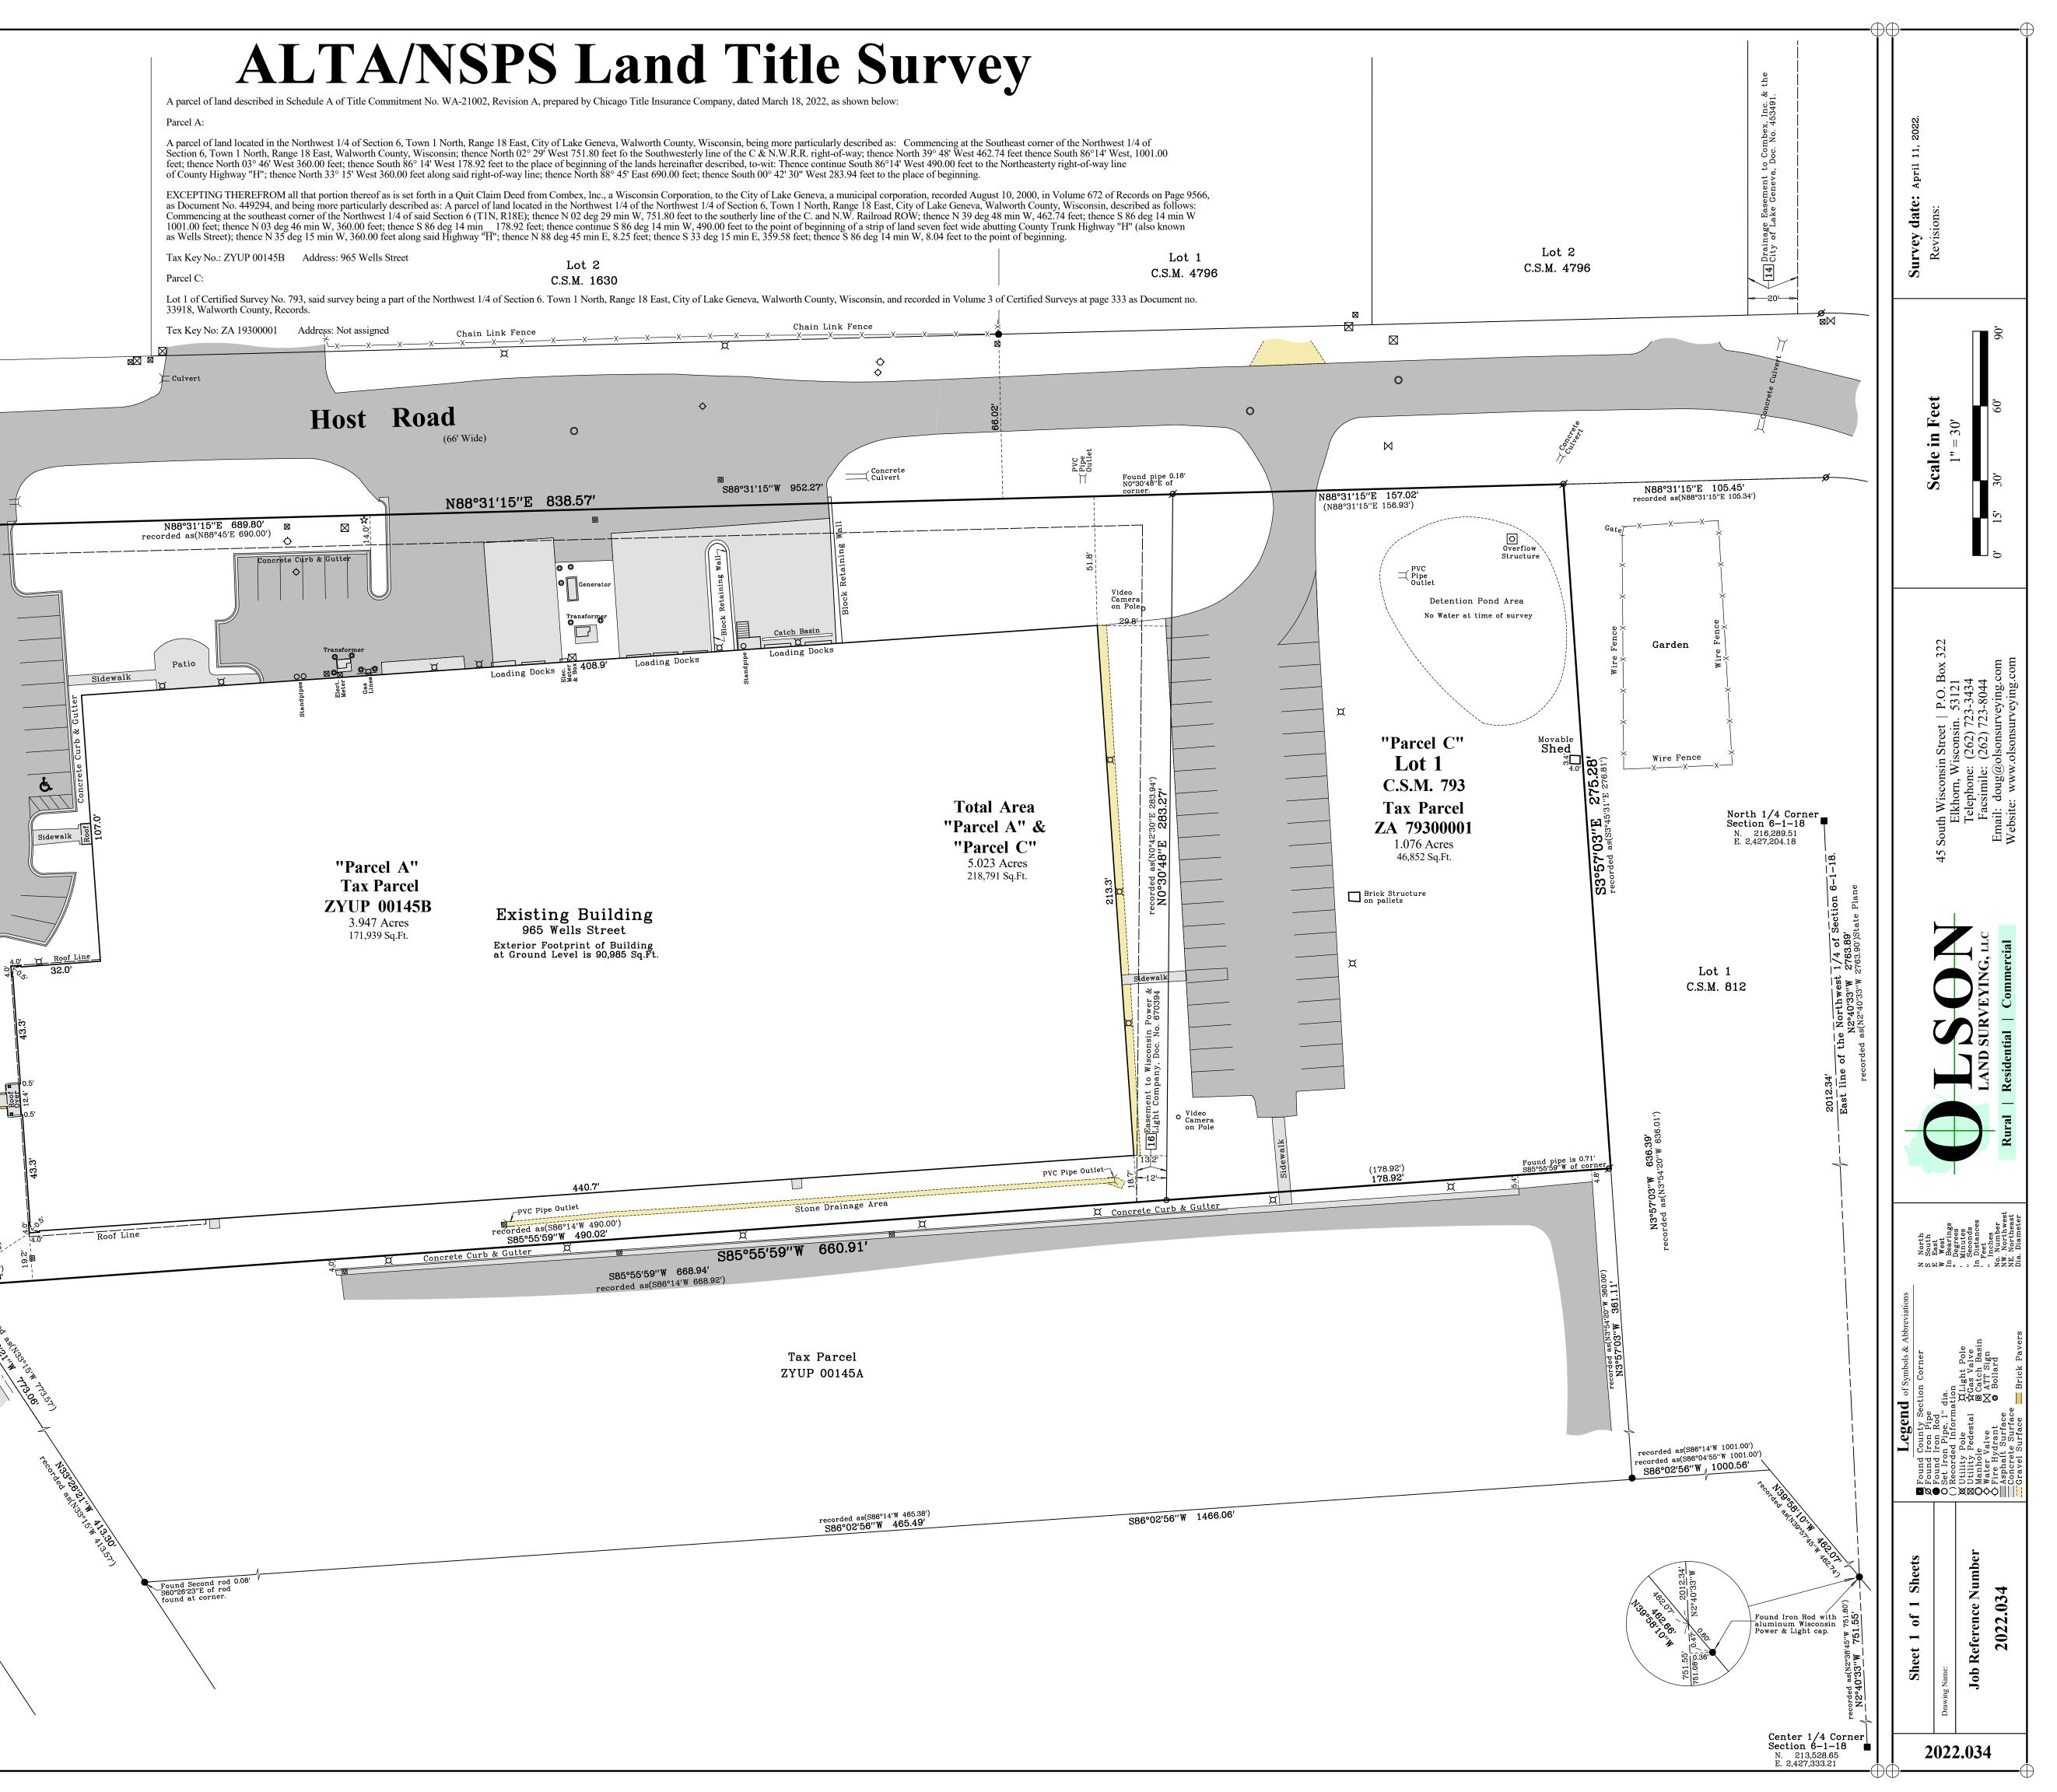

| Contraction of the second seco | Lot 1<br>C.S.M. 1630                                               |
|--------------------------------------------------------------------------------------------------------------------------------------------------------------------------------------------------------------------------------------------------------------------------------------------------------------------------------------------------------------------------------------------------------------------------------------------------------------------------------------------------------------------------------------------------------------------------------------------------------------------------------------------------------------------------------------------------------------------------------------------------------------------------------------------------------------------------------------------------------------------------------------------------------------------------------------------------------------------------------------------------------------------------------------------------------------------------------------------------------------------------------------------------------------------------------------------------------------------------------------------------------------------------------------------------------------------------------------------------------------------------------------------------------------------------------------------------------------------------------------------------------------------------------------------------------------------------------------------------------------------------------------------------------------------------------------------------------------------------------------------------------------------------------------------------------------------------------------------------------------------------------------------------------------------------------------------------------------------------------------------------------------------------------------------------------------------------------------------------------------------------------|--------------------------------------------------------------------|
|                                                                                                                                                                                                                                                                                                                                                                                                                                                                                                                                                                                                                                                                                                                                                                                                                                                                                                                                                                                                                                                                                                                                                                                                                                                                                                                                                                                                                                                                                                                                                                                                                                                                                                                                                                                                                                                                                                                                                                                                                                                                                                                                |                                                                    |
|                                                                                                                                                                                                                                                                                                                                                                                                                                                                                                                                                                                                                                                                                                                                                                                                                                                                                                                                                                                                                                                                                                                                                                                                                                                                                                                                                                                                                                                                                                                                                                                                                                                                                                                                                                                                                                                                                                                                                                                                                                                                                                                                |                                                                    |
| the log result of the log resu | 0                                                                  |
|                                                                                                                                                                                                                                                                                                                                                                                                                                                                                                                                                                                                                                                                                                                                                                                                                                                                                                                                                                                                                                                                                                                                                                                                                                                                                                                                                                                                                                                                                                                                                                                                                                                                                                                                                                                                                                                                                                                                                                                                                                                                                                                                | Culvert                                                            |
| Concrete Curro & Curro | Concrete Curb & Gutter                                             |
|                                                                                                                                                                                                                                                                                                                                                                                                                                                                                                                                                                                                                                                                                                                                                                                                                                                                                                                                                                                                                                                                                                                                                                                                                                                                                                                                                                                                                                                                                                                                                                                                                                                                                                                                                                                                                                                                                                                                                                                                                                                                                                                                |                                                                    |
|                                                                                                                                                                                                                                                                                                                                                                                                                                                                                                                                                                                                                                                                                                                                                                                                                                                                                                                                                                                                                                                                                                                                                                                                                                                                                                                                                                                                                                                                                                                                                                                                                                                                                                                                                                                                                                                                                                                                                                                                                                                                                                                                | Wells Street eet eet eet eet eet eet eet eet ee                    |
| Bearings referenced to the East line of the Northwest 1/4 of Section 6-1-18, recorded as N2°40'33"W in the Wisconsin State Plane Coordinate System,                                                                                                                                                                                                                                                                                                                                                                                                                                                                                                                                                                                                                                                                                                                                                                                                                                                                                                                                                                                                                                                                                                                                                                                                                                                                                                                                                                                                                                                                                                                                                                                                                                                                                                                                                                                                                                                                                                                                                                            |                                                                    |
| South Zone, (NAD-27).<br>Coordinates are referenced to the Wisconsin State<br>Plane Coordinate System, South Zone, (NAD-27).                                                                                                                                                                                                                                                                                                                                                                                                                                                                                                                                                                                                                                                                                                                                                                                                                                                                                                                                                                                                                                                                                                                                                                                                                                                                                                                                                                                                                                                                                                                                                                                                                                                                                                                                                                                                                                                                                                                                                                                                   |                                                                    |
|                                                                                                                                                                                                                                                                                                                                                                                                                                                                                                                                                                                                                                                                                                                                                                                                                                                                                                                                                                                                                                                                                                                                                                                                                                                                                                                                                                                                                                                                                                                                                                                                                                                                                                                                                                                                                                                                                                                                                                                                                                                                                                                                |                                                                    |
| <ul> <li>Schedule B - Part II of Title Commitment No. WA-21002, Revision A, prepared Insurance Company, dated March 18, 2022, lists the following easements and r</li> <li>12. Easement(s) for the purpose(s) and rights incidental thereto, as granted in a November 15, 1991, as Document No. 221762, affects Parcel A - SHC</li> </ul>                                                                                                                                                                                                                                                                                                                                                                                                                                                                                                                                                                                                                                                                                                                                                                                                                                                                                                                                                                                                                                                                                                                                                                                                                                                                                                                                                                                                                                                                                                                                                                                                                                                                                                                                                                                      | d by Chicago Title restrictions.                                   |
| <ul> <li>13. Easement(s) for the purpose(s) and rights incidental thereto, as granted in a September 27, 1949, as Document No. 419878, affects Parcel A, C and E.</li> <li>14. Easement(s) for the purpose(s) and rights incidental thereto, as granted in a Control of the purpose(s) and rights incidental thereto.</li> </ul>                                                                                                                                                                                                                                                                                                                                                                                                                                                                                                                                                                                                                                                                                                                                                                                                                                                                                                                                                                                                                                                                                                                                                                                                                                                                                                                                                                                                                                                                                                                                                                                                                                                                                                                                                                                               | - PARTIALLY SHOWN - OFF SITE                                       |
| <ul> <li>on October 9, 2000, as Document No. 453491, affects Parcel A PARTI</li> <li>15. Easement(s)for the pupose(s) and rights incidental thereto, as granted in a d<br/>1960, as Document No. 516577, affects Parcel A, C and E - NOT SHOW</li> <li>16. Easement(s) for the purpose(s) and rights incidental thereto, as granted in a</li> </ul>                                                                                                                                                                                                                                                                                                                                                                                                                                                                                                                                                                                                                                                                                                                                                                                                                                                                                                                                                                                                                                                                                                                                                                                                                                                                                                                                                                                                                                                                                                                                                                                                                                                                                                                                                                            | document recorded on January 19,<br>VN - OFF SITE - SEE PARCEL E   |
| 26,1973, as Document No. 670394, affects Parcel A and C SHOWN Notes:                                                                                                                                                                                                                                                                                                                                                                                                                                                                                                                                                                                                                                                                                                                                                                                                                                                                                                                                                                                                                                                                                                                                                                                                                                                                                                                                                                                                                                                                                                                                                                                                                                                                                                                                                                                                                                                                                                                                                                                                                                                           | a document recorded on September                                   |
| <ol> <li>According to Flood Insurance Rate Map (FIRM) No. 55127C0333D for Wa<br/>Effective date: October 2, 2009, this site falls in Zone X: Areas determined<br/>chance floodplain.</li> </ol>                                                                                                                                                                                                                                                                                                                                                                                                                                                                                                                                                                                                                                                                                                                                                                                                                                                                                                                                                                                                                                                                                                                                                                                                                                                                                                                                                                                                                                                                                                                                                                                                                                                                                                                                                                                                                                                                                                                                | alworth County, City of Lake Geneva,                               |
| <ol> <li>There are 51 regular, 3 visitor and 3 handicapped marked parking spaces on</li> <li>There are 41 regular and no handicapped marked parking spaces on "Parcel</li> </ol>                                                                                                                                                                                                                                                                                                                                                                                                                                                                                                                                                                                                                                                                                                                                                                                                                                                                                                                                                                                                                                                                                                                                                                                                                                                                                                                                                                                                                                                                                                                                                                                                                                                                                                                                                                                                                                                                                                                                               | C".                                                                |
|                                                                                                                                                                                                                                                                                                                                                                                                                                                                                                                                                                                                                                                                                                                                                                                                                                                                                                                                                                                                                                                                                                                                                                                                                                                                                                                                                                                                                                                                                                                                                                                                                                                                                                                                                                                                                                                                                                                                                                                                                                                                                                                                | DOUGLAS<br>OLSON<br>S-2093<br>ELKHORN,<br>WI<br>U<br>Townline Road |
| <ul><li>10: Primex, Inc.<br/>Chicago Title Insurance Company</li><li>This is to certify that this map or plat and the survey on which it is based were</li></ul>                                                                                                                                                                                                                                                                                                                                                                                                                                                                                                                                                                                                                                                                                                                                                                                                                                                                                                                                                                                                                                                                                                                                                                                                                                                                                                                                                                                                                                                                                                                                                                                                                                                                                                                                                                                                                                                                                                                                                               | re made in accordance                                              |
| with the 2021 Minimum Standard Detail Requirements for ALTA/NSPS Lan<br>established and adopted by ALTA and NSPS, and includes items 1, 2, 3, 4, 7<br>Table A thereof.<br>The field work was completed on April 11, 2022.                                                                                                                                                                                                                                                                                                                                                                                                                                                                                                                                                                                                                                                                                                                                                                                                                                                                                                                                                                                                                                                                                                                                                                                                                                                                                                                                                                                                                                                                                                                                                                                                                                                                                                                                                                                                                                                                                                      |                                                                    |

April 11, 2022.

 $\square$ 

Douglas G. Olson Wisconsin Professional Land Surveyor - 2093 North Bloomfield Road