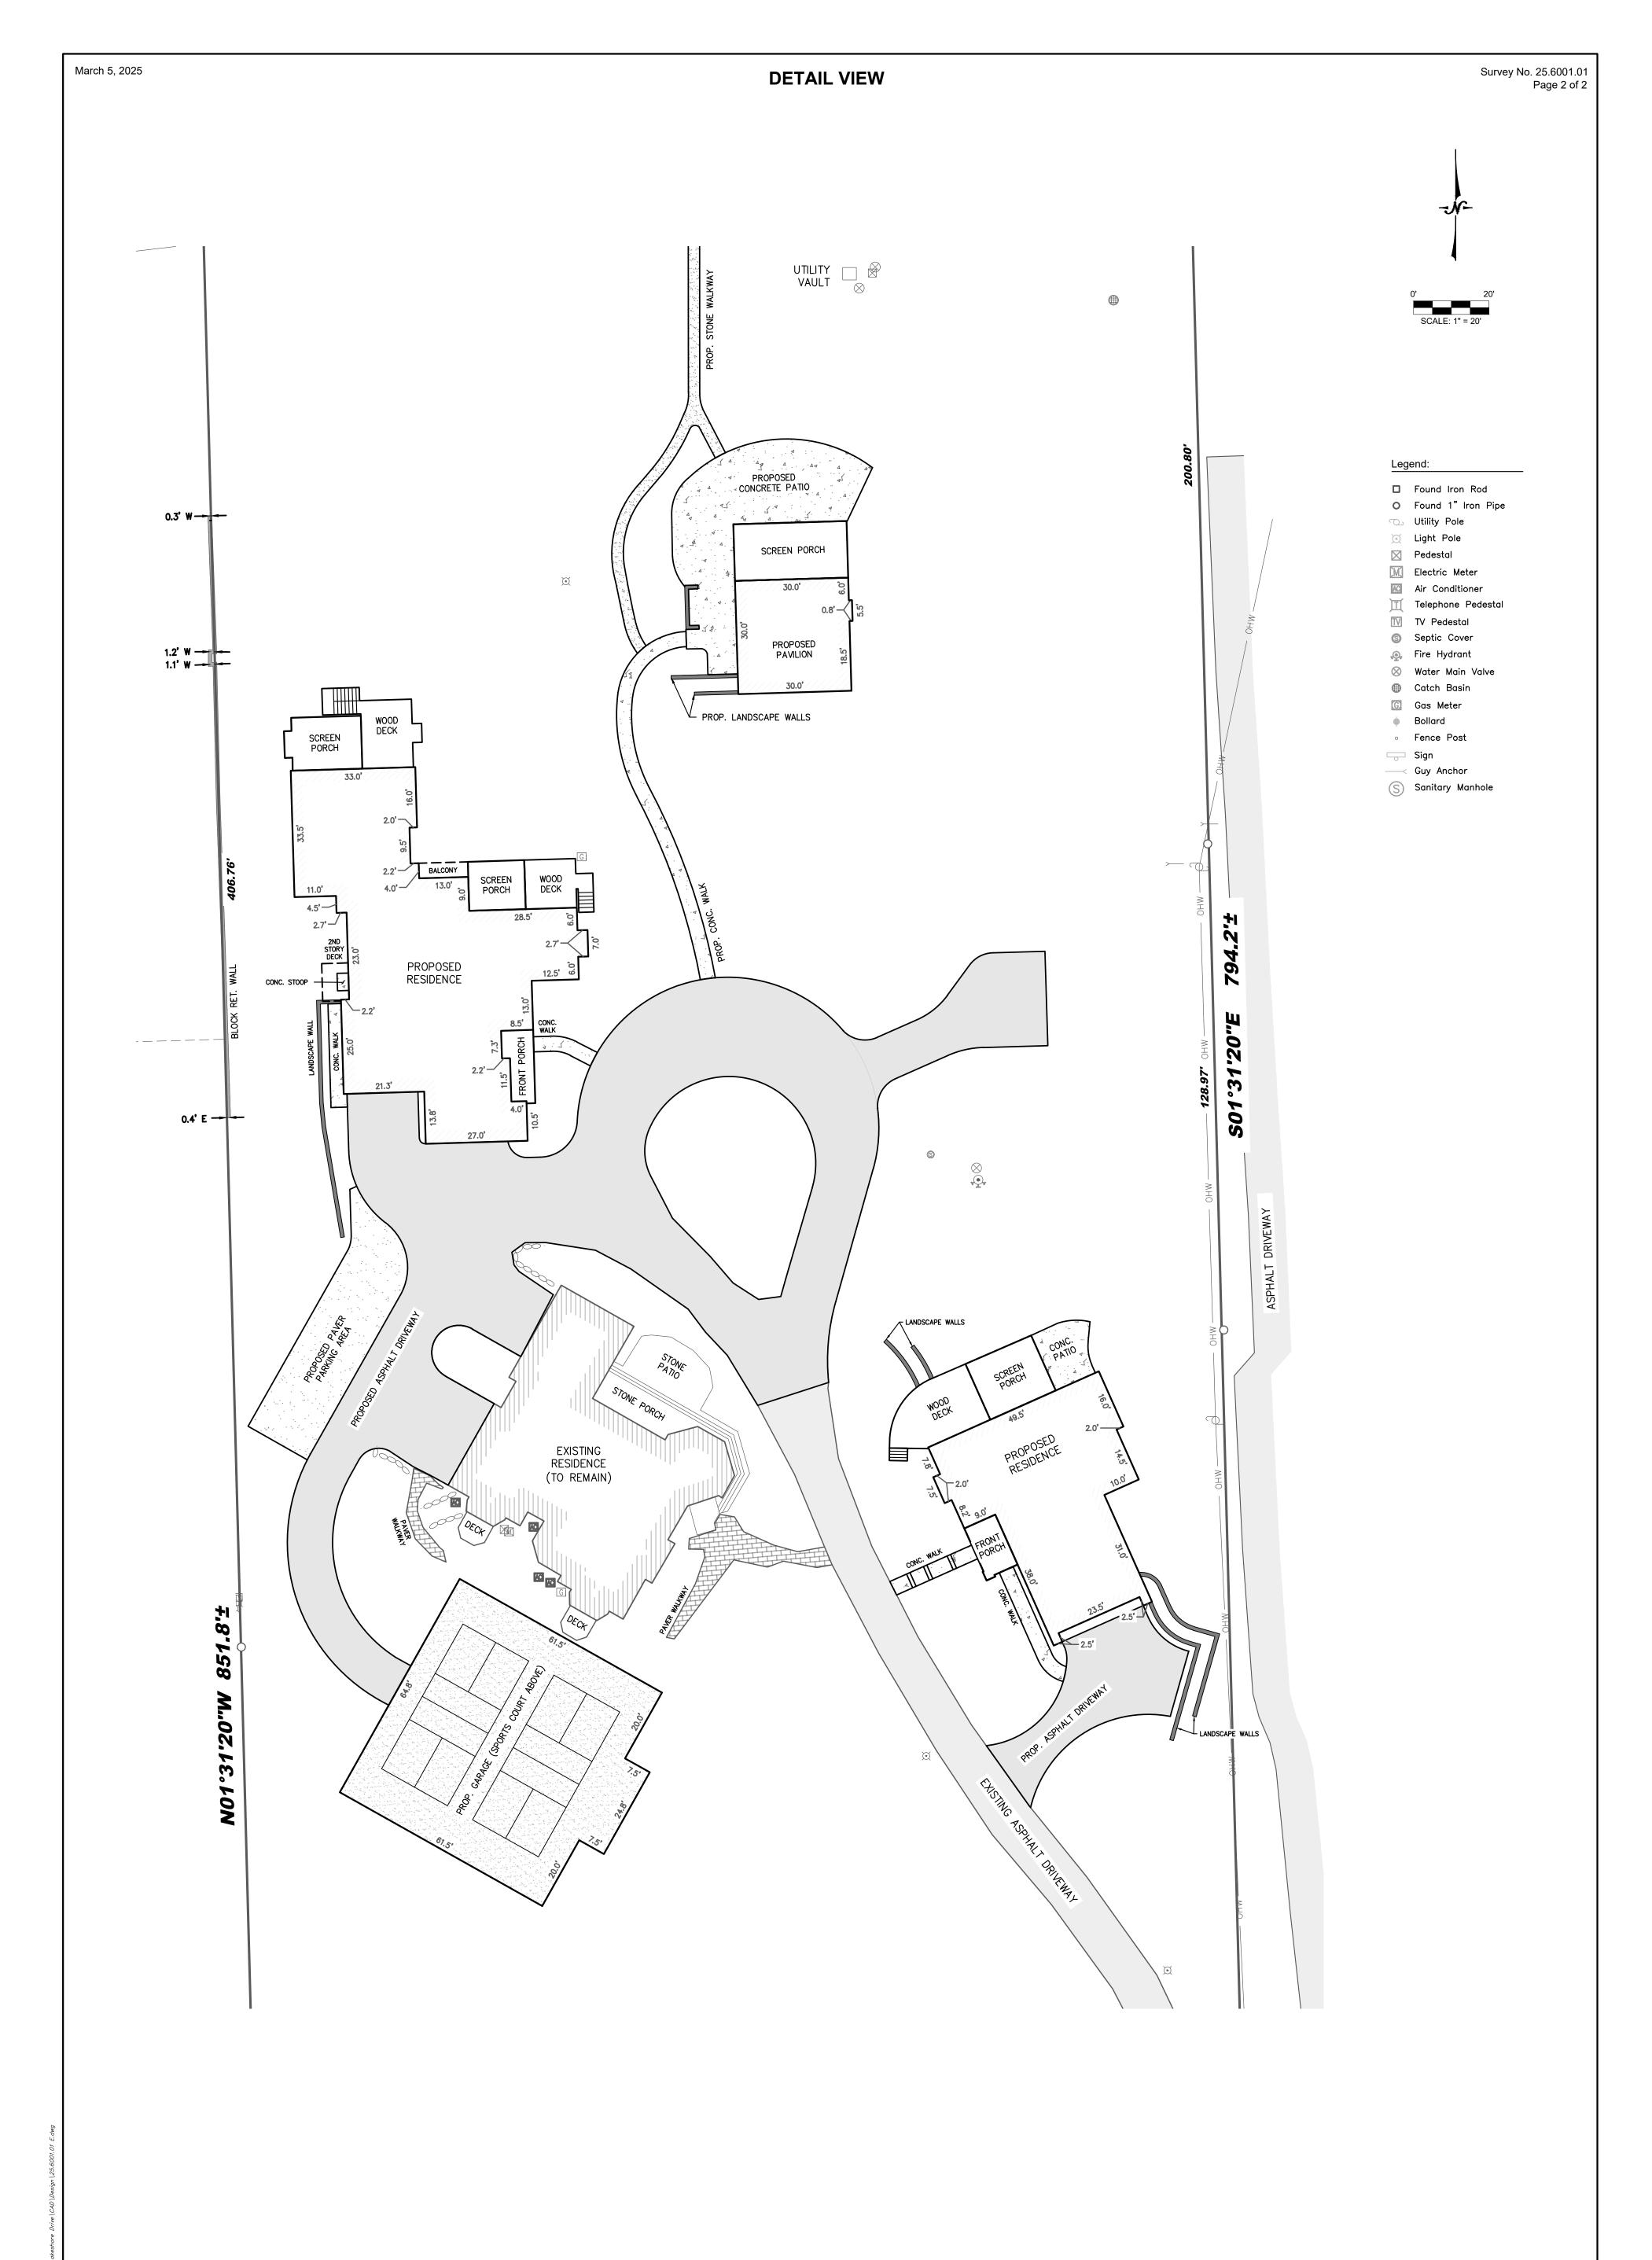

I certify that I have surveyed the above-described property and in my professional opinion this map is a true representation thereof and is made in accordance with the records of the register of deeds as nearly as practical and that this survey complies with Wisconsin Administrative code AE-7 except for those items waived, if any, and is bound by Wisconsin State Statute 893.37 that defines statute of limitations in regard to surveys. This survey was prepared for the exclusive use of the client and present owners of the property.

No title policy has been provided to the surveyor regarding the property identified on this map. Therefore this plat of survey does not guarantee the existence, size and location of any easements, encumbrances, restrictions or other facts that could otherwise be disclosed in an ALTA/NSPS survey.