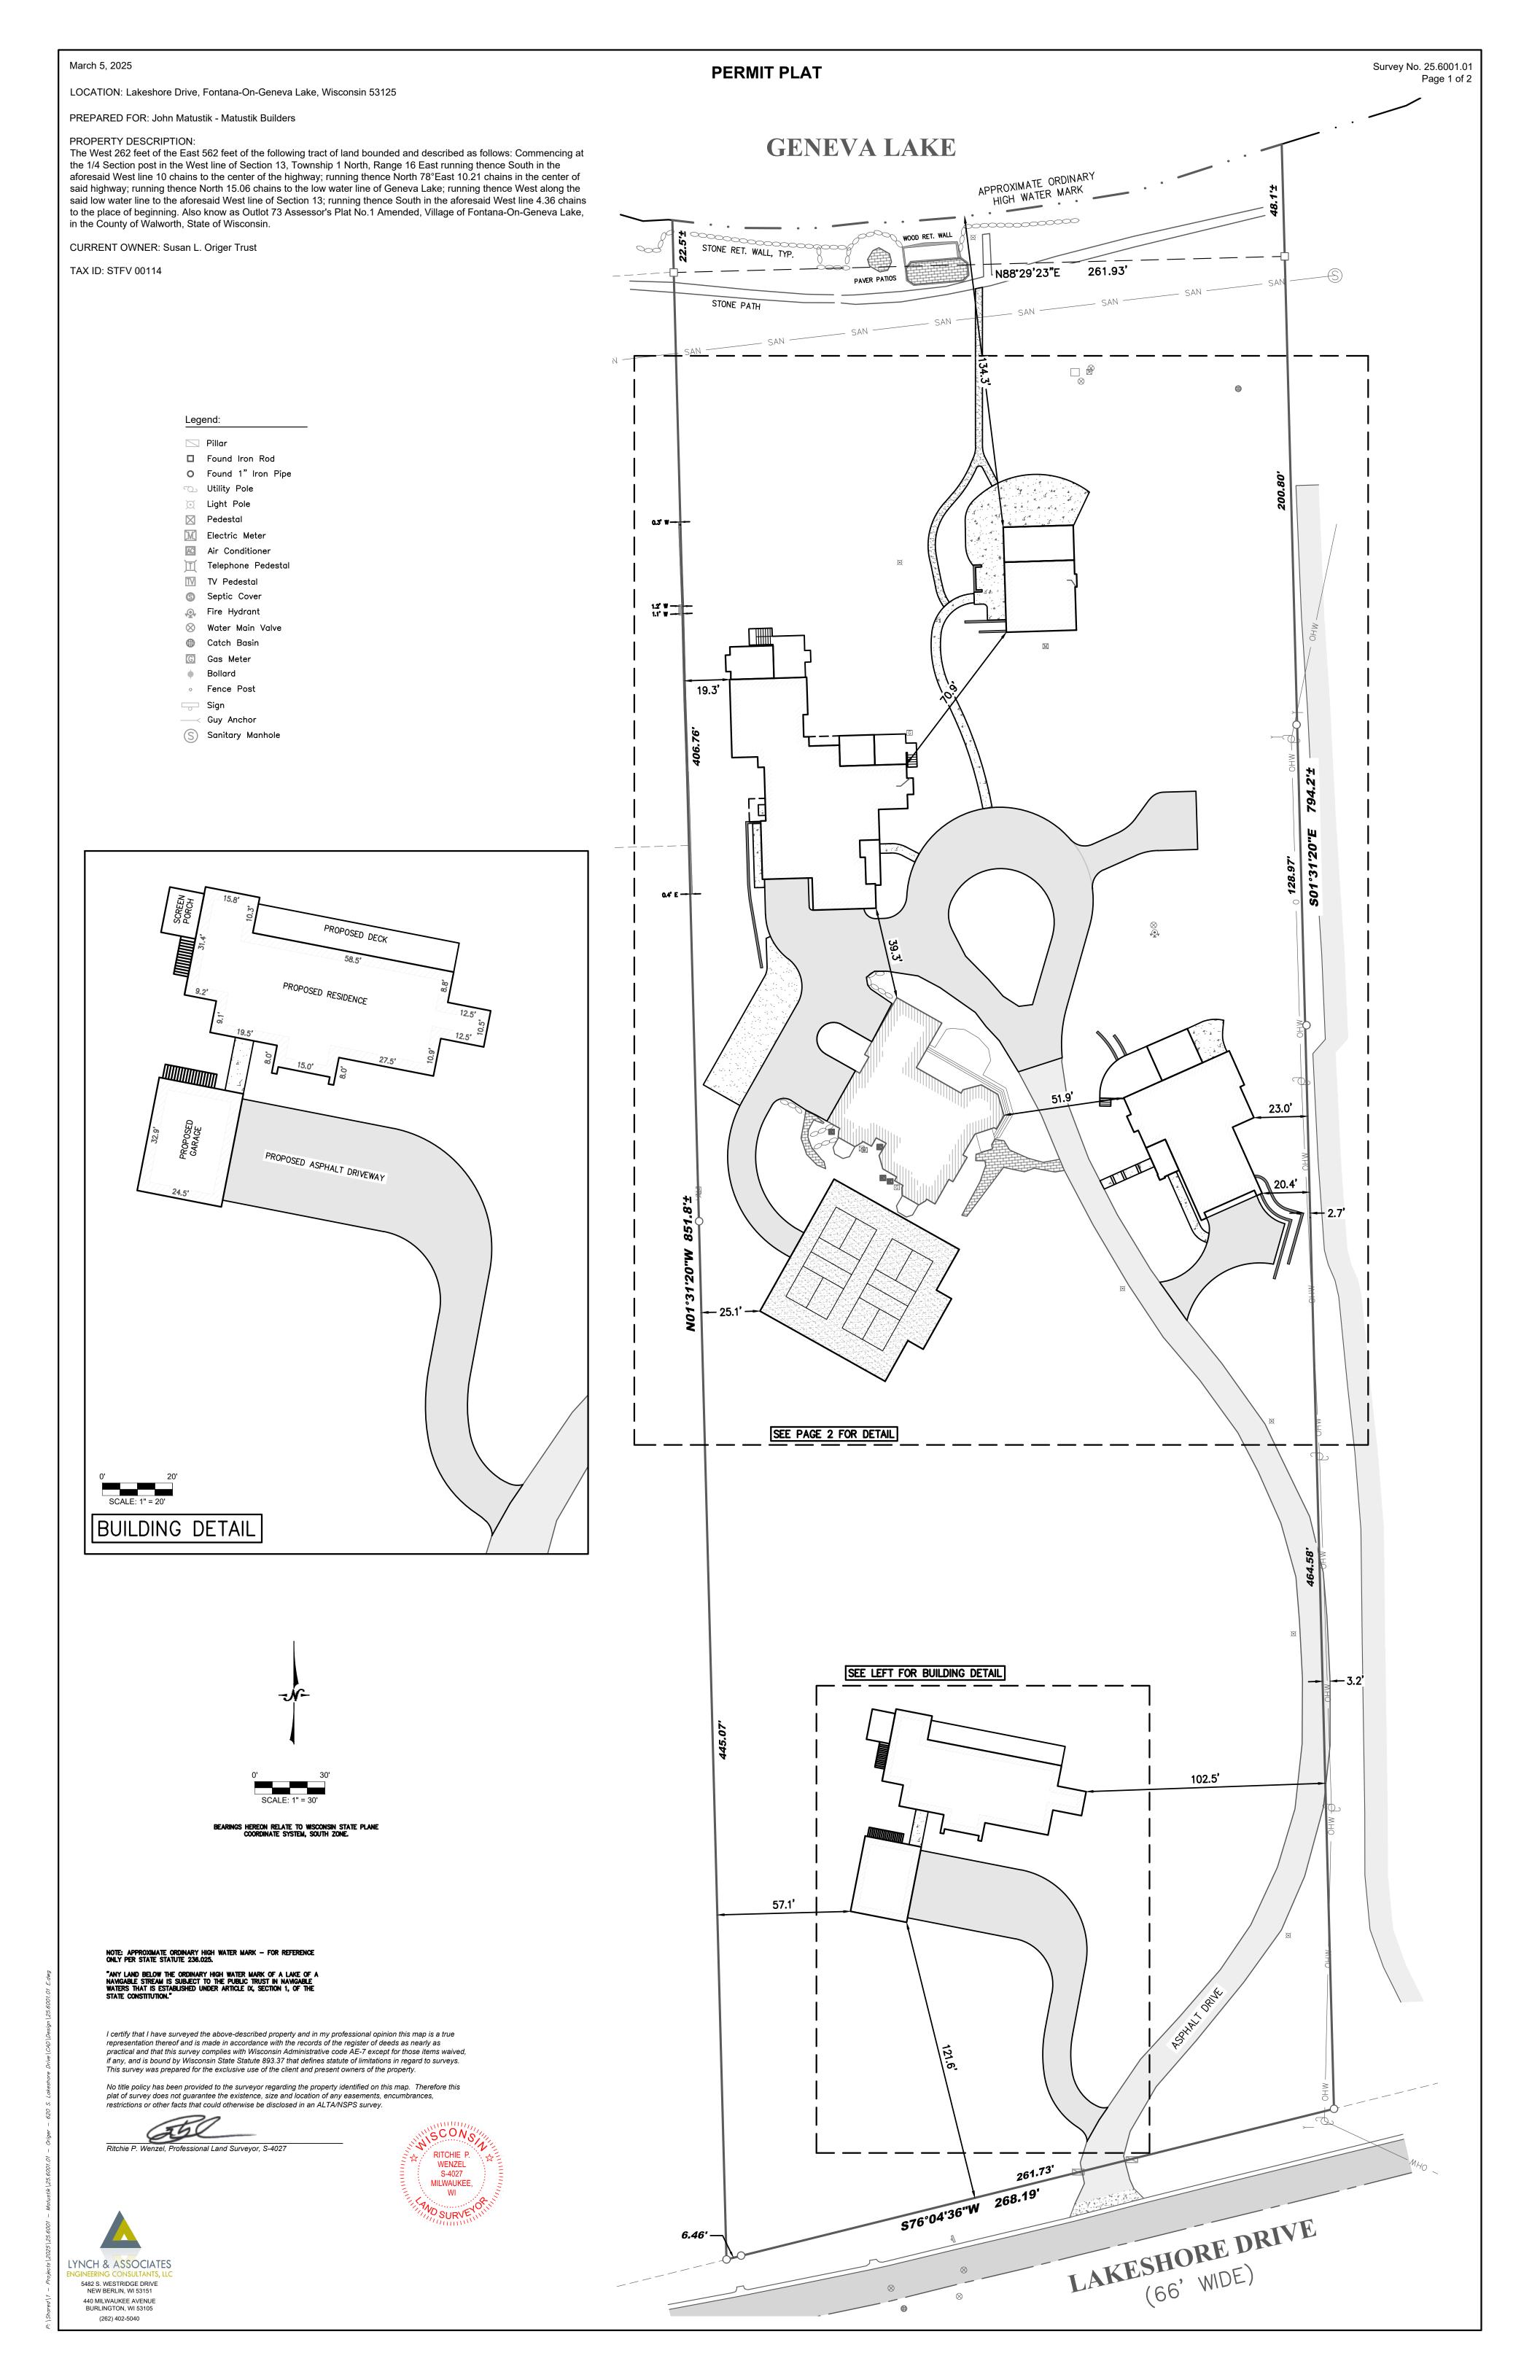

I certify that I have surveyed the above-described property and in my professional opinion this map is a true representation thereof and is made in accordance with the records of the register of deeds as nearly as practical and that this survey complies with Wisconsin Administrative code AE-7 except for those items waived, if any, and is bound by Wisconsin State Statute 893.37 that defines statute of limitations in regard to surveys. This survey was prepared for the exclusive use of the client and present owners of the property.

No title policy has been provided to the surveyor regarding the property identified on this map. Therefore this plat of survey does not guarantee the existence, size and location of any easements, encumbrances, restrictions or other facts that could otherwise be disclosed in an ALTA/NSPS survey.