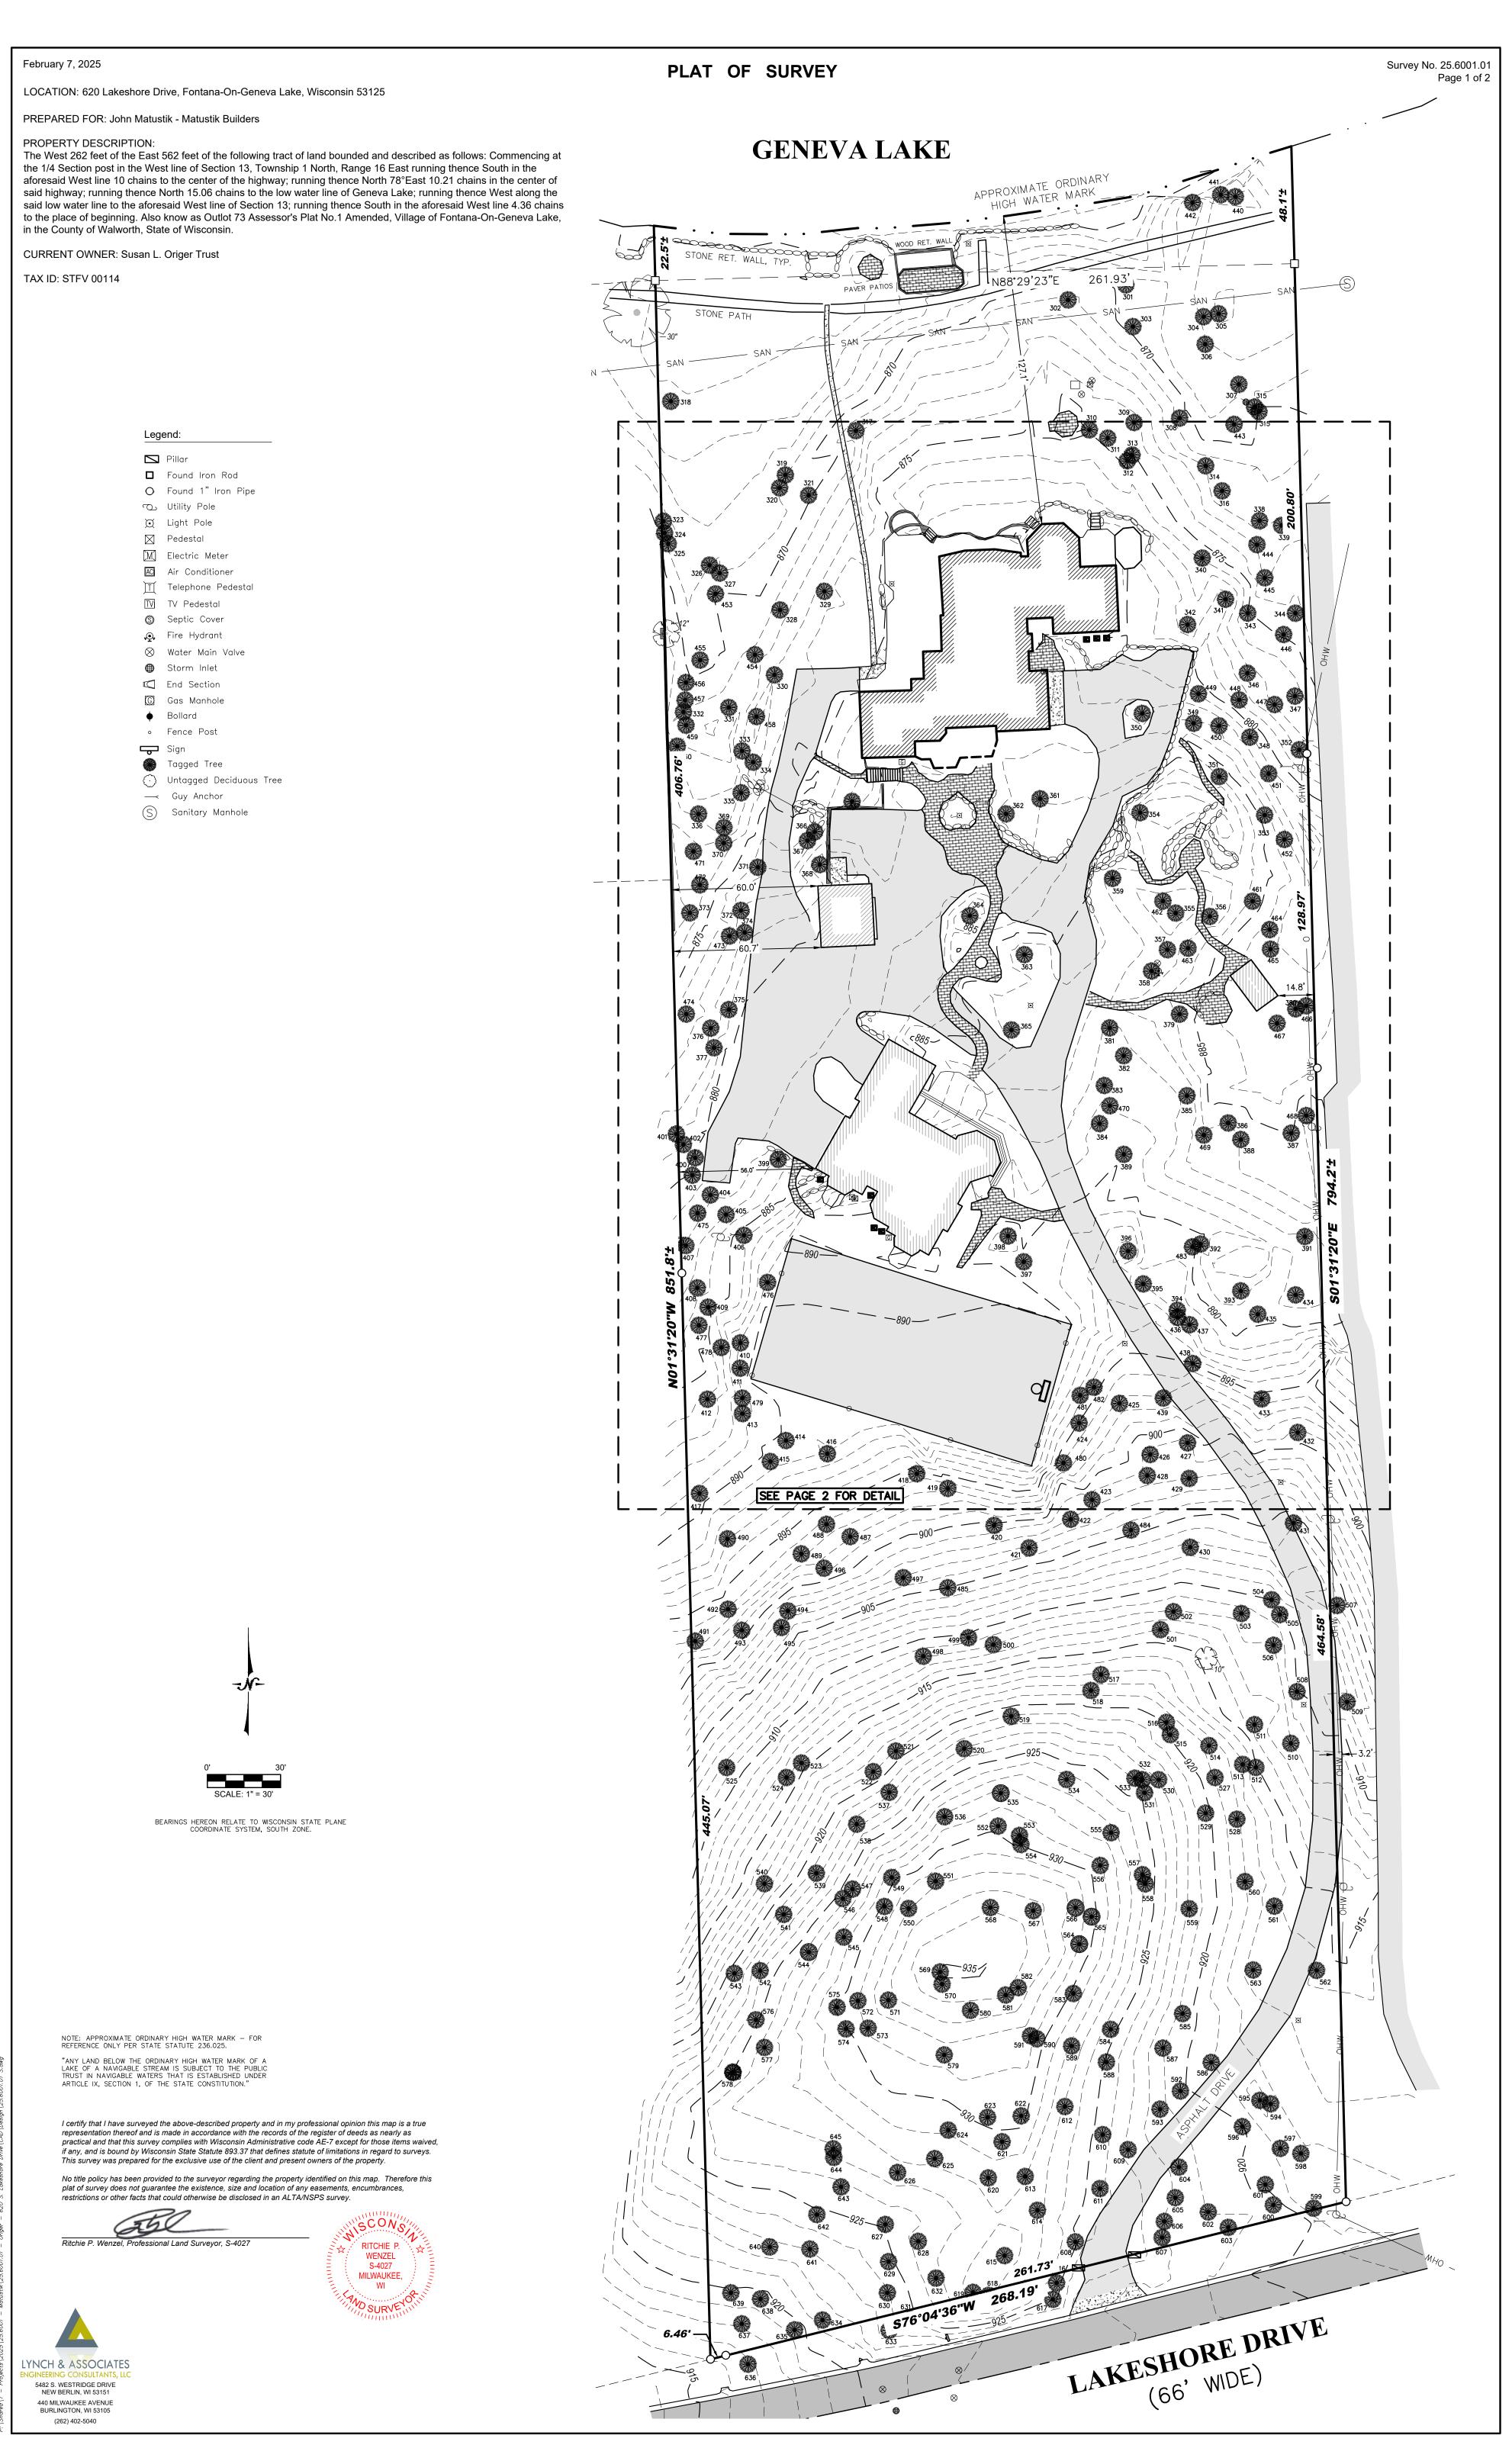

I certify that I have surveyed the above-described property and in my professional opinion this map is a true representation thereof and is made in accordance with the records of the register of deeds as nearly as practical and that this survey complies with Wisconsin Administrative code AE-7 except for those items waived, if any, and is bound by Wisconsin State Statute 893.37 that defines statute of limitations in regard to surveys. This survey was prepared for the exclusive use of the client and present owners of the property.

No title policy has been provided to the surveyor regarding the property identified on this map. Therefore this plat of survey does not guarantee the existence, size and location of any easements, encumbrances, restrictions or other facts that could otherwise be disclosed in an ALTA/NSPS survey.

Ritchie P. Wenzel, Professional Land Surveyor, S-4027