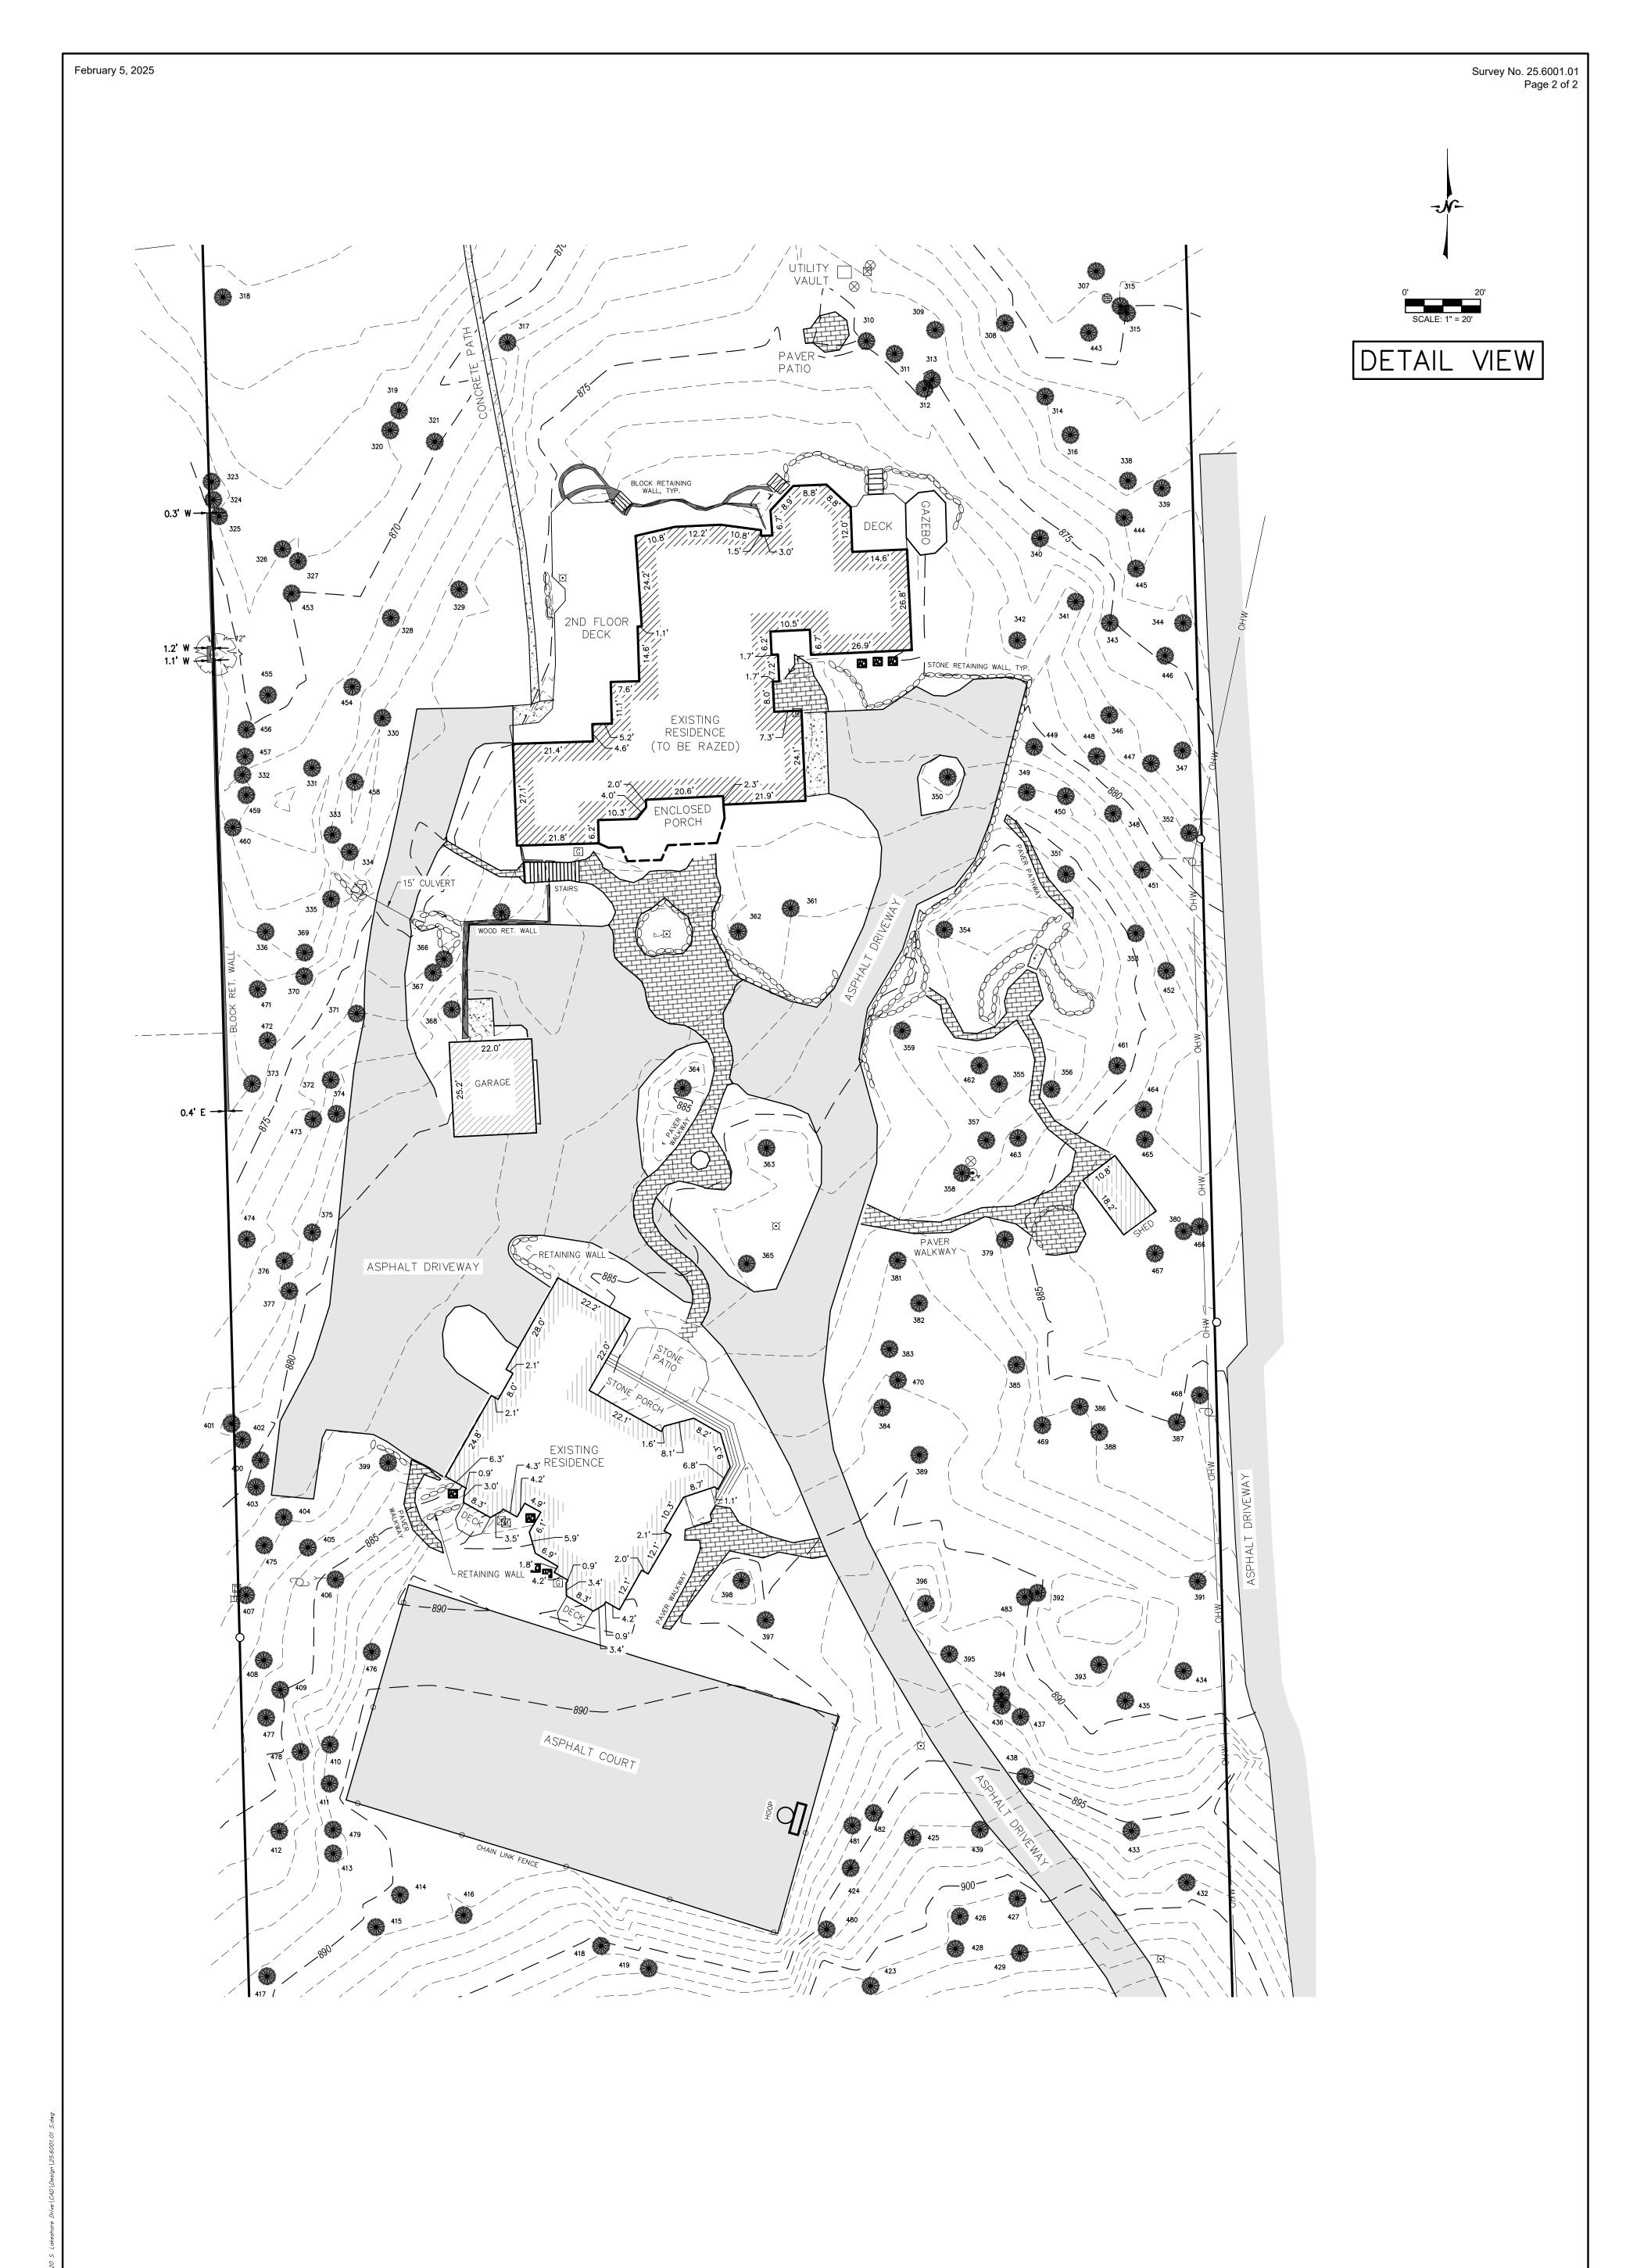

I certify that I have surveyed the above-described property and in my professional opinion this map is a true representation thereof and is made in accordance with the records of the register of deeds as nearly as practical and that this survey complies with Wisconsin Administrative code AE-7 except for those items waived, if any, and is bound by Wisconsin State Statute 893.37 that defines statute of limitations in regard to surveys. This survey was prepared for the exclusive use of the client and present owners of the property.

No title policy has been provided to the surveyor regarding the property identified on this map. Therefore this plat of survey does not guarantee the existence, size and location of any easements, encumbrances, restrictions or other facts that could otherwise be disclosed in an ALTA/NSPS survey.

Ritchie P. Wenzel, Professional Land Surveyor, S-4027