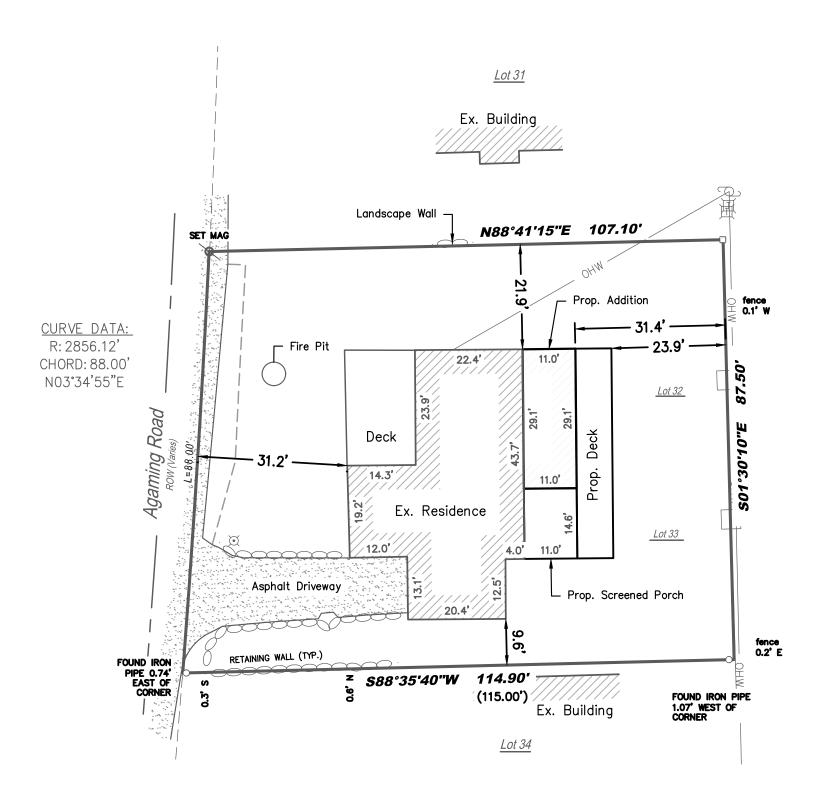

## PLAT OF SURVEY (FOR PERMIT)

LOCATION: 629 AGAMING RD, FONTANA-ON-GENEVA LAKE, WISCONSIN 53125

PREPARED FOR: ANDY & KERRY SHARPEE

PROPERTY DESCRIPTION:

LOT 32 EXCEPT THE NORTHERLY 12.5 FEET AND 33, BLOCK 1, INDIAN HILLS SUBDIVISION, VILLAGE OF FONTANA-ON-GENEVA LAKE, WALWORTH COUNTY, WISCONSIN.

**CURRENT OWNER: LINDSAY M. DAPRILE TRUST** 

TAX ID: SCB 00027

Survey No. 24.6001.05

BEARINGS HEREON RELATE TO THE EAST LINE OF INDIAN HILLS SUBDIVISION, BEING SOUTH 1°30'10" EAST.

Legend:

O Found 1" Iron Pipe