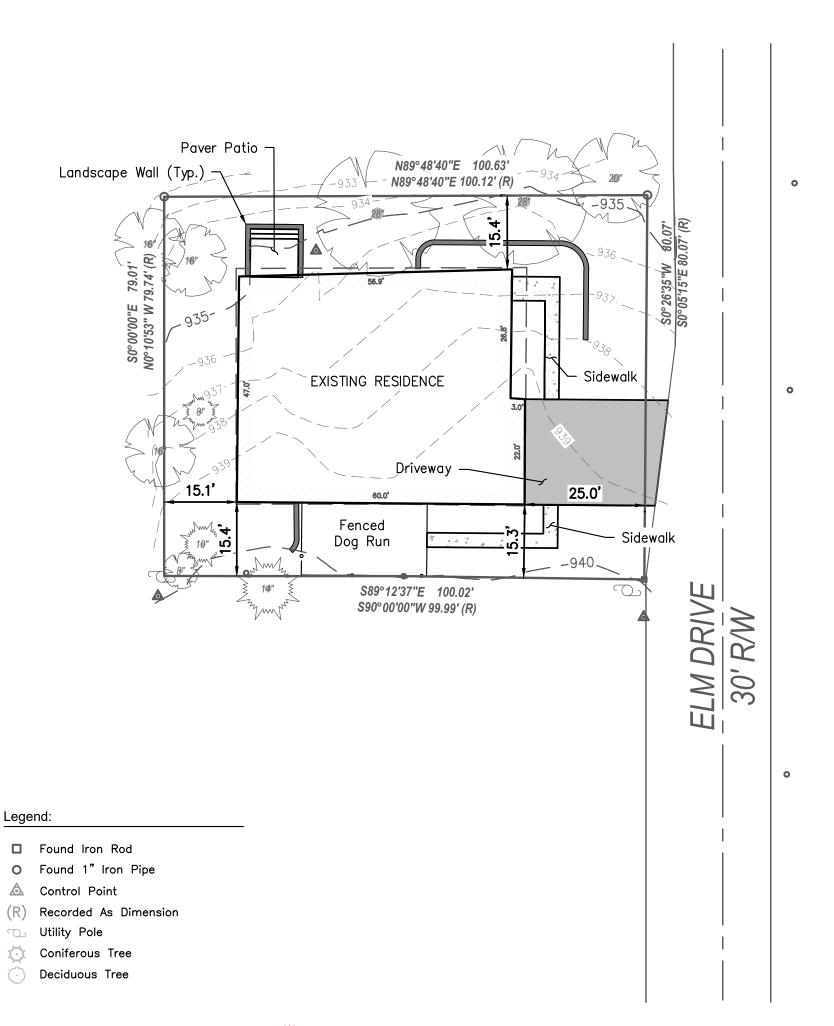

LOCATION: 654 Elm Drive, Fontana, WI

PREPARED FOR: John Matustik
PROPERTY DESCRIPTION:

Lots 4 & 5 of Block 15 Glenwood Springs, located in part of Section 14, Township 1 North,

Range 16 East, Village of Fontana—on—Geneva—Lake, Walworth County, Wisconsin.

CURRENT OWNER: Jim & Roberta Stark

TAX ID: SGS 00100

440 MILWAUKEE AVENUE

BURLINGTON, WI 53105

(262) 402-5040

I certify that I have surveyed the above-described property and in my professional opinion this map is a true representation thereof and is made in accordance with the records of the register of deeds as nearly as practical and that this survey complies with Wisconsin Administrative code AE-7 except for those items waived, if any, and is bound by Wisconsin State Statute 893.37 that defines statute of limitations in regard to surveys. This survey was prepared for the exclusive use of the client and present owners of the property.

No title policy has been provided to the surveyor regarding the property identified on this map. Therefore this plat of survey does not guarantee the existence, size and location of any easements, encumbrances, restrictions or other facts that could otherwise be disclosed in an ALTA/NSPS survey.