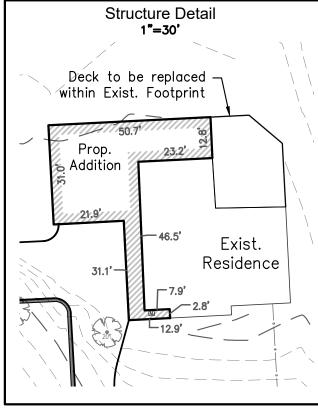

## Impervious Area Calculations

Lot Area: 53,932 sq. ft.

Existing Impervious Area: 5,279 sq. ft. (9.79%)

Proposed Impervious Area: 7,359 sq. ft. (13.64%)

I certify that I have surveyed the above-described property and in my professional opinion this map is a true representation thereof and is made in accordance with the records of the register of deeds as nearly as practical and that this survey complies with Wisconsin Administrative code AE-7 except for those items waived, if any, and is bound by Wisconsin State Statute 893.37 that defines statute of limitations in regard to surveys. This survey was prepared for the exclusive use of the client and present owners of the property.