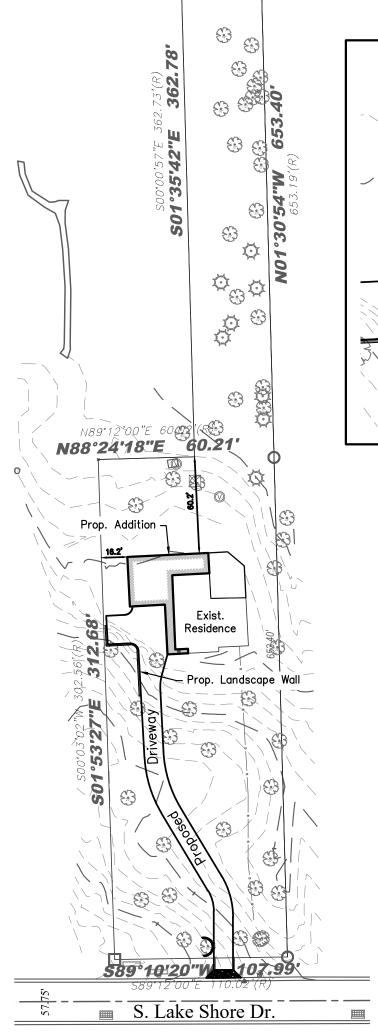

## Legend

- Monument Found
- O 1" Iron Pipe Found
- □ 0.75" Iron Rod Found
- Electric Meter
- Utility Pole

## Impervious Area Calculations

Lot Area: 53,932 sq. ft.

Existing Impervious Area: 5,279 sq. ft. (9.79%)

Proposed Impervious Area: 7,359 sq. ft. (13.64%)

I certify that I have surveyed the above-described property and in my professional opinion this map is a true representation thereof and is made in accordance with the records of the register of deeds as nearly as practical and that this survey complies with Wisconsin Administrative code AE-7 except for those items waived, if any, and is bound by Wisconsin State Statute 893.37 that defines statute of limitations in regard to surveys. This survey was prepared for the exclusive use of the client and present owners of the property.