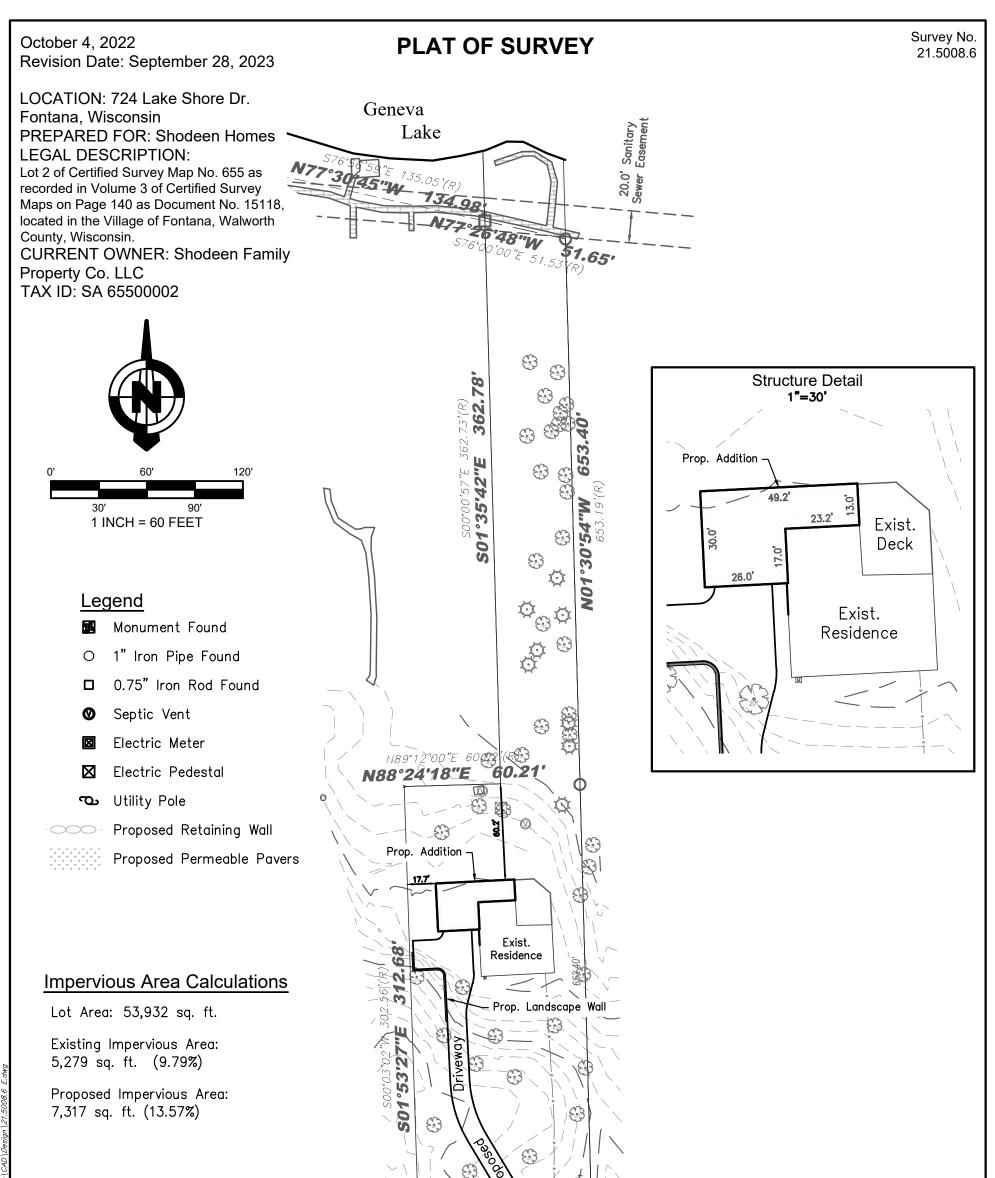

724

RICK R HILLMANN S-3005 NEW BERLIN WI SURVELINING

I certify that I have surveyed the above-described property and in my professional opinion this map is a true representation thereof and is made in accordance with the records of the register of deeds as nearly as practical and that this survey complies with Wisconsin Administrative code AE-7 except for those items waived, if any, and is bound by Wisconsin State Statute 893.37 that defines statute of limitations in regard to surveys. This survey was prepared for the exclusive use of the client and present owners of the property.

No title policy has been provided to the surveyor regarding the property identified on this map. Therefore this plat of survey does not guarantee the existence, size and location of any easements, encumbrances, restrictions or other facts that could otherwise be disclosed in an ALTA/NSPS survey.

Rick R. Hillmann, Professional Land Surveyor, S-3005