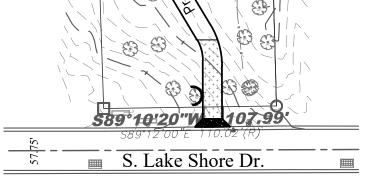

724

RICK R HILLMANN S-3005 NEW BERLIN WI SURVELINING

I certify that I have surveyed the above-described property and in my professional opinion this map is a true representation thereof and is made in accordance with the records of the register of deeds as nearly as practical and that this survey complies with Wisconsin Administrative code AE-7 except for those items waived, if any, and is bound by Wisconsin State Statute 893.37 that defines statute of limitations in regard to surveys. This survey was prepared for the exclusive use of the client and present owners of the property.

No title policy has been provided to the surveyor regarding the property identified on this map. Therefore this plat of survey does not guarantee the existence, size and location of any easements, encumbrances, restrictions or other facts that could otherwise be disclosed in an ALTA/NSPS survey.

Rick R. Hillmann, Professional Land Surveyor, S-3005