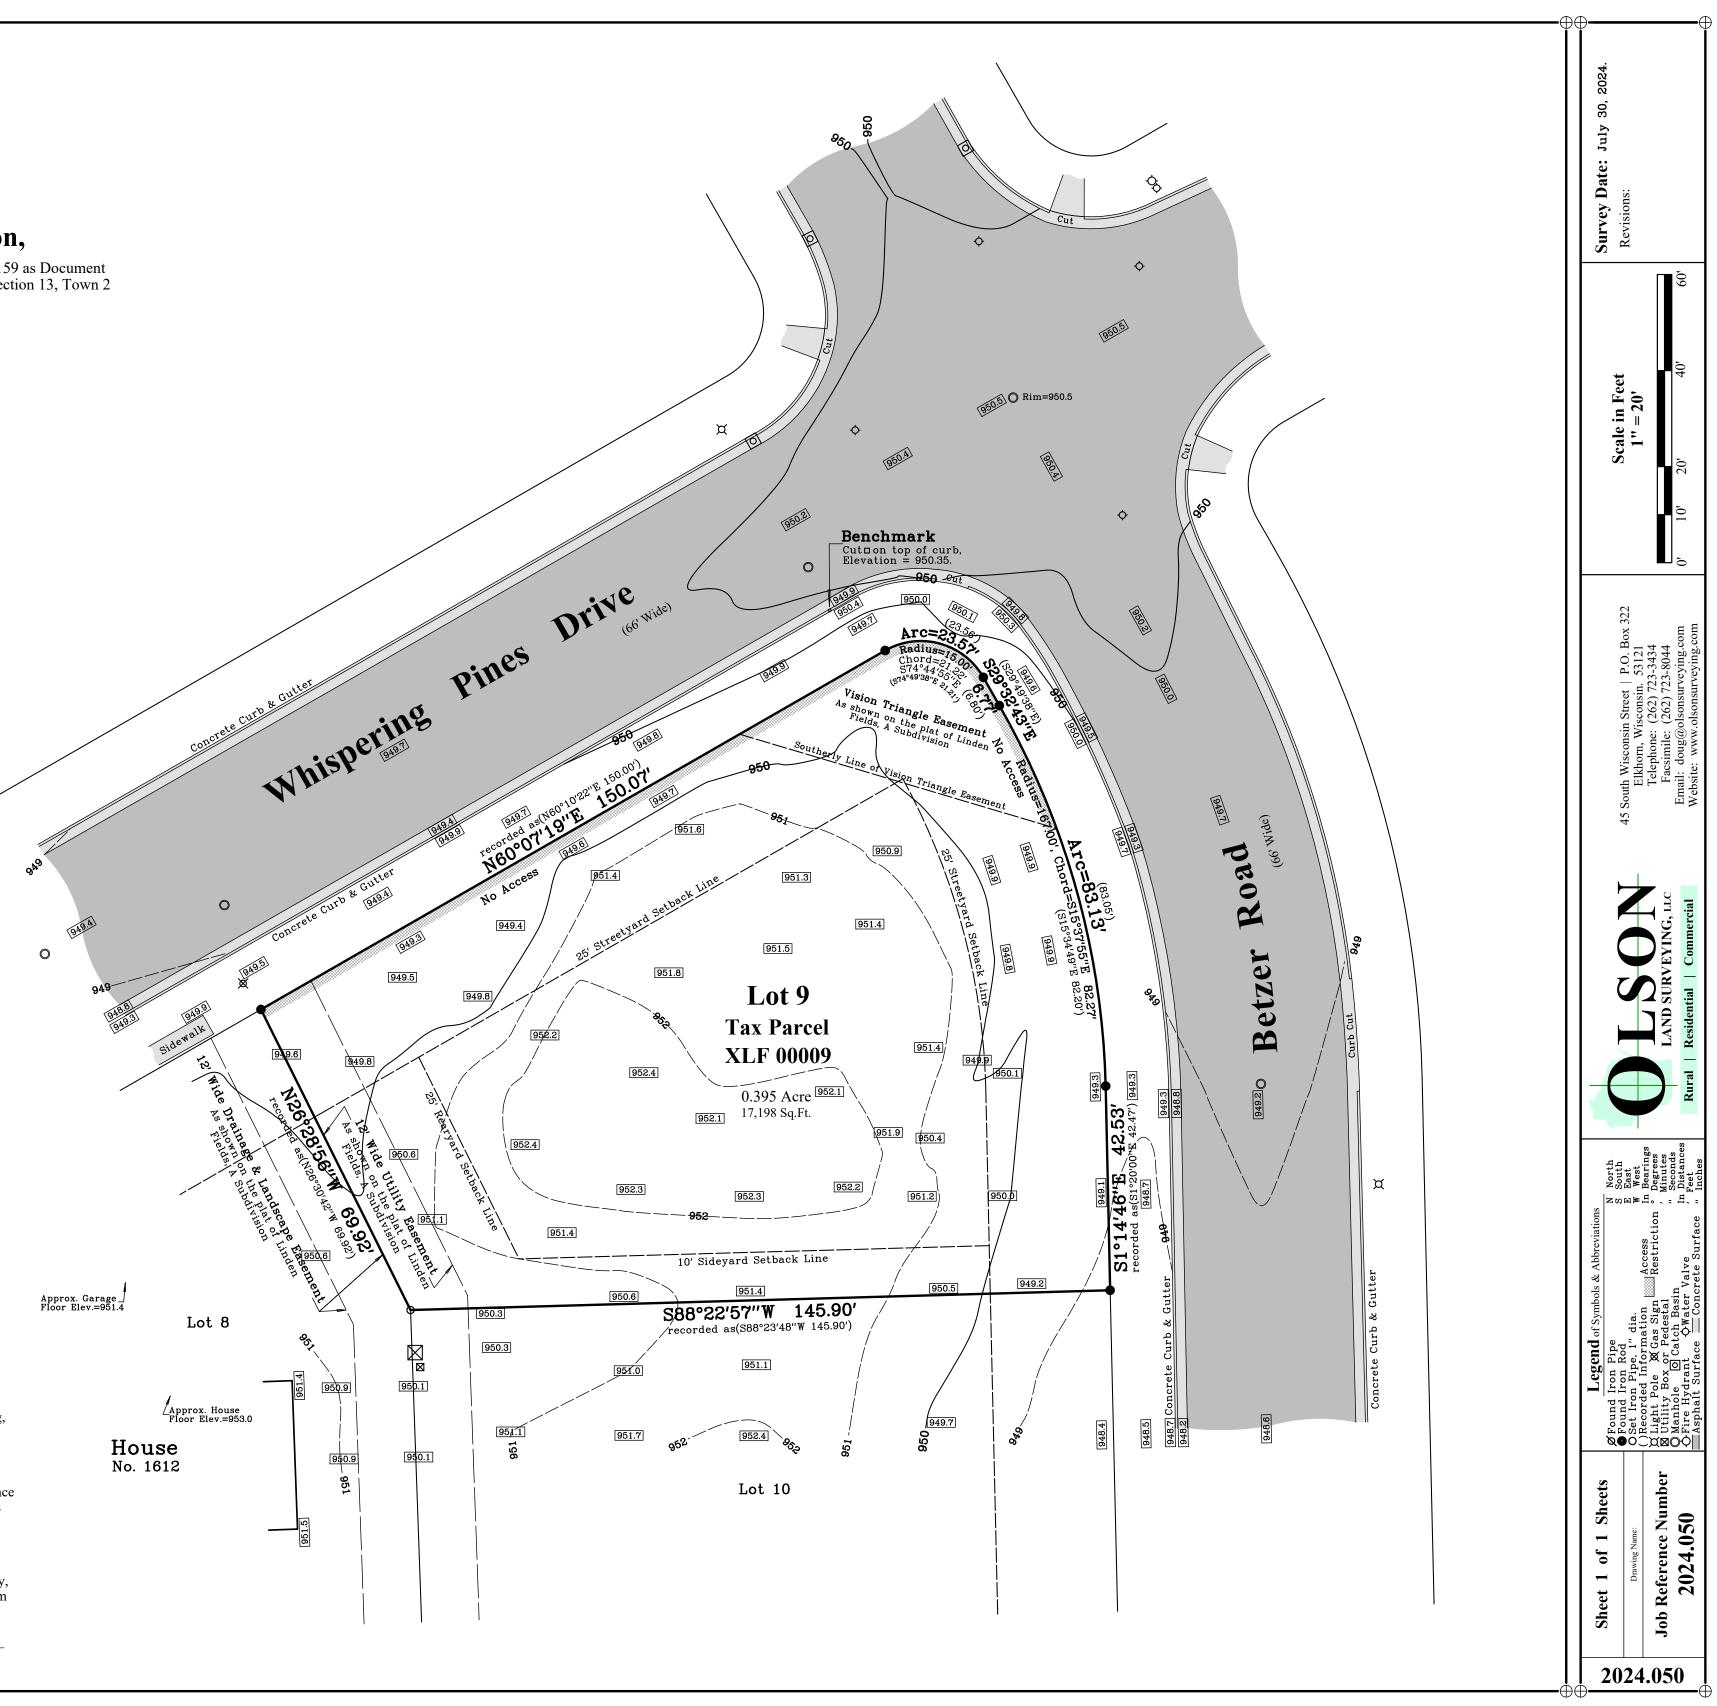

## **Plat of Survey**

## of

## Lot 9 of Linden Fields, A Subdivision,

recorded July 13, 2010 in Cabinet D of Plats of Walworth County on Slide 159 as Document Number 792959 and located in the Northwest 1/4 of the Southwest 1/4 of Section 13, Town 2 North, Range 15 East, City of Delavan, Walworth County, Wisconsin.

Surveyed for:

**RBS Enterprises** 606 Market Street #102

Elkhorn, Wisconsin. 53121

Bearings referenced to the South line of Whispering Pines Drive, recorded as N88°40'22"E on the plat of Linden Fields, A Subdivision, as shown on prior survey of Lot 3 dated August 5, 2023. Said plat referenced to the Wisconsin State Plane Coordinate System, South Zone, (NAD-27).

> Elevations are referenced a recorded elevation of 953.0 on the rim of the Sanitary Sewer manhole at the intersection of Linden Lane & Whispering Pines Drive.

## Notes:

- 1) This Plat of Survey is not certified unless signed and sealed in red ink.
- This survey is subject to Wisconsin lien laws. This Plat of Survey is the notice of intent to file lien. Lien waiver required.
- 3) The Survey Date shown on this Plat of Survey is the completion date of the field work.