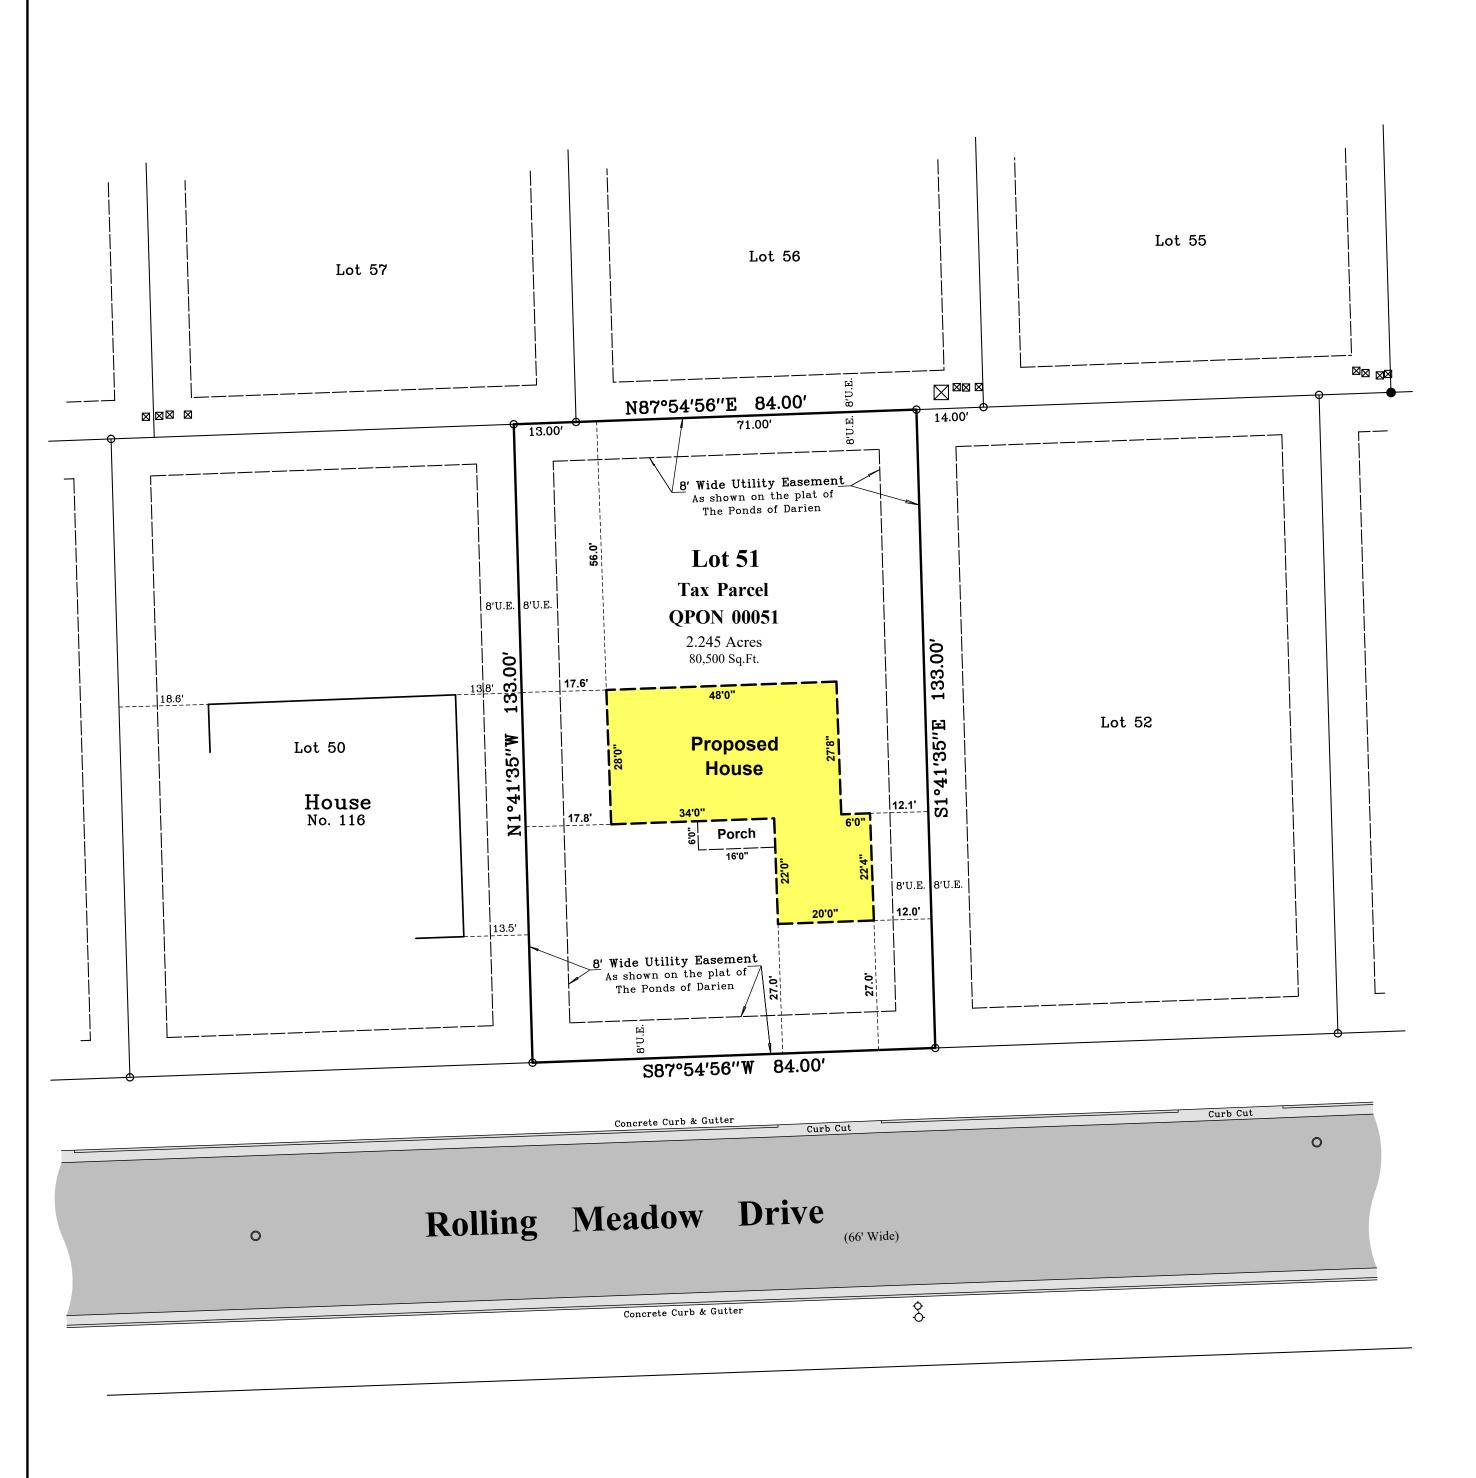

## **Plat of Survey**

of

## Lot 51 of The Ponds of Darien,

a subdivision recorded August 16, 2006 in Cab. D of Plats of Walworth County on Slide 69 as Document Number 685466 and located in the Northwest 1/4 and the Southwest 1/4 of the Northeast 1/4 of Section 27, Town 2 North, Range 15 East, Village of Darien, Walworth County, Wisconsin.

**RBS Enterprises** 

606 Market Street #102 Elkhorn, Wisconsin. 53121

Bearings referenced to the West line of the Northeast 1/4 of Section 27-2-15, recorded as N1°41'35"W in the Wisconsin State Plane Coordinate System, South Zone, (NAD-27).

## **Notes:**

- 1) This Plat of Survey is not certified unless signed and sealed in red ink.
- 2) This survey is subject to Wisconsin lien laws. This Plat of Survey is the notice of intent to file lien. Lien waiver required.
- 3) The Survey Date shown on this Plat of Survey is the completion date of the field work.

I hereby certify that I have surveyed the above described property in compliance with Chapter A-E 7 of the Wisconsin Administrative Code and that the map hereon is correct to the best of my professional knowledge and belief and shows the size and location of the property, its exterior boundaries, the location and dimensions of all visible structures thereon, boundary fences, apparent easements and roadways and visible encroachments, if any.

This survey is made for the exclusive use of the present owners of the property, and also those who purchase, mortgage or guarantee title thereto, within one year from the date hereof.

Douglas G. Olson